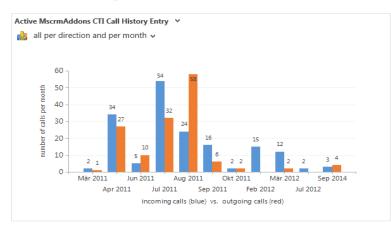

# Call Statistics Analysis / Gamification

### Calls are stored in the Dynamics 365 database & can be analysed using Dashboards

Telephone Integration Overview 🕶