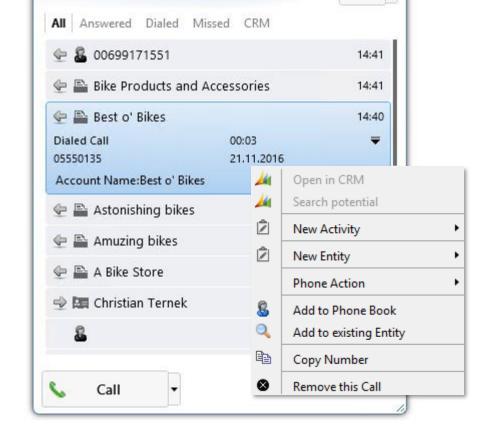

### Connect your phone system(s) to Dynamics 365

- Capture phone calls (incoming and outgoing)
  - Create phone call activities, cases, opps...
  - Screen-pops: Recognize who is calling
- Simplified dialing
  - Click2dial
  - Power-dialing
- Call statistics, Call analysis
  - Utilizing Dynamics 365 Dashboards