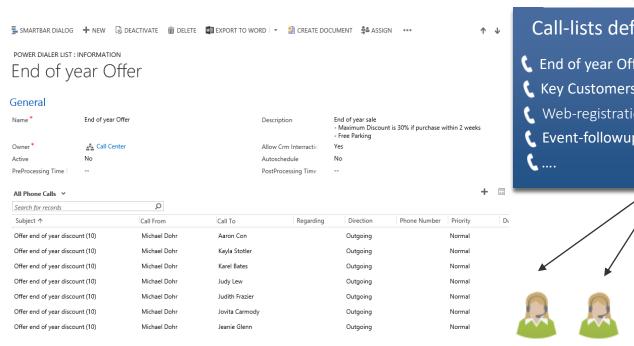

## Power-Dialing

### Boost your Inside-sales / Telemarketing by creating & monitoring calling lists inside

#### Create calling lists using

- Dynamics 365 campaign activities
- PowerDialing-List (new entity)

- **Key Customers**
- Web-registrations (autofilled)
- € Event-followup