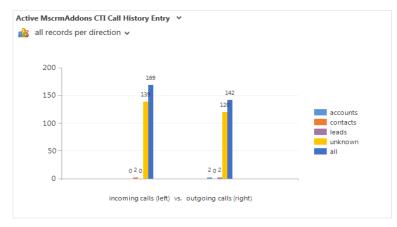

# Call Statistics Analysis / Gamification

### Calls are stored in the Dynamics 365 database & can be analysed using Dashboards

Telephone Integration Overview 🕶