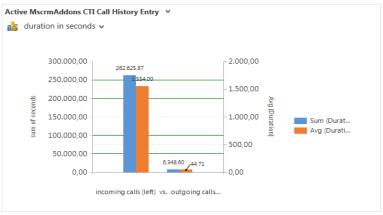

# Call Statistics Analysis / Gamification

### Calls are stored in the Dynamics 365 database & can be analysed using Dashboards

Telephone Integration Overview 🕶