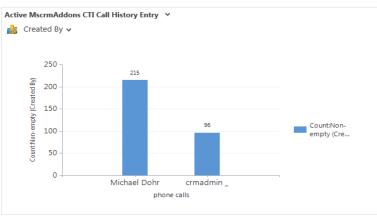

# Call Statistics Analysis / Gamification

### Calls are stored in the Dynamics 365 database & can be analysed using Dashboards

Telephone Integration Overview 🕶