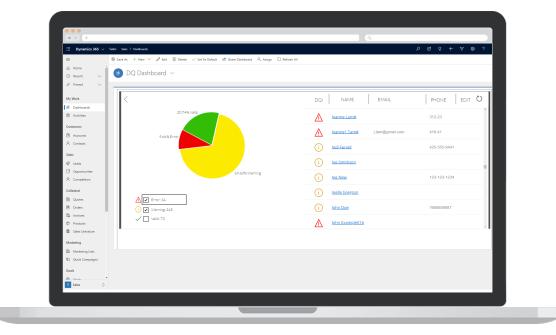

# **Classify and Track Data Quality**

#### **Data Quality Classification**

 Instant DQ validation with "Valid, Warning, or Error" classification

#### **Business User Alerts**

 Receive automated alerts for immediate data quality intervention

#### **DQ** Dashboard

 Review aggregated data quality for key master entities and drill down to specific issues

### **Review and Remediate Issues**

### Review

/ Evaluate records and their key fields influencing "Warning" or "Error" classifications