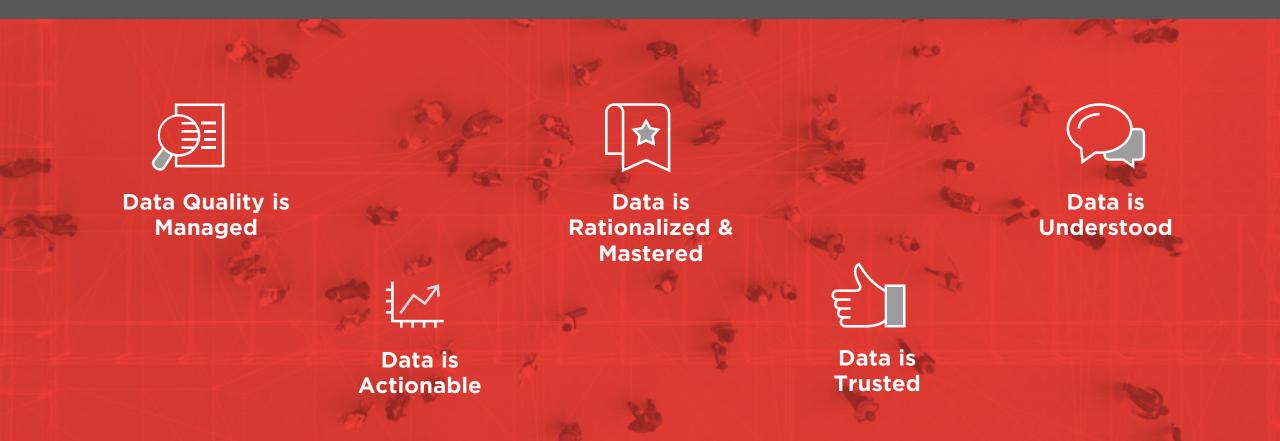

### **D365 Data Quality**

**D365 Data Guality** extends the natural capability of your D365 platform by providing visibility into your data quality and the controls to improve it.

#### **Data Quality Classification**

 Instant DQ validation with "Valid, Warning, or Error" classification

#### **Business User Alerts**

 Receive automated alerts for immediate data quality intervention

#### **DQ** Dashboard

 Review aggregated data quality for key master entities and drill down to specific issues