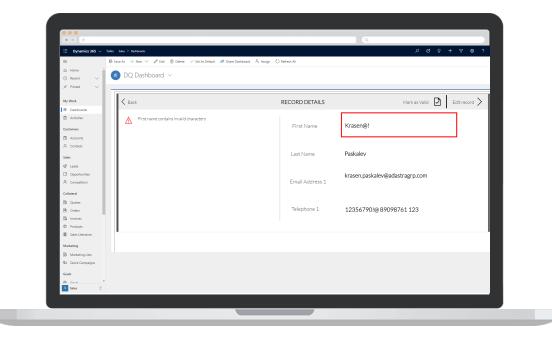

### **Review and Remediate Issues**

### Review

/ Evaluate records and their key fields influencing "Warning" or "Error" classifications

### Edit

/ Jump directly to record data entry to correct issues

### Override

 Data Stewards have the flexibility to override DQ rules to mark records "Valid"