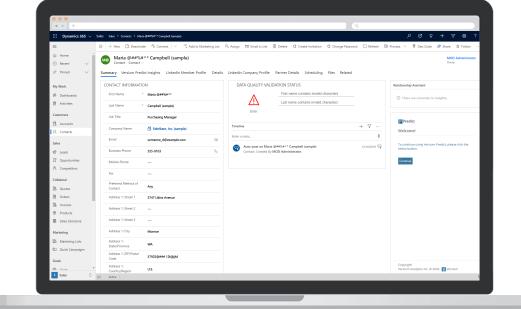

# **Classify and Track Data Quality**

#### **Data Quality Classification**

 Instant DQ validation with "Valid, Warning, or Error" classification

### **Review and Remediate Issues**

### Review

/ Evaluate records and their key fields influencing "Warning" or "Error" classifications

### Edit

/ Jump directly to record data entry to correct issues

### Override

 Data Stewards have the flexibility to override DQ rules to mark records "Valid"