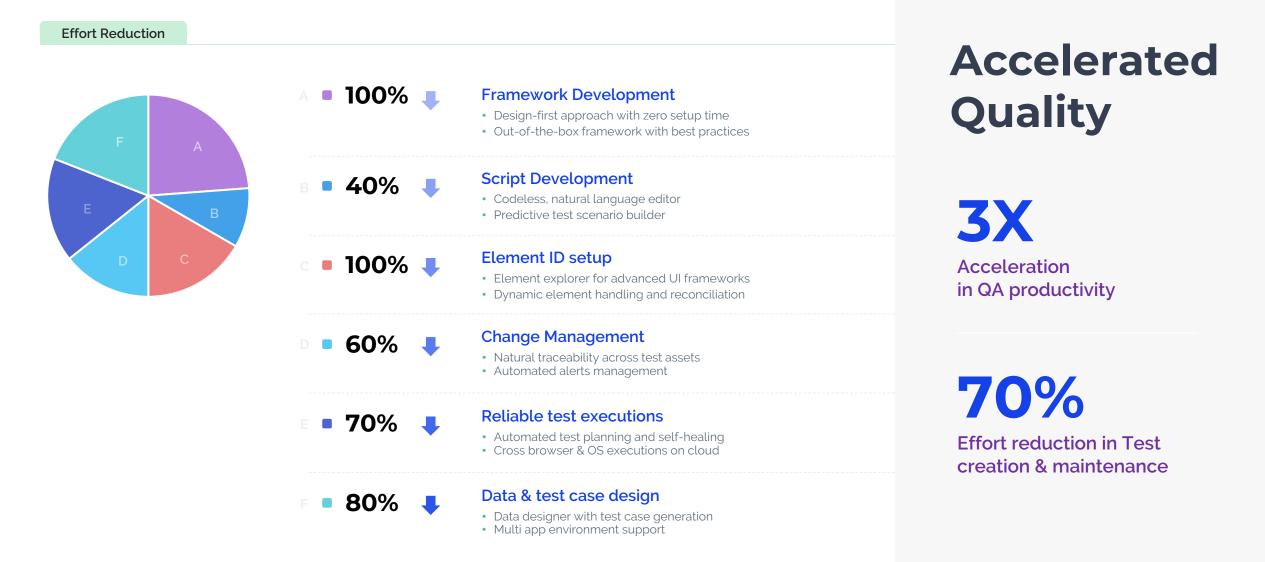

ytics engine. It drastically cut down the time it takes to complete execution of automated tests.

- Director, Enterprise Quality & Release Management

## 2x

#### **Faster Releases at** higher Quality

Multi-day manual test effort reduced to few hours of automated regression

# 67%

#### Significant Cost & Effort Reduction

In-built modularity enabling quicker development of new business process automation; over 80% re-use.



#### **Business process** focused approach

Enabled testing teams to design and develop automation concurrently with new feature implementation



#### **Technical Excellence with** sustainable benefit

Embedded best practices and design principles address peripheral concerns and traceability consistently



# **ROI coupled with benefits of Continuous Automation**



# **Thank You**

## On a mission to bring fresh perspective in ALM !

"ACCELQ's innovative approach answers one of the biggest challenges facing testing teams today: how do I stay in sync with my..." "A holistic end-to-end solution in the QA space to match the disruption created by the modern delivery practices. accelQ brings a fresh perspective...."

"high praise for a solution that just makes sense"