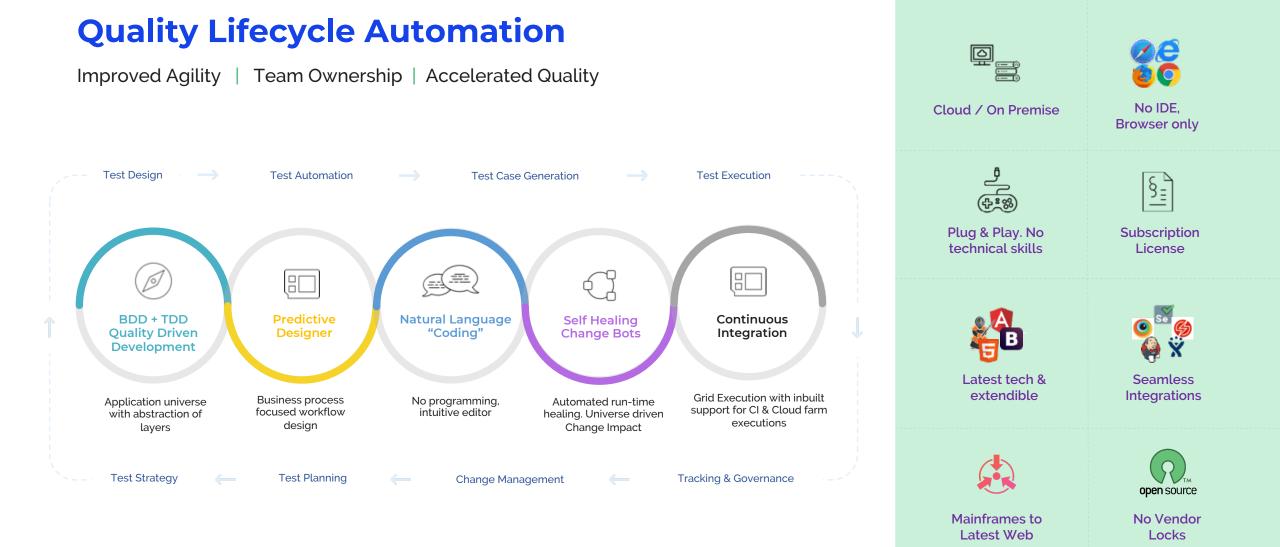

### What we do?

Quality Lifecycle Management.

Next-gen Test Management for Manual & Automation

### How we do?

- Powerful natural language editor allows you to write test automation logic in plain English.
- In-sprint automation with functional virtualization of your test application.
- ACCELQ Universe drives automation across quality lifecycle with business process focus.
- Next-gen approach to manual testing, built to complement its core state-of-the-art Automation capabilities.
- Innovative approach to Quality Lifecycle Automation brings definitive ROI to every phase of test cycle.

# Al at the core for sustainable Automation

Power of AI & ML to enable faster and robust automation

#### Natural Language Automation

Zero code, but as powerful. Scale up automation enabling manual testers

#### **Functional Virtualization & Reconciliation**

Enabling In-sprint Automation to align with CI/CD. Get started on Automation along with App Dev

#### Element handling & Bot healing

Low maintenance and Robust automation. Powerful Element ID for dynamic applications

#### Adaptive Change Management

Universe driven with referential integrity analysis drastically reduces time to market & cost

**@**+{⊘

#### Auto generation of test cases

Scientific Permutations-based approach for optimum test coverage

 $\hat{\otimes}$ 

 $\hat{\otimes}$ 

 $\hat{\otimes}$ 