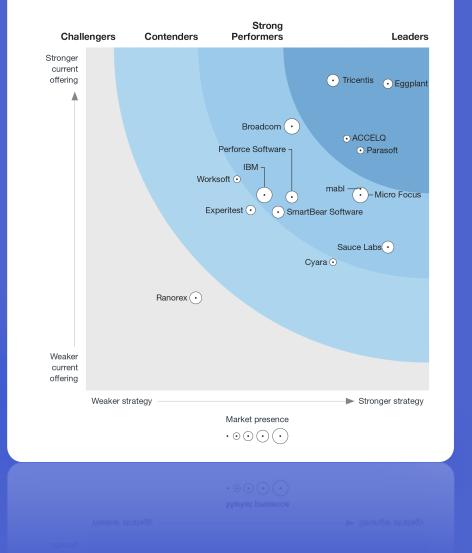

#### THE FORRESTER WAVE<sup>™</sup>

Continuous Functional Test Automation Suites

# **ACCELQ is LEADER**

in Continuous Functional Test Automation Suites - 2020

ACCELQ makes its way to the top tier of test automation suites for modern testers.

A suite built on the cloud from the ground up and integrates a seamless test management and codeless automation capability.