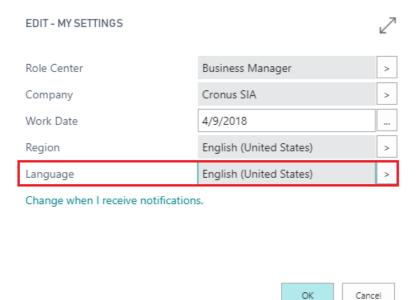

2. In the My Settings page, open the list of available languages:

3. In the Available languages page, select the Latvian (Latvia):

4. Afterwards press the **OK** button and wait for the system to reload.