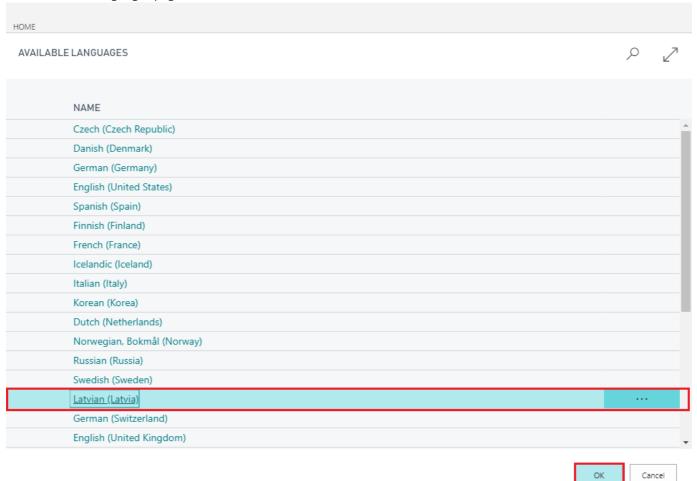

2. In the My Settings page, open the list of available languages:

3. In the Available languages page, select the Latvian (Latvia):

4. Afterwards press the **OK** button and wait for the system to reload.