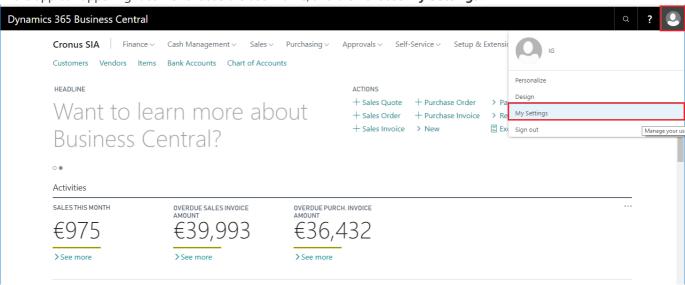

### Select Language

All users of Business Central have access to language settings. The following steps should be followed, in order to change language per your user in Business Central:

1. In the app bar upper right corner choose the user name, and then choose My Settings: