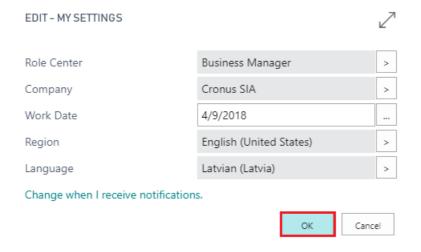

2. In the My Settings page, open the list of available languages:

3. In the Available languages page, select the Latvian (Latvia):

4. Afterwards press the **OK** button and wait for the system to reload.