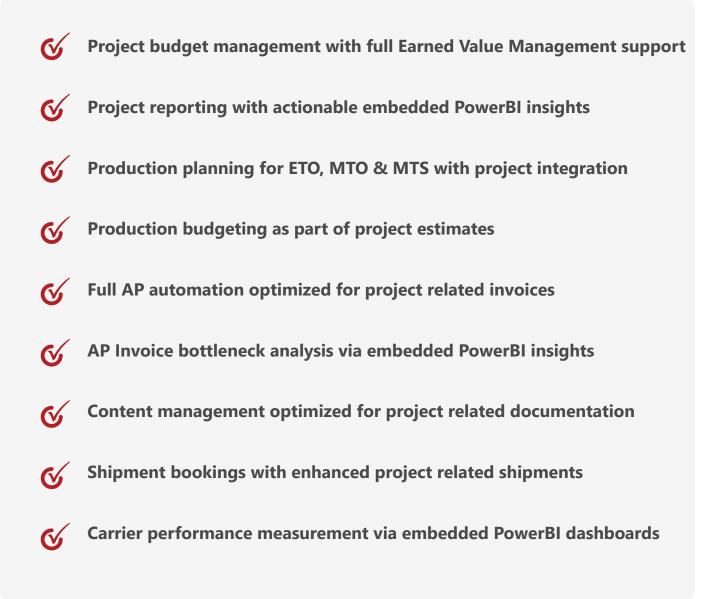

AXtension<sup>®</sup> 365 Enterprise Projects enhances your Microsoft Dynamics 365 Finance and Supply Chain Management and offers a complete range to manage these enterprise projects, from budget estimation to project closing.

## The perfect fit for complex project driven organizations

Project, Resource & Portfolio planning with advanced supply chain integration