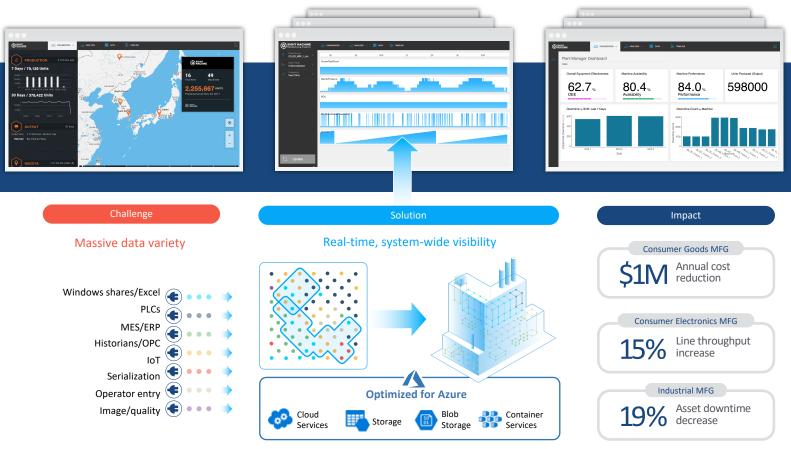

## **Global Operations View**

Multi-plant scoreboard that enables a centralized view of output using a rollup of machine-level data Tools for real-time streaming and charting of raw and contextualized machine data across the enterprise

**Machine Data Toolkit** 

## **Role Specific Dashboards**

Operator, supervisor, and plant manager visibility into production KPIs, generated from real-time data

Sight Machine on Azure is used by Global 500 companies to make better, faster decisions about their operations – anytime, anywhere. With system-level visibility into the most pressing production needs, companies can now deliver and scale optimal availability, quality and performance solutions across the entire production process.