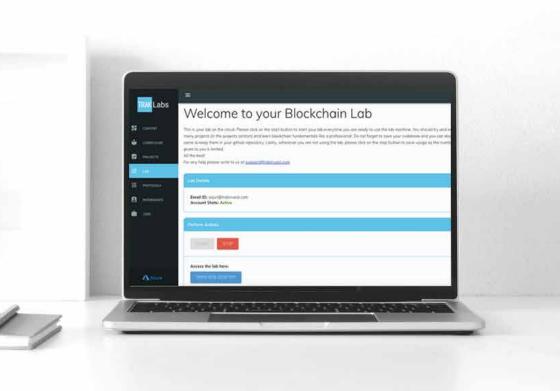

## WHAT ARE DIGITAL LABS?

Digital labs are highly customised browser-based solutions that provide remote access to high grade machines to your students anytime and from anywhere. They are provided along with trainer dashboards for the faculty to monitor student performance and help students remotely with their projects. These labs also provide a proctored test-taking environment along with automatic evaluation tool.

## TRAKLABS DIGITAL LABS SOLUTION

TrakLabs Digital labs solution are simple, easy and effective solution to the on-going problem of the inability of the students to attend university lectures in-person in a classroom.