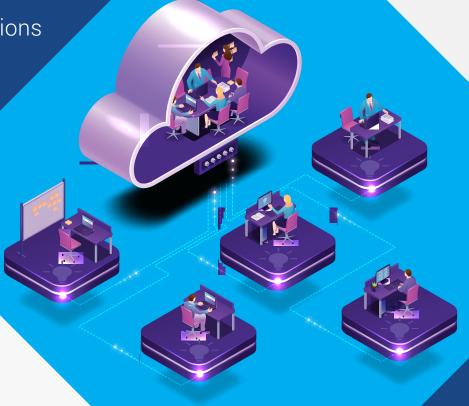

## WHAT ARE DIGITAL LABS?

Digital labs are highly customised browser-based solutions that provide remote access to high grade machines to your students anytime and from anywhere. They are provided along with trainer dashboards for the faculty to monitor student performance and help students remotely with their projects. These labs also provide a proctored test-taking environment along with automatic evaluation tool.

## Anytime, Anywhere Access

Students can access high-end machines for using the softwares required to complete their practical assignments.