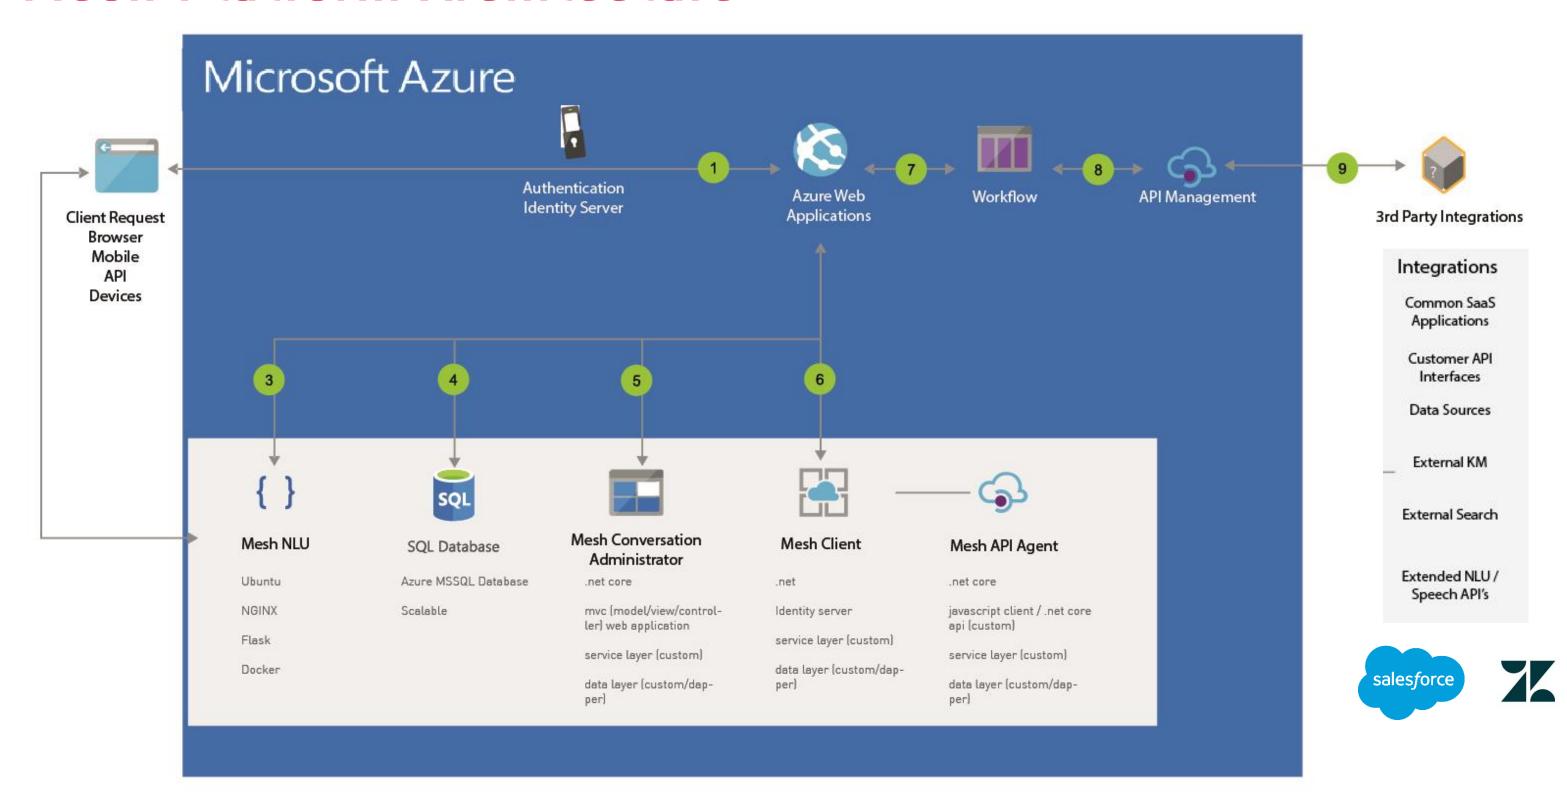

in combinations with each layer of the system
- Mesh Admin is an interface which enables the building of a custom language model (intent/entities) which allows the conversational agent (Mesh Client, Mesh API) to understand user queries and act accordingly.
- The NLU service is used by the agent for operations such as Context, Named Entity Recognition, spelling correction, looking up synonyms and related words.
- ML models are learnt from user interaction data and used by the agent and the NLU service to provide predictive and optimised suggestions.
- The inbuilt workflow process allows for immediate start, whilst the ML and Learning engines provide insight and improve the process.
  Loaded ML data accelerates this process.



**Commercial in confidence** 

#### Mesh Platform Architecture





Thank you

hello@meshassist.com