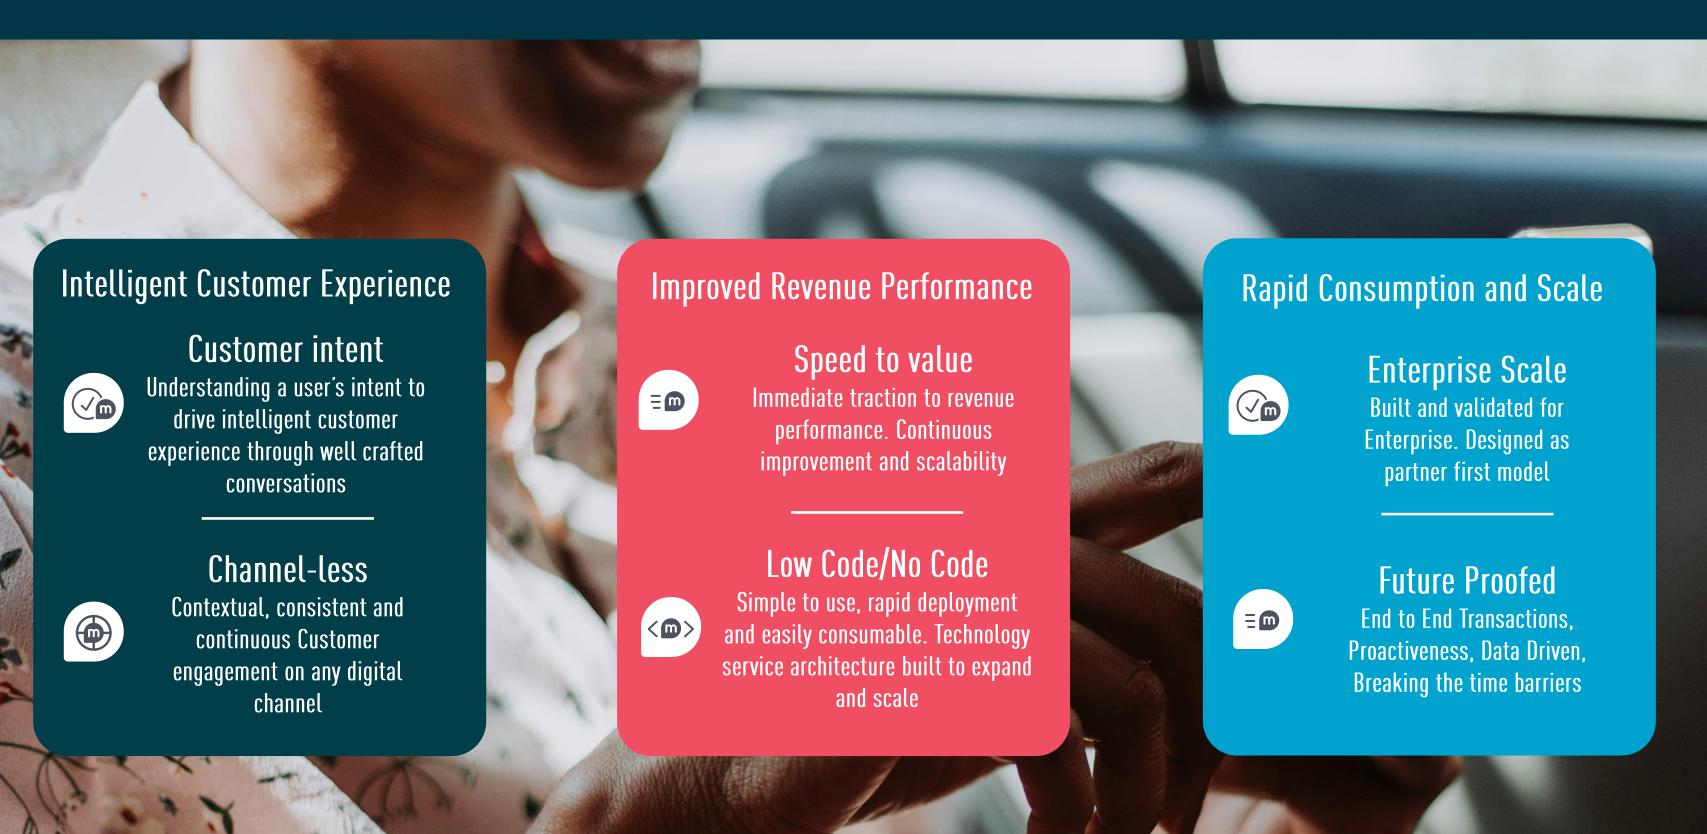

#### Scalable & Agile

- Depth of solution with Demonstrable Value and ROI across key use cases.
- Mesh platform is built on new Conversational Ai framework, built with 30 years of industry and enterprise experience.
- Mesh AI conversational management was designed to allow for the latest advancements in AI technology, Machine and Deep Learning engines
- Built on proprietary platform, integrating the latest microservices technology models
- Quick start with little to no data.

#### MESH PLATFORM