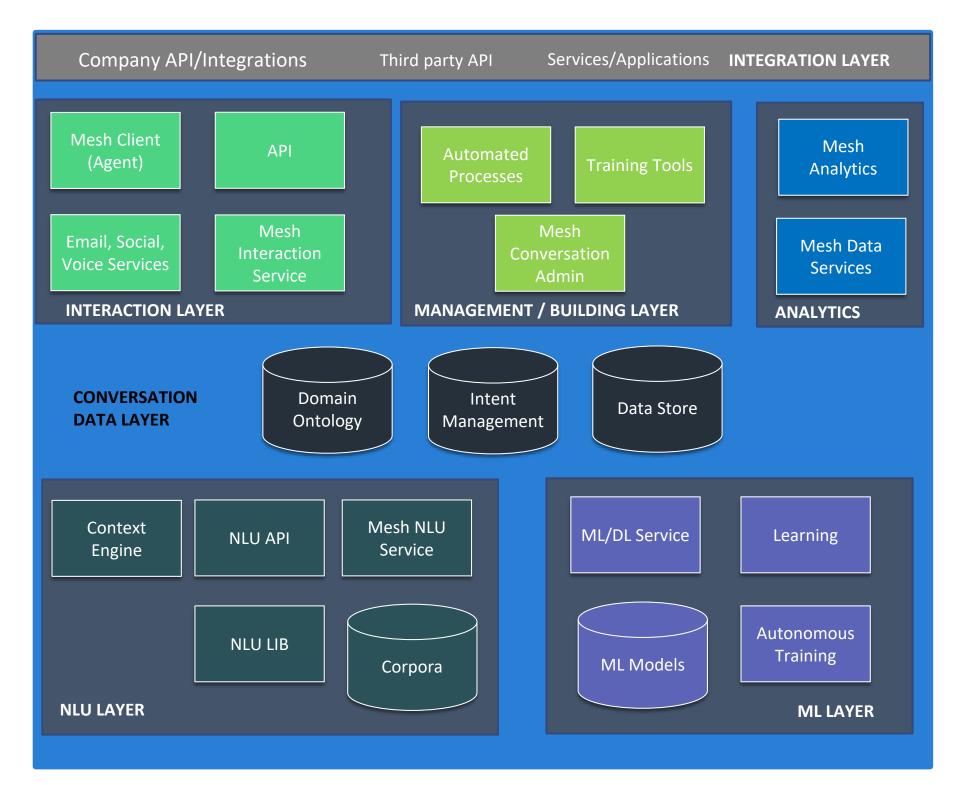

### TECHNOLOGY STACK

#### Mesh Service Architecture

- Mesh Platform is Service based, providing shared and multi tenanted services independently or in combinations with each layer of the system
- Mesh Admin is an interface which enables the building of a custom language model (intent/entities) which allows the conversational agent (Mesh Client, Mesh API) to understand user queries and act accordingly.
- The NLU service is used by the agent for operations such as Context, Named Entity Recognition, spelling correction, looking up synonyms and related words.
- ML models are learnt from user interaction data and used by the agent and the NLU service to provide predictive and optimised suggestions.
- The inbuilt workflow process allows for immediate start, whilst the ML and Learning engines provide insight and improve the process.
  Loaded ML data accelerates this process.