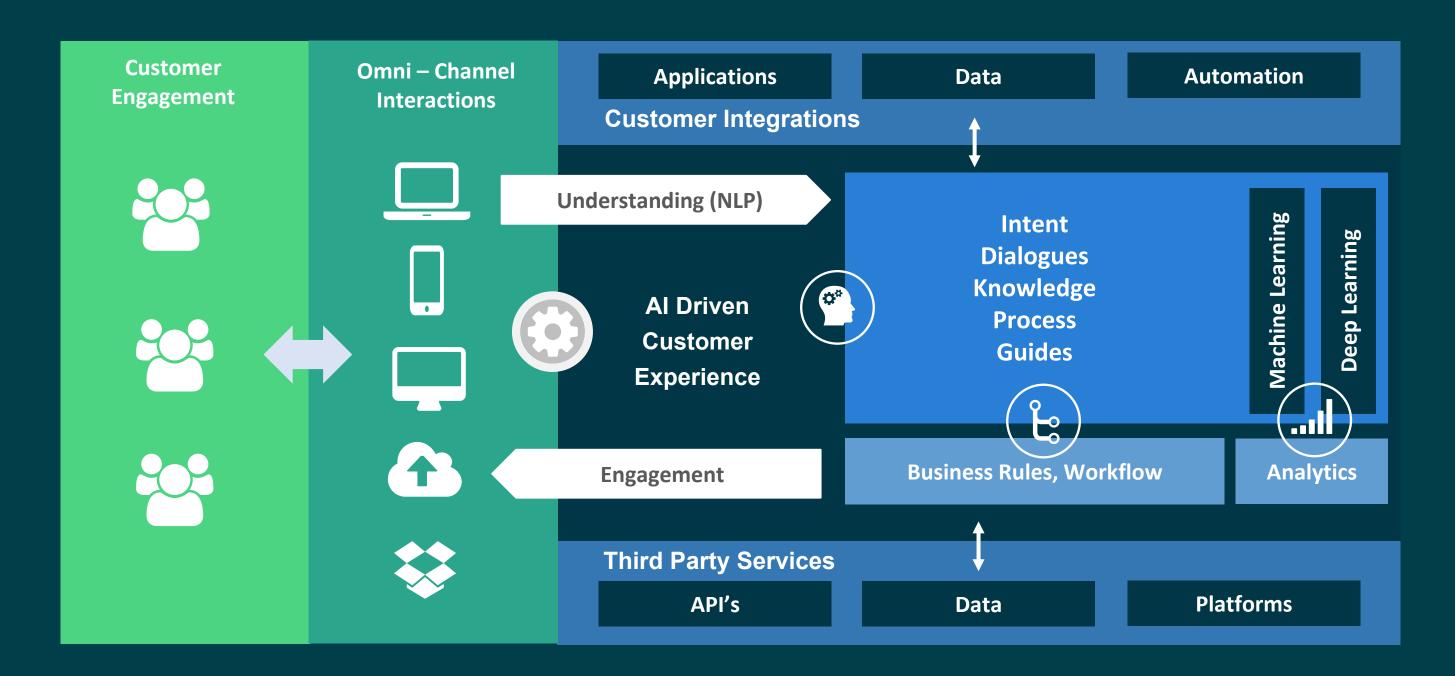

#### Mesh manages contextual & intelligent interactions

#### **Understanding & Engagement - Automated Response Layer**

Client

escalations

Structured Support Email/SMS

Intent **Dialogues** Knowledge **Process / Guides Templates** 

**Business Rules, Workflow** 

Voice

## Continuous customer engagement life cycle

- Consistent customer engagements through Sales and Marketing
- Ability to continuously support and sell to a customer throughout key customer journeys
- Conversational AI and Business messaging drive processing into companies application and process services layers
- Allow for a continuous, non time constrained relationship
- Build sentiment and empathy into the key moments