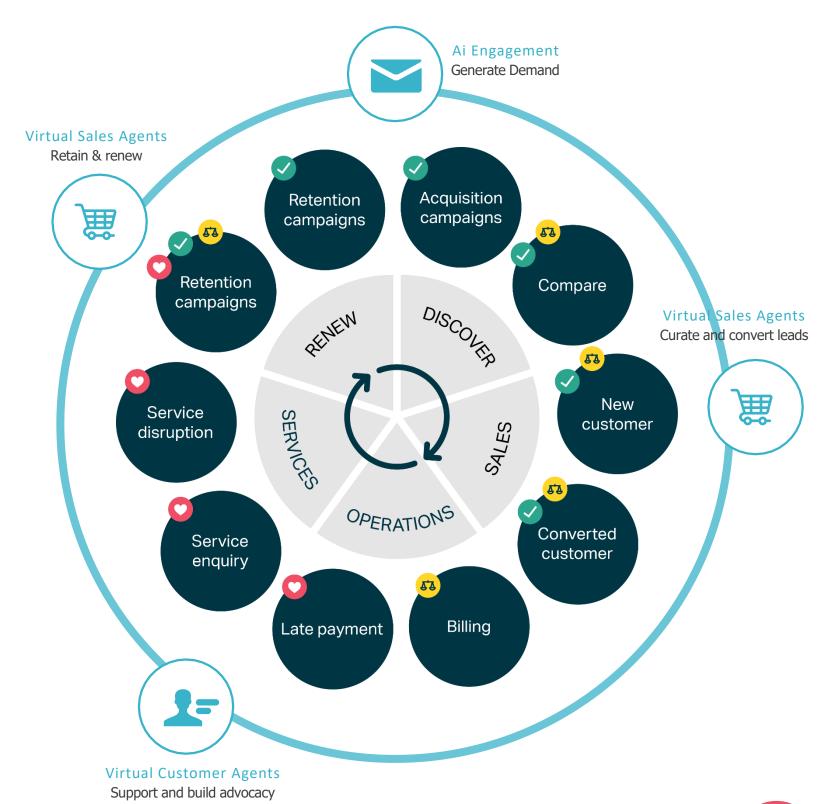

## Continuous customer engagement life cycle

- Consistent customer engagements through Sales and Marketing
- Ability to continuously support and sell to a customer throughout key customer journeys
- Conversational AI and Business messaging drive processing into companies application and process services layers
- Allow for a continuous, non time constrained relationship
- Build sentiment and empathy into the key moments

#### Mesh Ai - Enterprise SaaS Conversational AI & Business Messaging platform