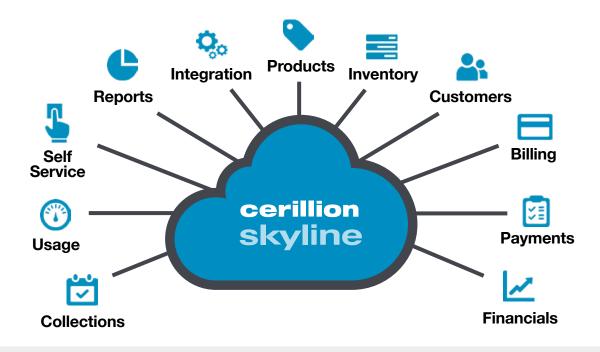

## **Enterprise Cloud Billing**

Cerillion Skyline is a powerful cloud (SaaS) billing application for the next generation of subscription and usage-based services.

### **Key Benefits**

Designed specifically for the cloud, but built on more than 20 years' experience delivering high performance on-premise billing and transaction processing systems, Cerillion Skyline enables rapid monetisation of new anything-as-a-service (XaaS) offerings, including wholesale and retail IoT services, and multi-party B2B2X value chains.