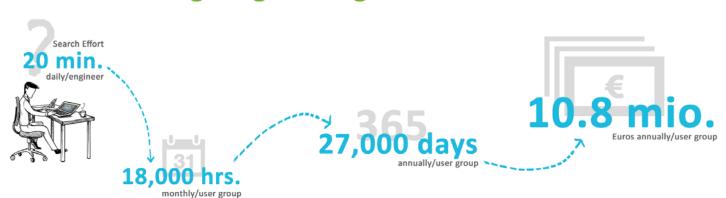

## **Potential Savings Engineering Sector\***

What about your numbers?

\* Conservative example calculation for a user group in engineering (2,500 employees/€50 hourly wage) of a large OEM