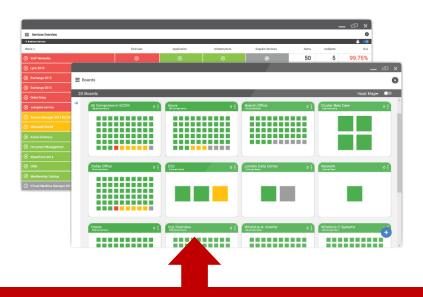

### SINGLE PANE OF GLASS FOR YOUR ENTIRE MICROSOFT 365 ROUTE TO THE CLOUD

- Correlate your monitoring, alert, log & ITSM data
- Pinpoint the root cause of Microsoft 365 experience issue
- Resolve your issues faster

#### **CENTRALIZED DATA LAYER**