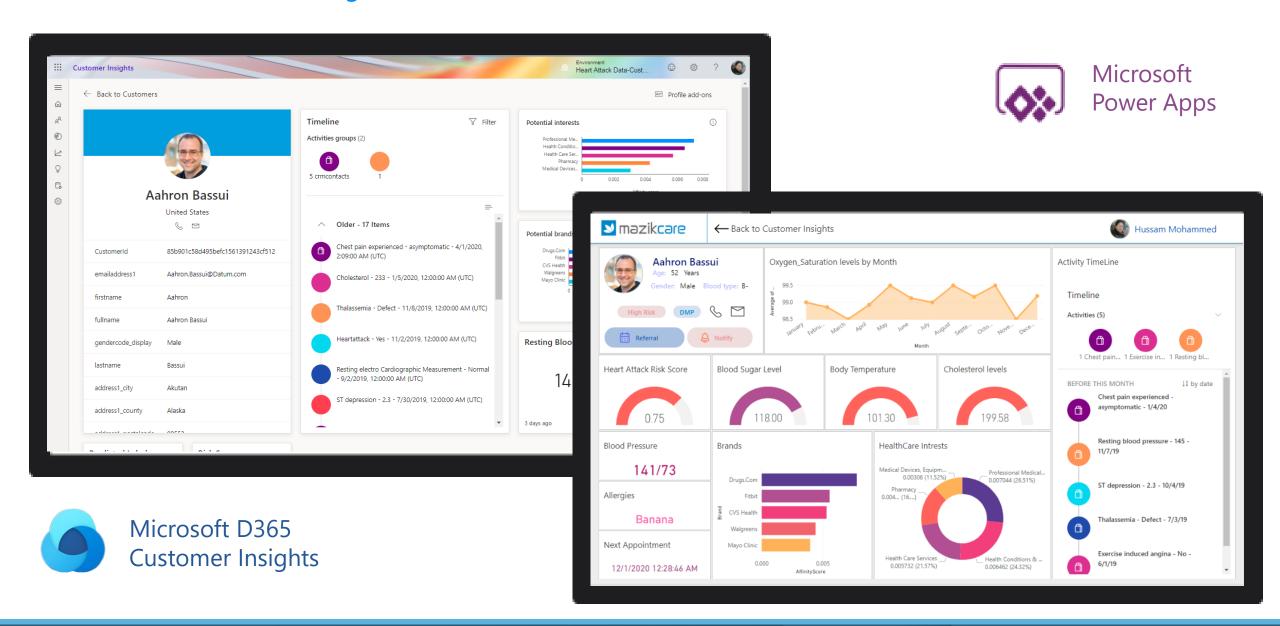

# MazikCare – Customer Insight for Healthcare

## MazikCare – Customer Insight for Healthcare

MazikCare - Customer Insight for Healthcare helps you gain deeper understanding of Patient data from various transactional, behavioral and observational sources and create a 360-degree patient view.

It enables Healthcare providers to unify and understand their patient data to harness it for intelligent insights and actions.

With MazikCare – Customer Insight for Healthcare the Clinical care team can manage all patient related information including their key Vital information, Allergies, Medication Records, Clinical Progress Notes and Historical Clinical data etc. from different data sources. In addition, each profile is scored with predictive machine learning to determine the likelihood of their Health Outcome.

This data driven end to end experience not only allows Healthcare providers to cater best patient experience but predict when a patient will get sick so that preventive action can be taken, create personalized healthcare plans, and potentially limit the spread of disease before they grow out of control. It also allows provider to have a more complete view of each patient, which can potentially remove the pre-visit intake questionnaire, which patient say is the most frustrating aspect of Healthcare.

### MazikCare – Risk Scoring for chronic disease (Heart Attack)