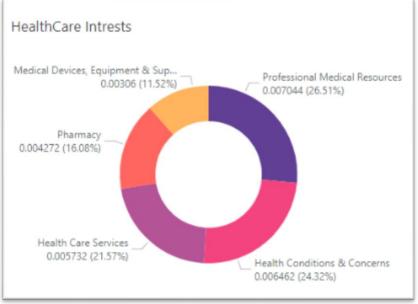

It enables Healthcare providers to unify and understand their patient data to harness it for intelligent insights and actions.

With MazikCare – Customer Insight for Healthcare the Clinical care team can manage all patient related information including their key Vital information, Allergies, Medication Records, Clinical Progress Notes and Historical Clinical data etc. from different data sources. In addition, each profile is scored with predictive machine learning to determine the likelihood of their Health Outcome.

This data driven end to end experience not only allows Healthcare providers to cater best patient experience but predict when a patient will get sick so that preventive action can be taken, create personalized healthcare plans, and potentially limit the spread of disease before they grow out of control. It also allows provider to have a more complete view of each patient, which can potentially remove the pre-visit intake questionnaire, which patient say is the most frustrating aspect of Healthcare.