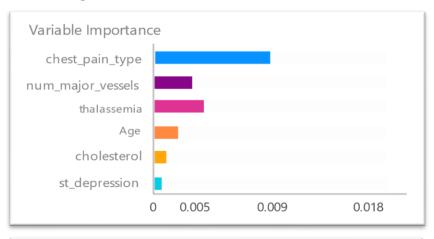

### **Business Understanding**

Understand the Historical data and predict the Patients who are having the high risk to get Heart attack

- This Analysis will helps doctors and Insurance Company to take the early decision
- Risk Classification and Scoring both helps to understand the patient Condition

### **Analytics Goals**

Since this project is classification problem, So we used ML Algorithms to predict the "Heart Attack (Target)" for Unseen data

#### **Analytics Outcomes:**