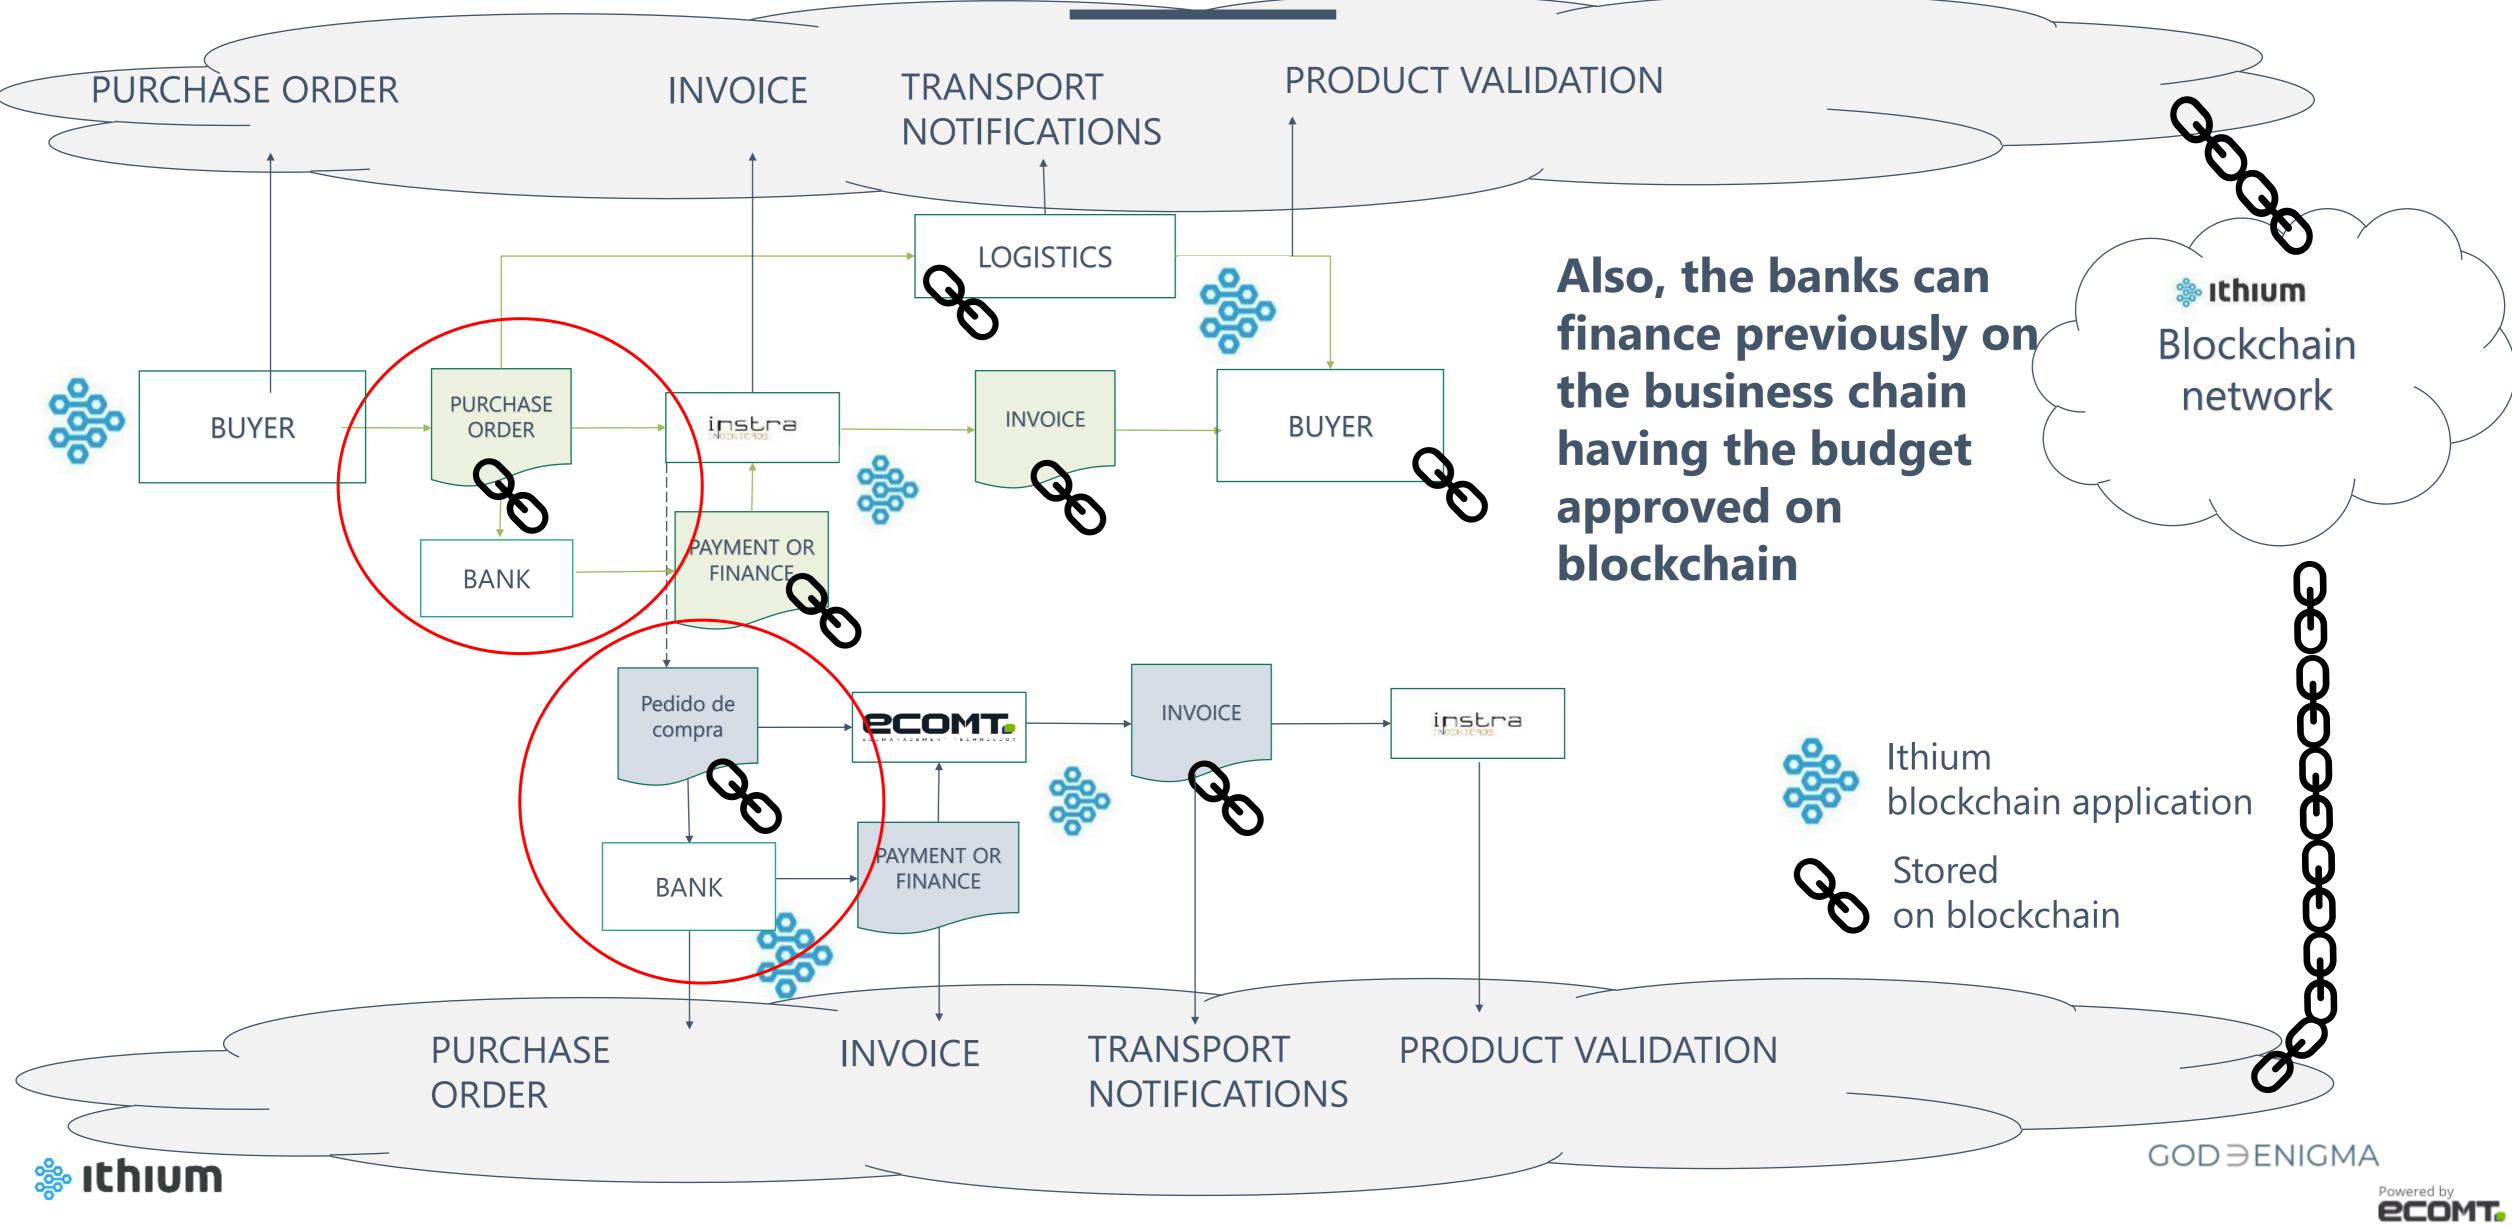

## 5.Advantages Now the bank can offer finance previously on the business chain

#### **TECHNOLOGICAL**

- Transparency of the information chain
- No need to trust on participants-parties
- Inmutability

 $\lesssim$ 

#### **ADMINISTRATIVE**

- Less administrative work
- All the documents are digital
- Decrease/narrowing of issue related with inconsistency between parties

#### **FINANCE**

- Access to finance resources when the Budget is approved
- Control and shortening of finance risks
- Reduction of NOF (Need of Funds)
- Option to implement internal finance or corporate finance (between companies on the **GOD** *J* **ENIGMA** same group)