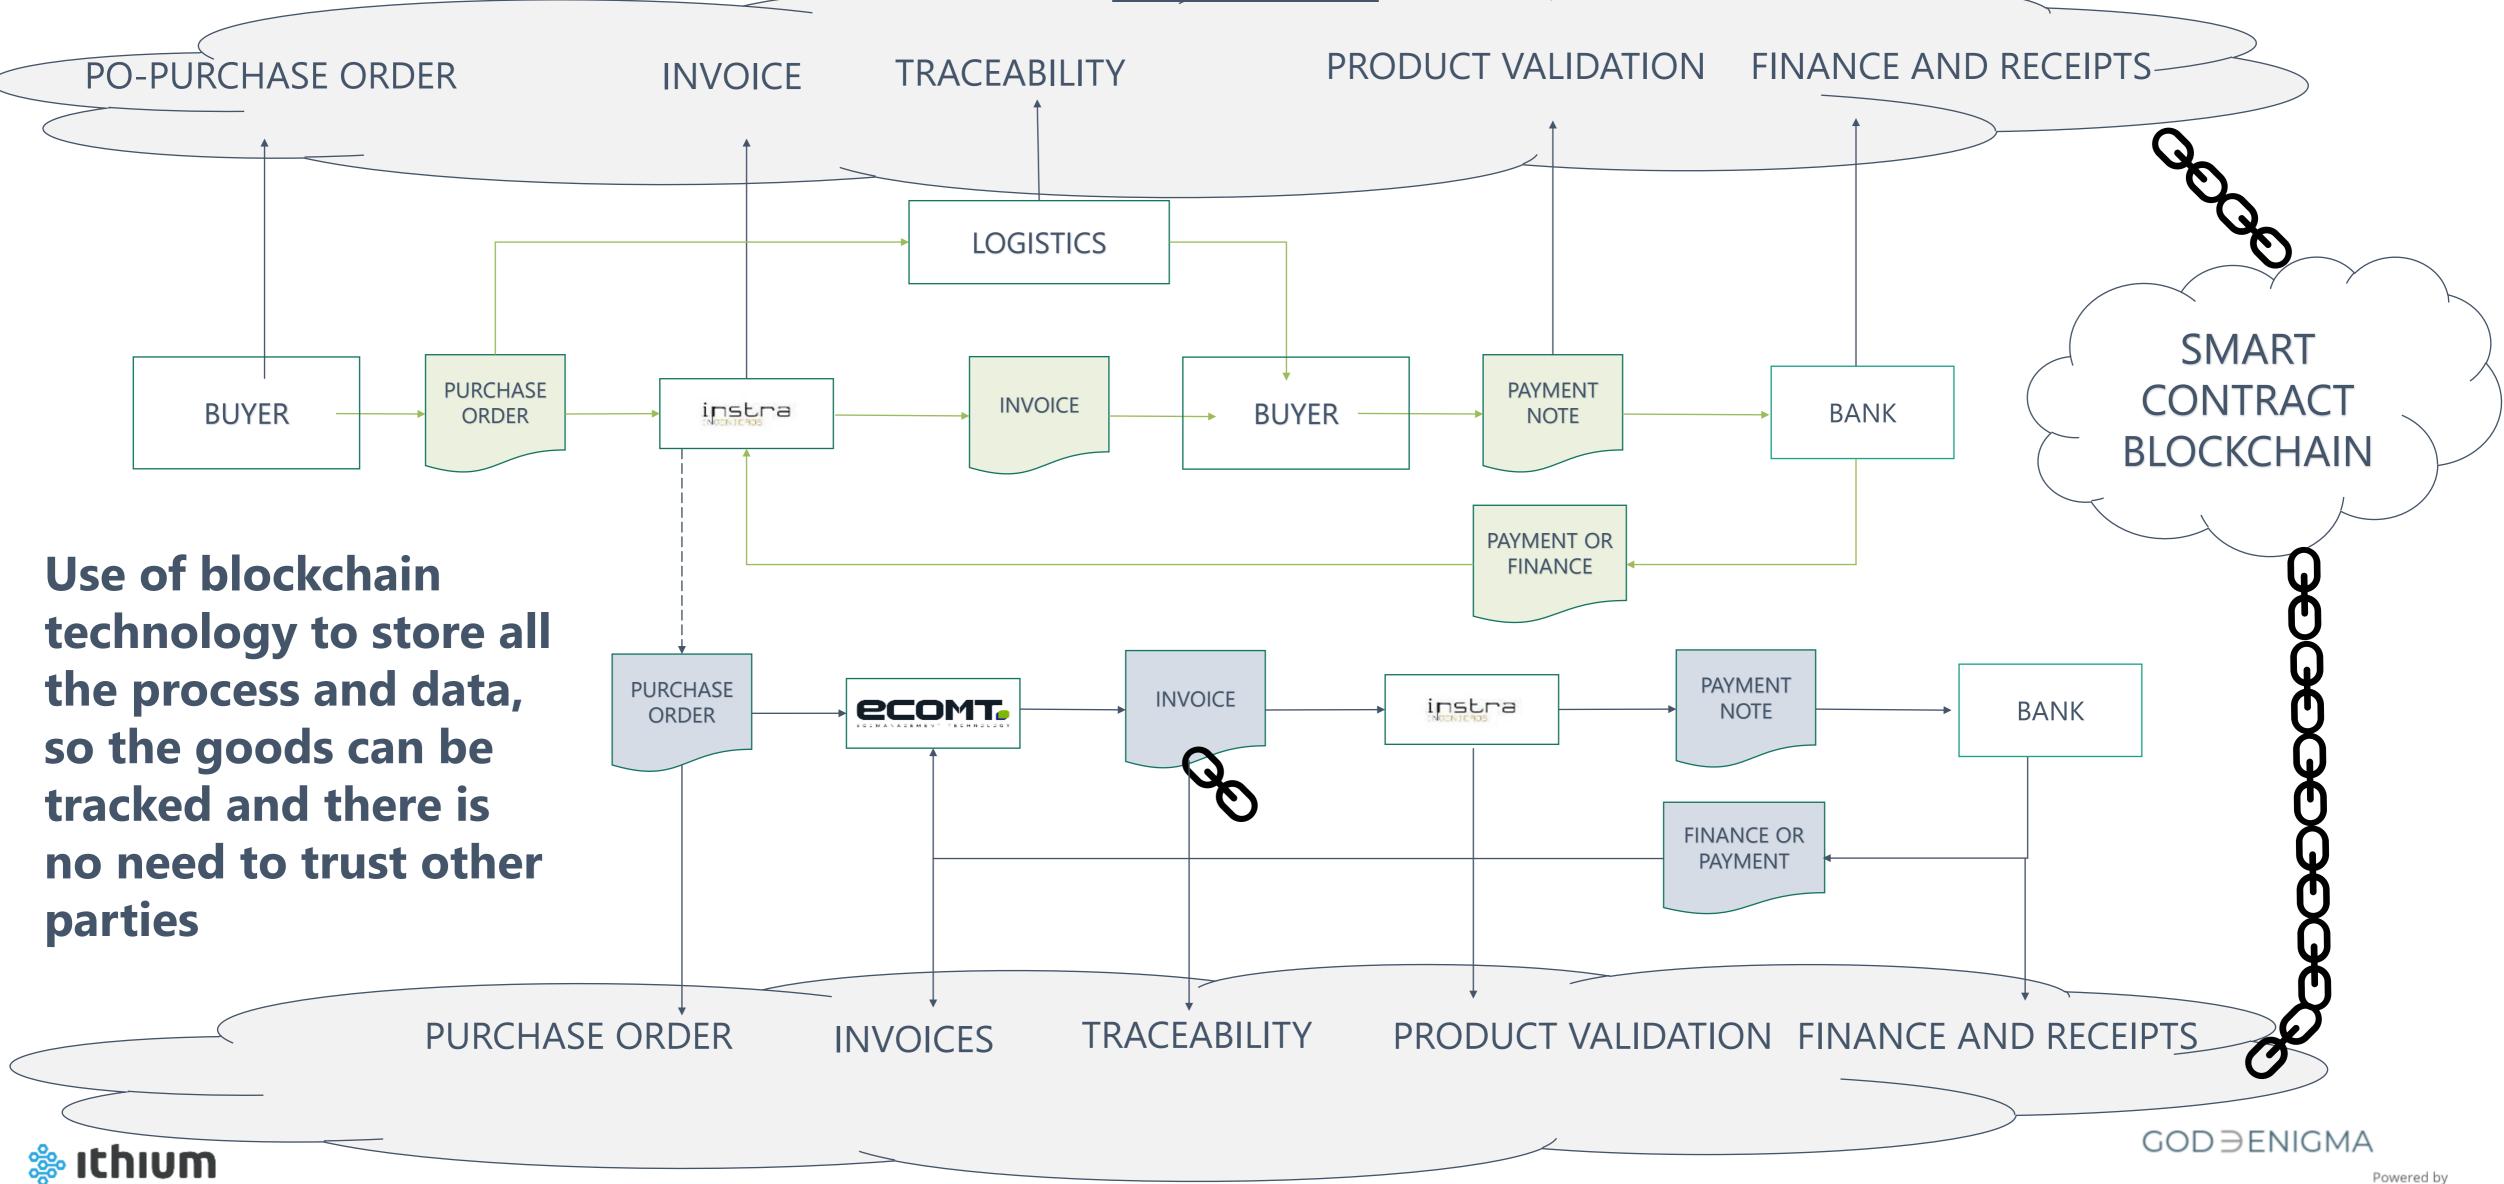

## 4. Solution Solution proposal

## 5.Advantages Now the bank can offer finance previously on the business chain

#### **TECHNOLOGICAL**

- Transparency of the information chain
- No need to trust on participants-parties
- Inmutability

 $\lesssim$ 

#### **ADMINISTRATIVE**

- Less administrative work
- All the documents are digital
- Decrease/narrowing of issue related with inconsistency between parties

#### **FINANCE**

- Access to finance resources when the Budget is approved
- Control and shortening of finance risks
- Reduction of NOF (Need of Funds)
- Option to implement internal finance or corporate finance (between companies on the **GOD** *J* **ENIGMA** same group)