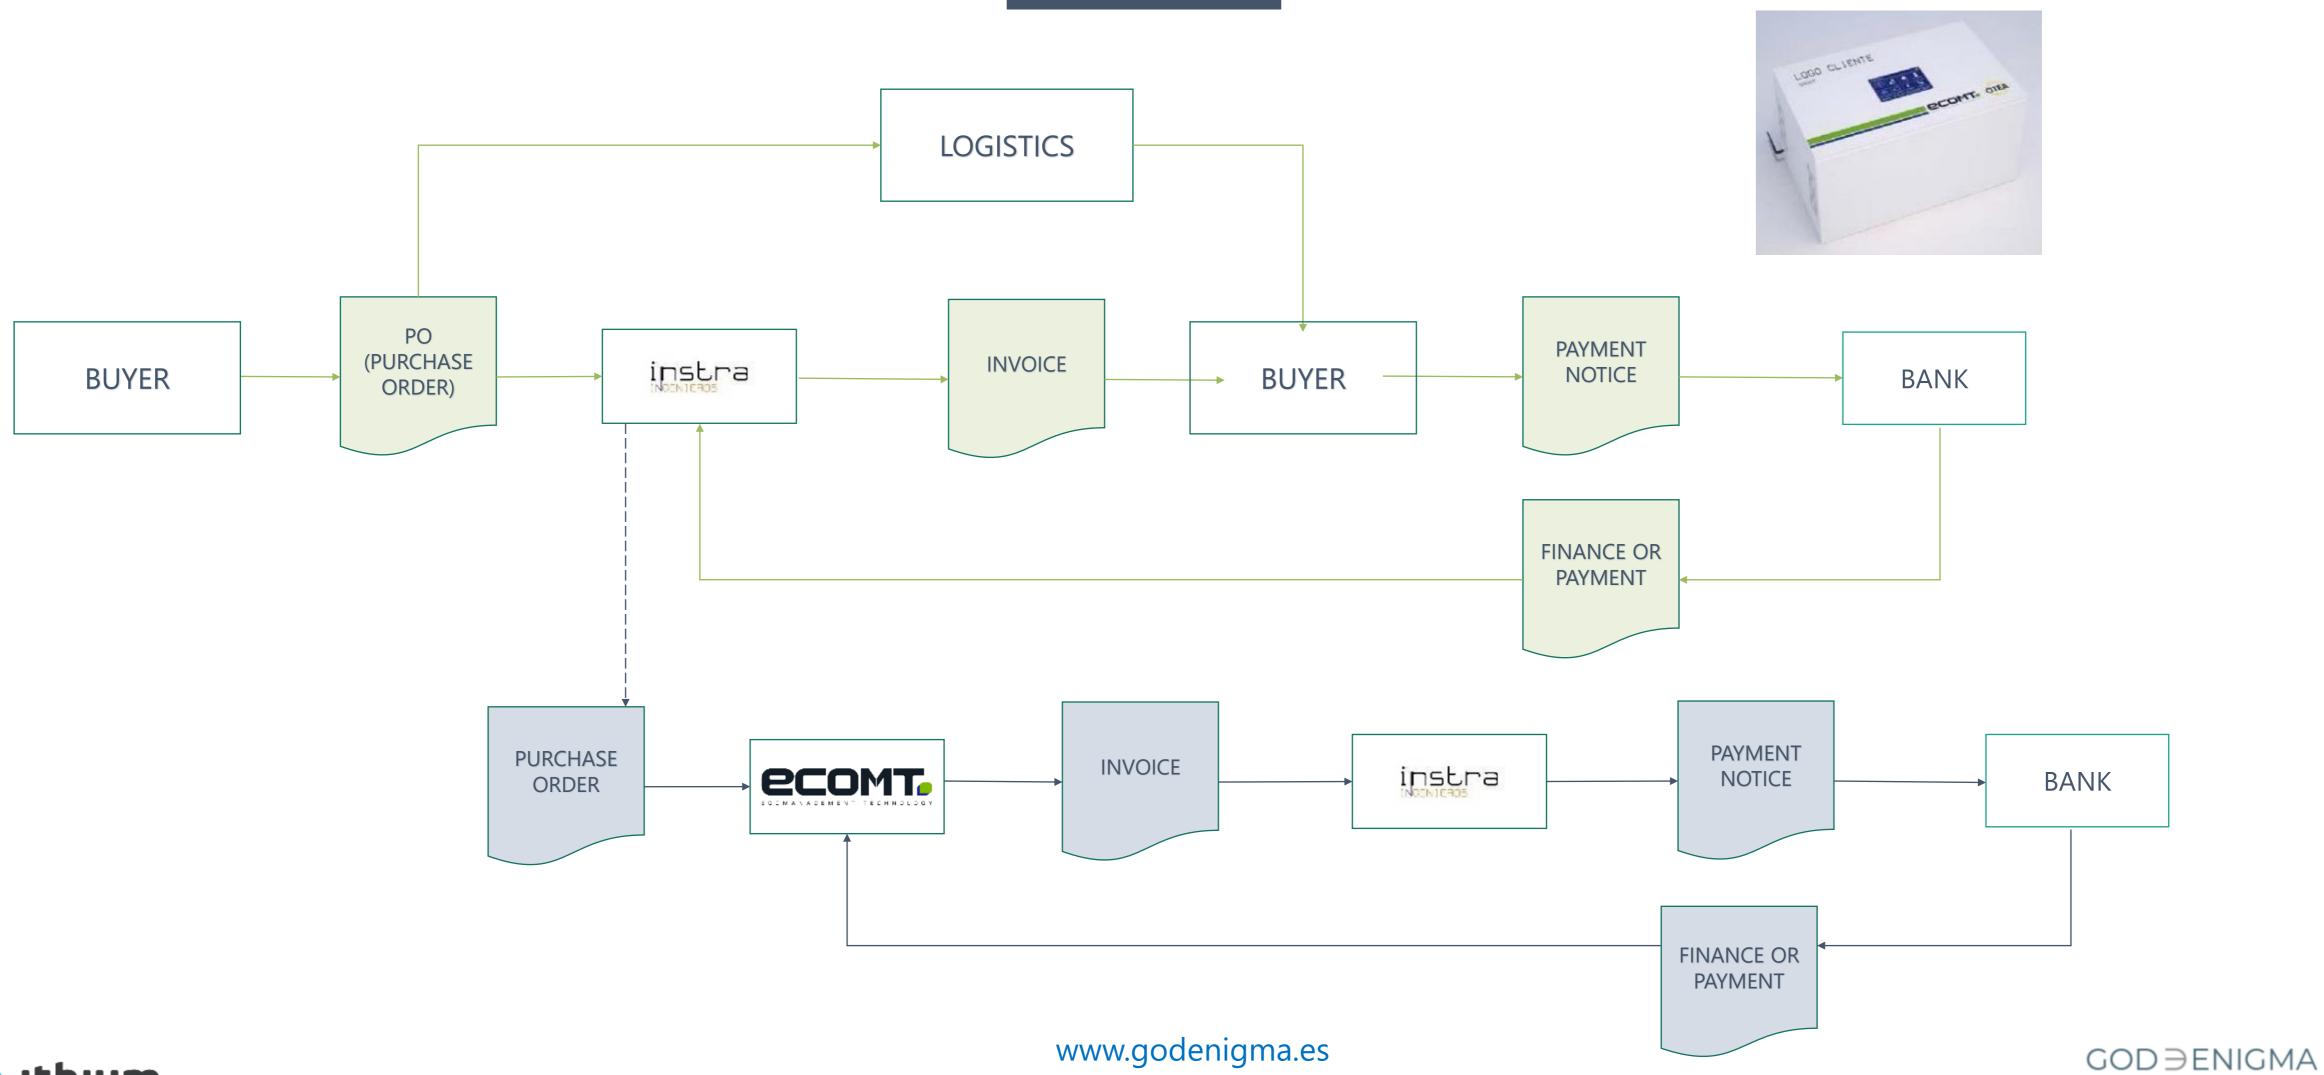

## 3. Problem The Business chain- > Selling Remote Control IoT-Electric cabinets worldwide

#### **Finnancial problems**

- Very long periods on product approval, reception, acceptation
- NFO (Need of Funds) for operations on the beginning of large purchases (quite common)
- Payment dates around 120 days
- Difficult to get prior to invoice finance of the process

#### **Administration problems**

- Complex to trace process > Budget, order, invoice, finance etc...
- Traceability problems and delivery problems
- Acceptance and validation denial or problems due to non-trusted parties

#### Logistics

- Many agents implied on the process
- Supply, transport and delivery problems
- Time sensitive and refund based on claims when not delivered

www.godenigma.es