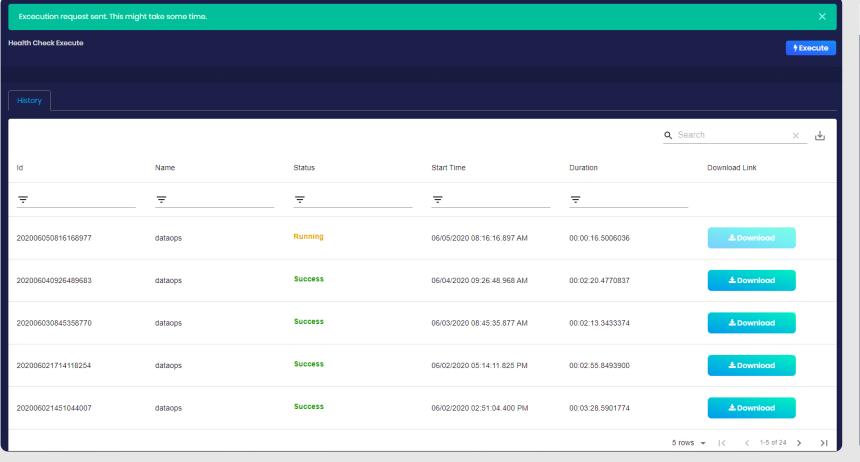

#### Features

- Monitoring Dashboard
- Database, System and Storage Information
- Table Information
- Statistics, Resource Classes (Workload Management) and Query related Information
- Security and Auditing related Information
- Comprehensive Health Check report
- Inbuilt support for multiple databases
- Support for monitoring of massively parallel processing(MPP)