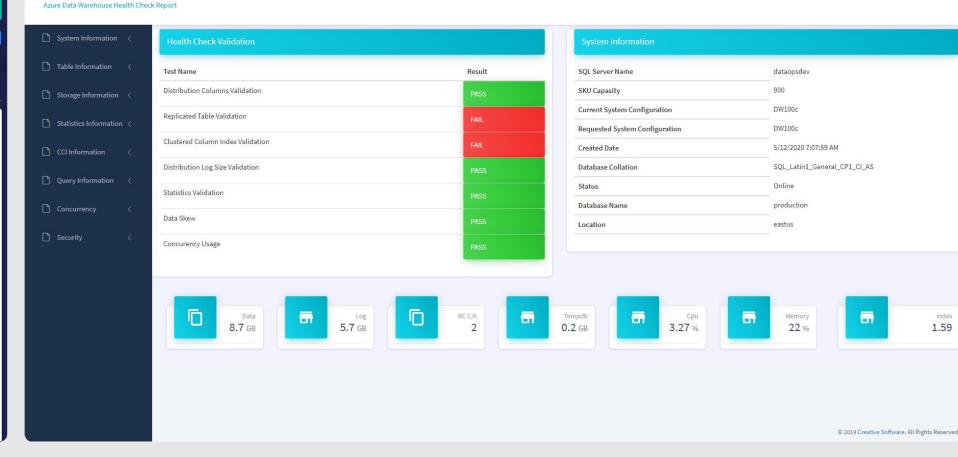

#### Features

- Monitoring Dashboard
- Database, System and Storage Information
- Table Information
- Statistics, Resource Classes (Workload Management) and Query related Information
- Security and Auditing related Information
- Comprehensive Health Check report
- Inbuilt support for multiple databases
- Support for monitoring of massively parallel processing(MPP)