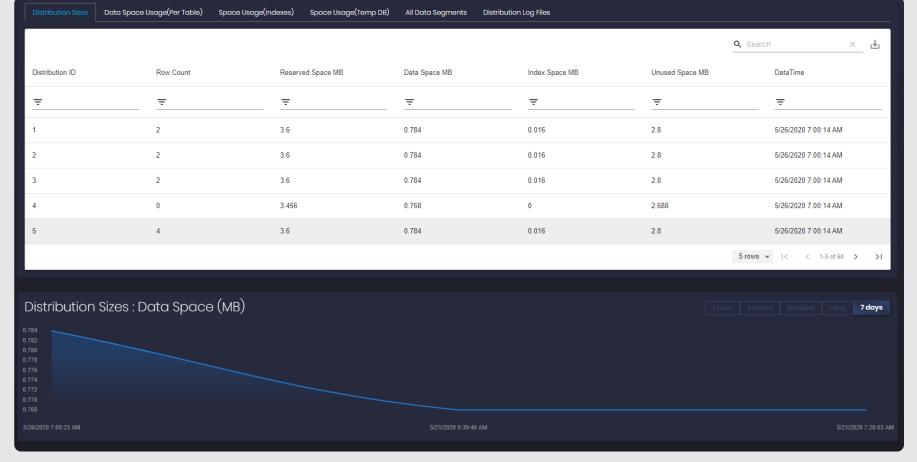

- Unavailability of options to check distributions, index, logs and TempDB utilization against historical usage
- Unavailability of option to see query/sessions with statistics and deep drill-down features with historical information
- Unavailability of option to see resource class usage and workload
- Workload execution history is limited, and retention require additional effort configuring and viewing