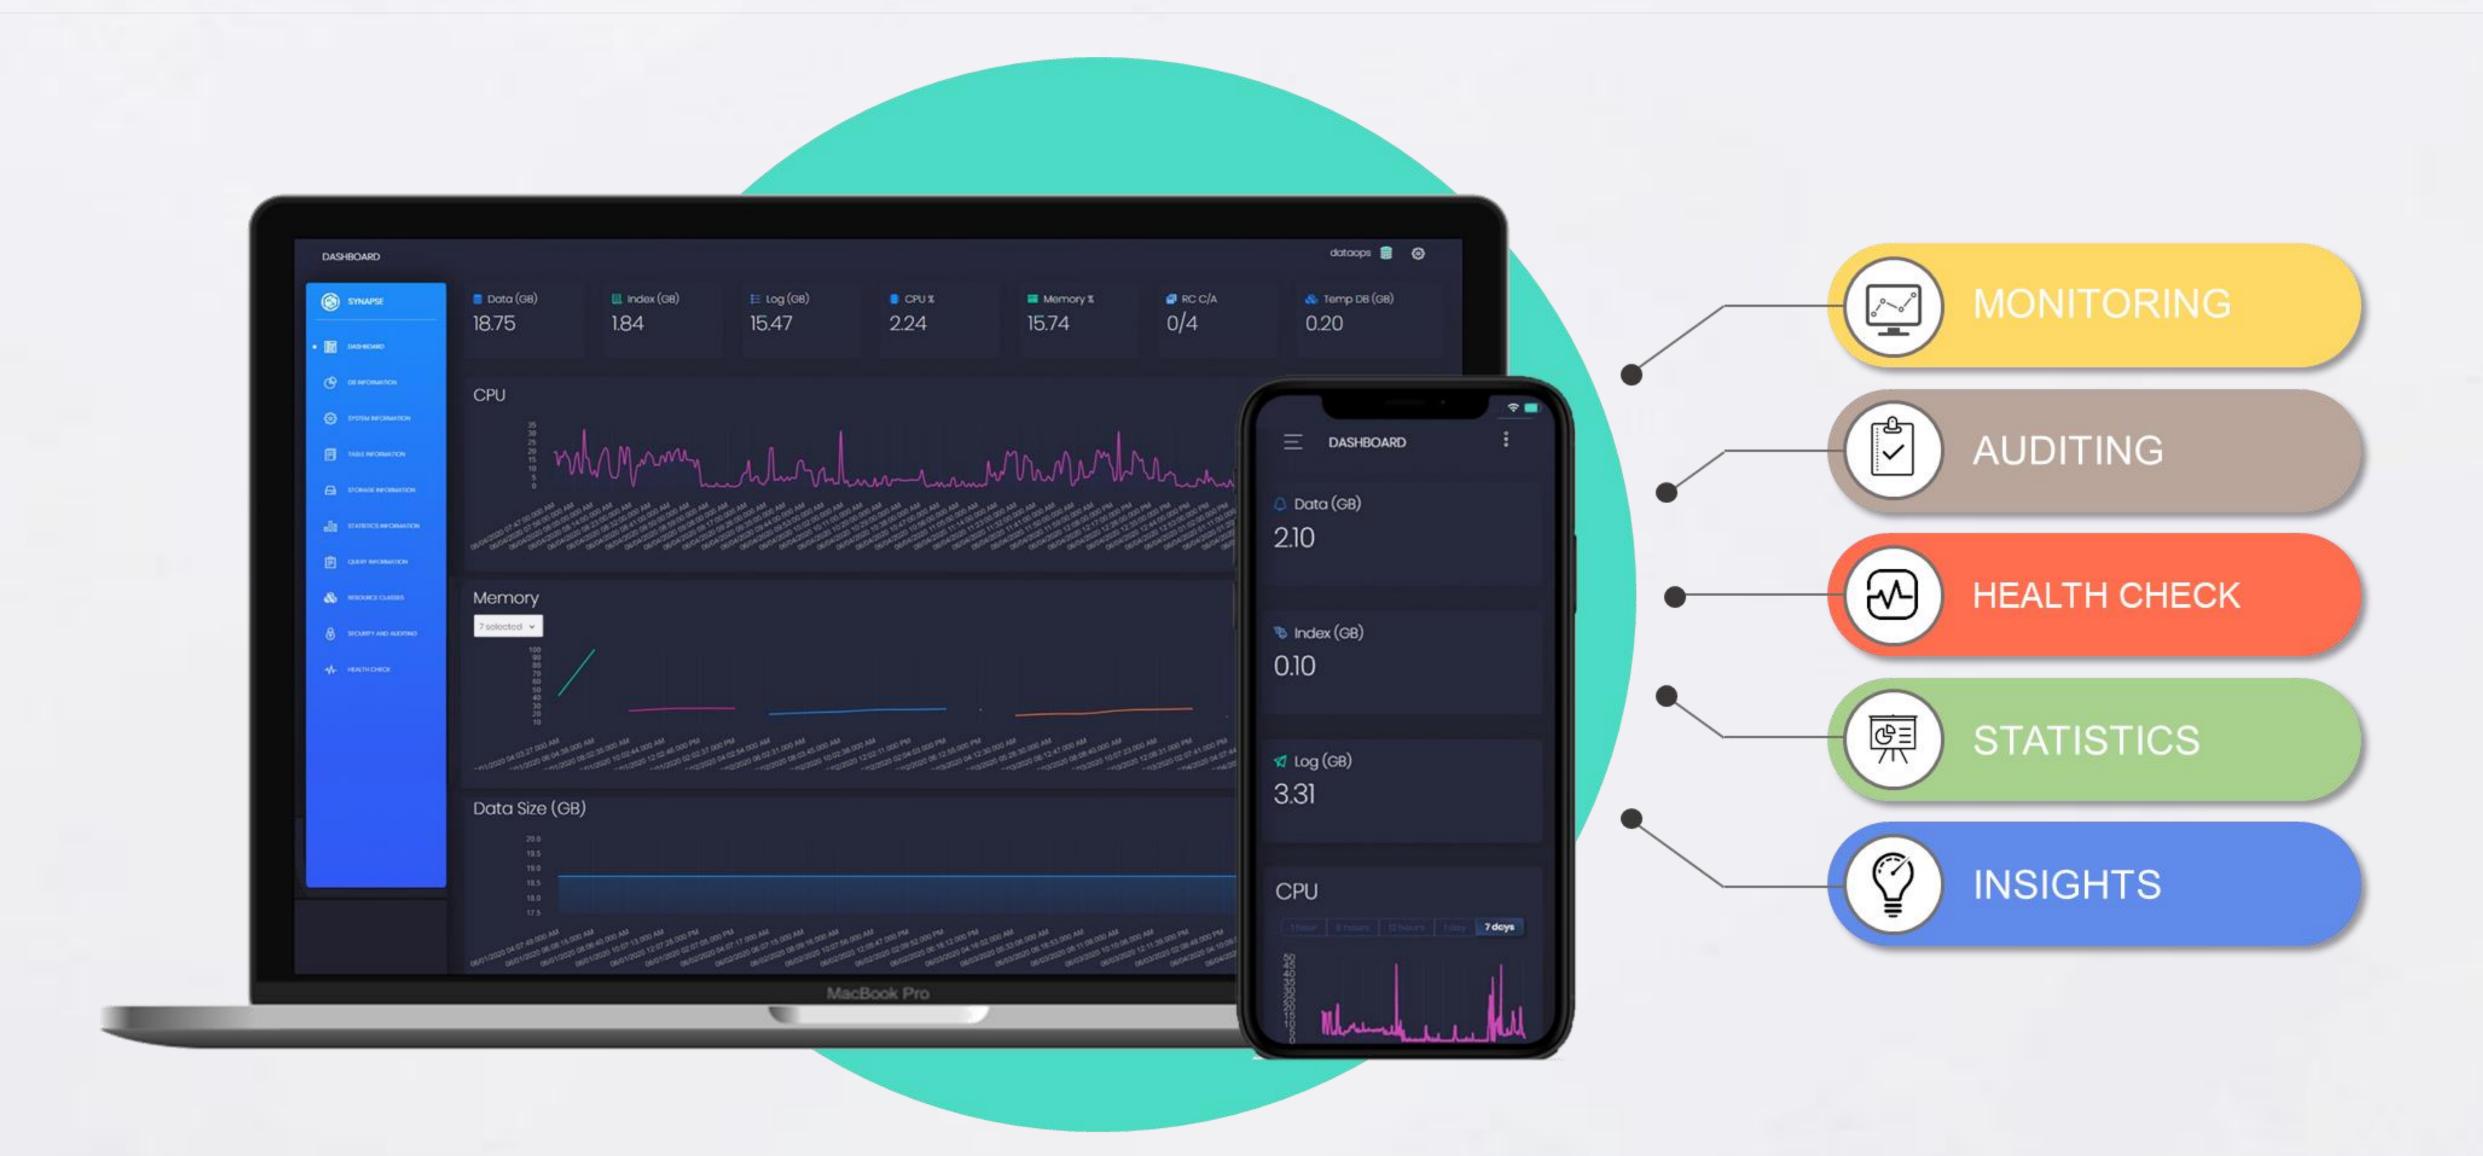

#### Features

- Monitoring Dashboard
- Database, System and Storage Information
- Table Information
- Statistics, Resource Classes (Workload Management) and Query related Information
- Security and Auditing related Information
- Comprehensive Health Check report
- Inbuilt support for multiple databases
- Support for monitoring of massively parallel processing(MPP)

- Integrated with the Azure AD for monitoring user authentication
- Retaining health check report for future reference
- Easy to manage, plug and play
- Use on any device (Mobile friendly)
- Modern and intuitive UI
- Low TCO and high ROI
- Customizations are available to best suit your requirement