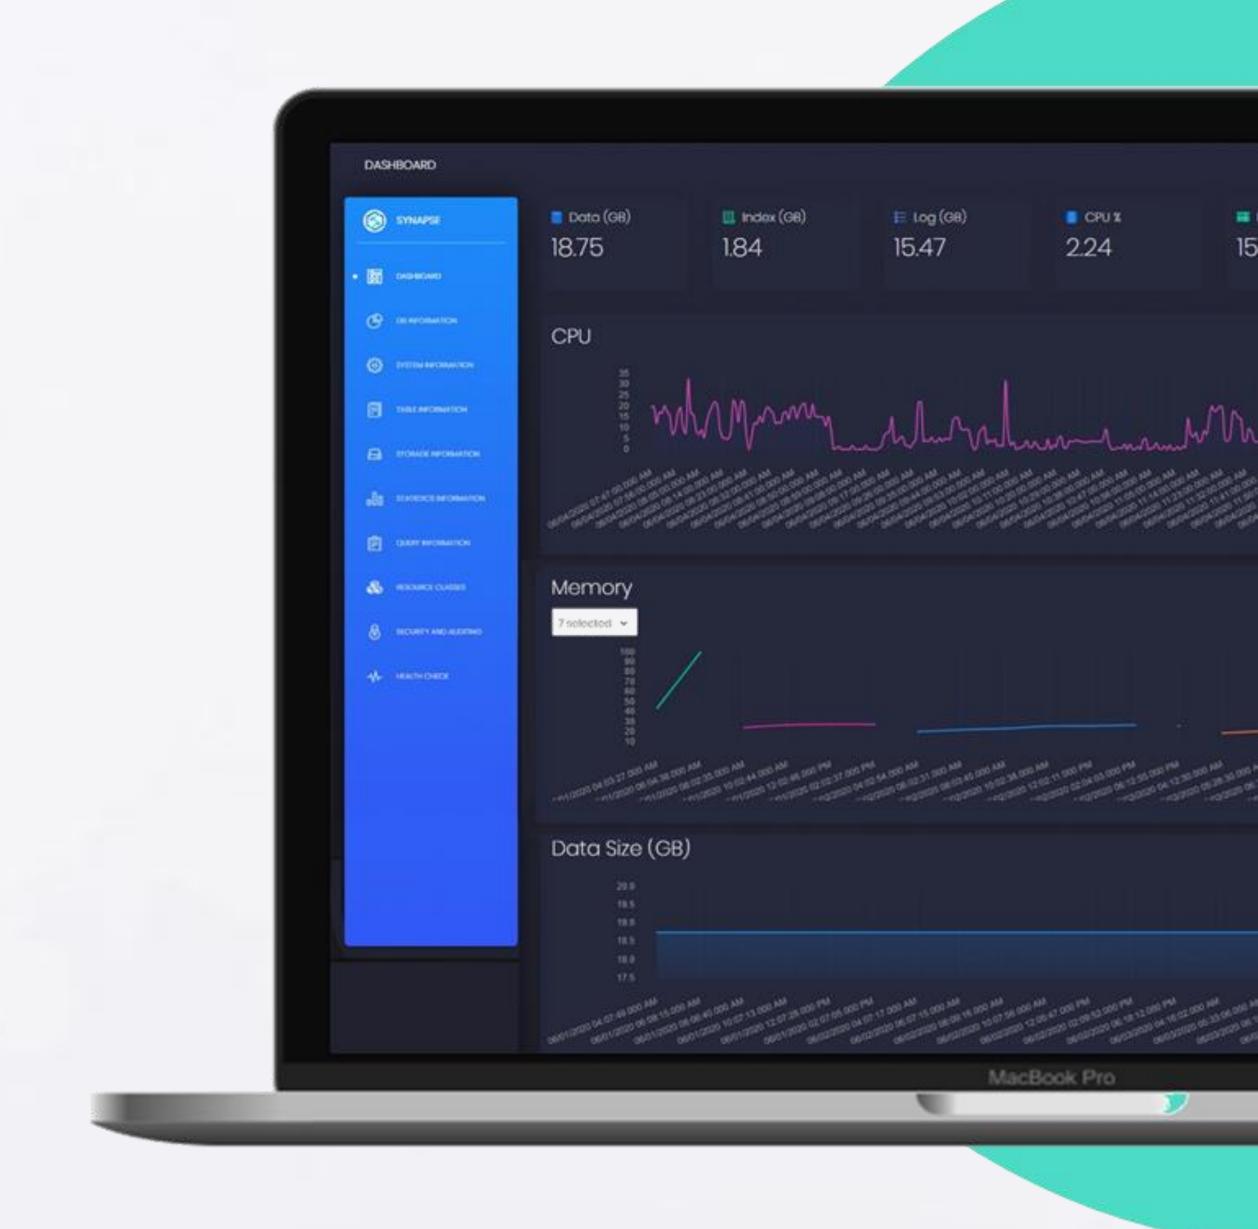

#### Features

- Monitoring Dashboard
- Database, System and Storage Information
- Table Information
- Statistics, Resource Classes (Workload Management) and Query related Information
- Security and Auditing related Information
- Comprehensive Health Check report
- Inbuilt support for multiple databases
- Support for monitoring of massively parallel processing(MPP)