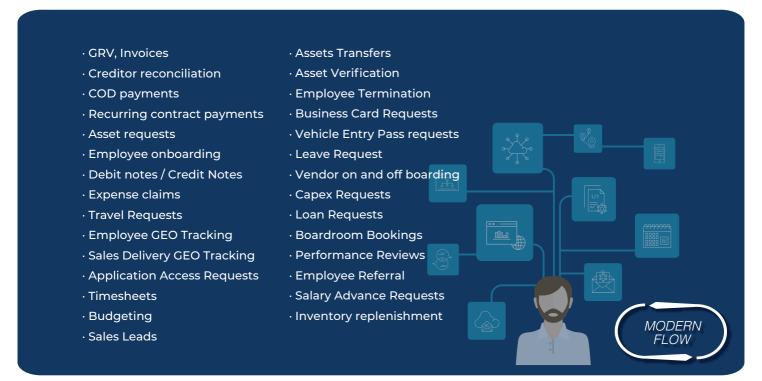

## to streamline processes like

That will provide insight into the performance of these processes and user interactions to Boost productivity