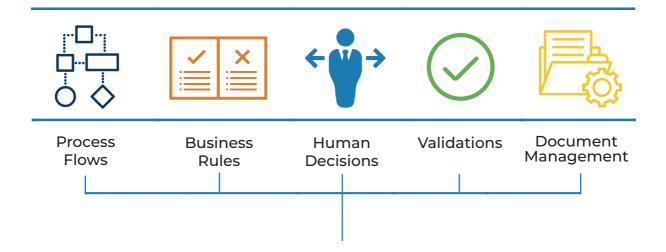

Our robust workflow engine can process any business process

That allows organizations to connect all their business applications to ModernFlow

To utilize all business data within your processes to make informed decisions on the go offering users various solutions to interact and collaborate with business processes for example a user-friendly web interface or connect ModernFlow to Microsoft's Modern Workplace