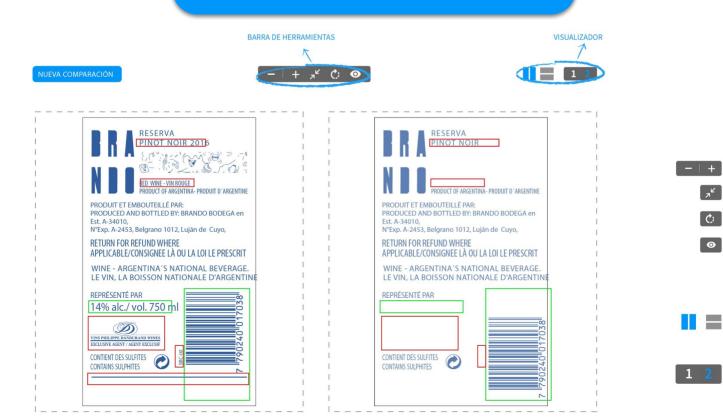

📋 IMAGE COMPARE

**4 STEPS** FOR A PERFECT REVIEW:

Select two files that you

need to compare ..

**MoonDesk** is a platform that simplifies the edition of design archives, integrates communication and automates control.

Designed for delivering solutions for those that are involved in the review process of packaging designs:: **IMAGE COMPARE**,

The functionality that compares design archives **in less than a minute!** 

Press 'compare'

The system aligns the graphics and finds the differences!

It shows you the differences in the selected color.