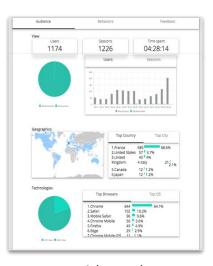

#### "Do it Yourself" Immersive Learning

01

Create

45' to get familiar with the authoring tool 3 days to create a project from A-Z

02

Share

Track

Advanced immersive data analytics