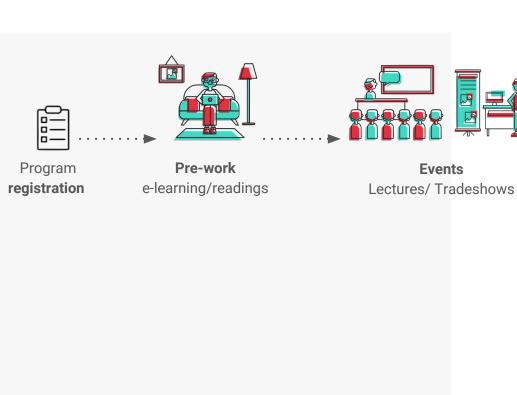

+ experiences created
    - 20+ content creators
      - 5 countries
  - 100+ Oculus GO headsets
- 5+ Immersive Learning on manufacturing sites



From 30-min individual face-to-face security brief for each external visitor To 7-min VR exercise



From 1 month for a newcomer to feel prepared during field visits

To 1 week



From 60% of awareness of all the security rules in the R&D lab

To 100%

+20 more case studies

#### A hybrid format









+50 types of interactive hotspots













Trigger Voice recording/recognition











#### "Do it Yourself" Immersive Learning



01

Create



45' to get familiar with the authoring tool 3 days to create a project from A-Z









02

Share





Track



Advanced immersive data analytics

LMS APIs

#### When to use immersive learning







Classroom session

#### **Get started**







"OK GUYS, LET'S

CO-CREATE!"

Meeting with the business "Subject Matter Expert"to define scope of pilot

Procurement

Start of the pilot phase

Results from the pilot 'roadshow' and involvement of other departments

< 60 days

Start of the scale phase

<30 days

#### Already working with Uptale

Energy & Chemicals















Consumer Goods & Retail



L'ORÉAL











Automotive & Transport













Entertainment, Tourism & others









## **Partners**

LMS & **Learning Tech** 

TALENTSOFT
Human added value

Xperteam
Digital Learning Experience
WE LEARN WE DO
WE SHARE

DOKEOS

CrossKnowledge (

TEACH SON MARS

Tech & Hardware **Companies** 













#### **Universities & Schools**











#### **Learning & Training Or