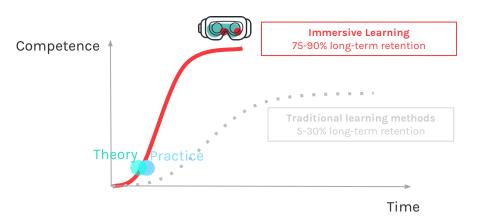

# Upskill your operational teams at scale.

Immersive Learning Platform for businesses undergoing transformations

### Real-life, "on-the-job" training through 360° Virtual Reality





#### We are seeing real results



From From 30 min interruption of the production line to train a newcomer

To 5-min interruption

Save: 50k€+

#### **Deployment:**

- 50 000+ learners for 2018/2019
  - 40+ experiences created
    - 20+ content creators
      - 5 countries
  - 100+ Oculus GO headsets
- 5+ Immersive Learning on manufacturing sites



From 30-min individual face-to-face security brief for each external visitor To 7-min VR exercise



From 1 month for a newcomer to feel prepared during field visits

To 1 week



From 60% of awareness of all the security rules in the R&D lab

To 100%

+20 more case studies

#### A hybrid format









+50 types of interactive hotspots













Trigger Voice recording/recognition











#### "Do it Yourself" Immersive Learning