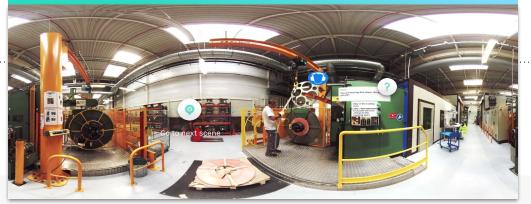

#### A hybrid format

+50 types of interactive hotspots

Trigger Voice recording/recognition