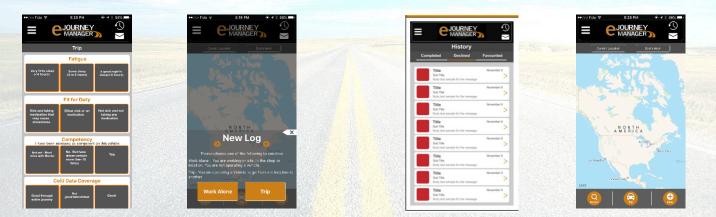

Is employee health & safety one of your company's key values? Whether for journey management or working alone, eJourneyManager is your partner in meeting that goal. Our product is a mobile app that has been developed, by health and safety professionals, to meet your needs and ensure your employees make it home safe every day. The app simplifies journey management and working alone for any size of company, in any industry. The importance of accountability for employees and contractors making journey's or working alone has never been higher, and this app provides every aspect an employer may require.

- LSD Locating & Directions
- Customizable Risk Assessment
- Management Trip Approval
- GPS Tracking
- Customizable Check-in

- Automated Waypoint Check-in
- Management Reporting
- Return trip / Favorite trip tracking
- Speed Tracking
- Push Alert capabilities

The app is designed with employee buy-in as its primary focus. Without adequate buy-in, a journey management or working alone program cannot be effective. eJourney has focused on creating an app with ease of use and simplicity in mind. We have also engineered out many of the falling points where outdated phone in or paper systems have failed. The result is a product that will not only ensure employee accountability and compliance with legislated/industry requirements, but ensure you can stick to your commitment of seeing your employees go home safe everyday!