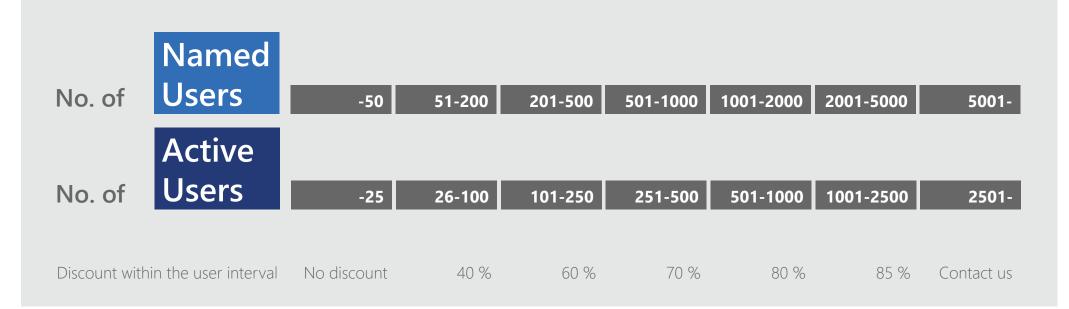

# **USER VOLUME** DISCOUNT

### High volume discount for companies with large group of Expense users

We offer discount for companies with a large group of Expense users based on our Expense User price list. If you got more than 25 Active or 50 Named Users, you are able to get additional users to a reduced price.

Please notice that the discount rate is only applicable within the specific user interval. Discount is handled seperately.

www.continia.com