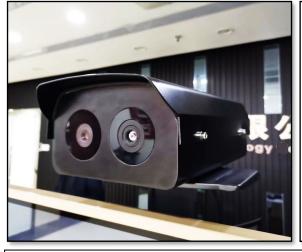

#### **Spectrum Mass Scanner**

- Multi-person Temperature Detection (up to 30 persons at a time)
- Identifies multiple body heat sources at once
- ◆ Reliable Performance- 99.7% Accurate
- Screen crowds entering through large entries, including airports, stadiums, convention centers, casinos and public transit
- Integrate into existing security operations or deploy as a stand alone system

#### SPECTRUM MASS SCANNERS

Scan Up to 30 Persons at a Time

Scan Up to 15 Persons at a Time

www.c3safetech.com Phone: (646)-873-6945