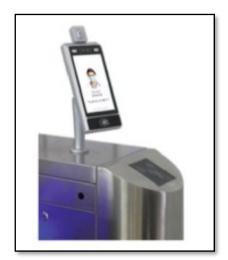

#### **Access Pods**

- Perfect for Single Access checkpoints, office or employee entrances or lobby turnstiles
- Contactless, fully automated kiosk, accurately detect temperatures in seconds
- Facial and Mask Detection
- Available in pedestal mount, countertop or wall mounted configurations.
- Dust-proof and water-resistant construction for maximum durability
- Can be used to unlock access control checkpoints

#### **ACCESS POD- Mounting Options**

Pole Mount – Turnstile/ Door Access Control

Wall Mounted

Desktop with Blue Light

Pedestal with Blue Light