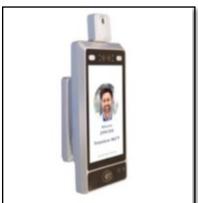

#### **Access Pods**

- Perfect for Single Access checkpoints, office or employee entrances or lobby turnstiles
- Contactless, fully automated kiosk, accurately detect temperatures in seconds
- Facial and Mask Detection
- Available in pedestal mount, countertop or wall mounted configurations.
- Dust-proof and water-resistant construction for maximum durability
- Can be used to unlock access control checkpoints

#### **ACCESS POD- Mounting Options**

Pole Mount – Turnstile/ Door Access Control

Wall Mounted

Desktop with Blue Light

Pedestal with Blue Light