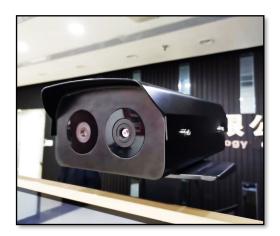

#### **Spectrum Mass Scanner**

- Multi-person Temperature Detection (up to 30 persons at a time)
- Identifies multiple body heat sources at once
- ◆ Reliable Performance- 99.7% Accurate
- Screen crowds entering through large entries, including airports, stadiums, convention centers, casinos and public transit
- Integrate into existing security operations or deploy as a stand alone system

#### SPECTRUM MASS SCANNERS

Scan Up to 30 Persons at a Time

Scan Up to 15 Persons at a Time

www.c3safetech.com Phone: (646)-873-6945