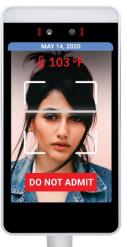

#### **Access Pods**

- Perfect for Single Access checkpoints, office or employee entrances or lobby turnstiles
- Contactless, fully automated kiosk, accurately detect temperatures in seconds
- Facial and Mask Detection
- Available in pedestal mount, countertop or wall mounted configurations.
- Dust-proof and water-resistant construction for maximum durability
- Can be used to unlock access control checkpoints