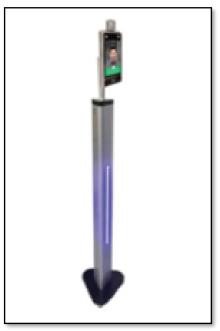

#### **Access Pods**

- Perfect for Single Access checkpoints, office or employee entrances or lobby turnstiles
- Contactless, fully automated kiosk, accurately detect temperatures in seconds
- Facial and Mask Detection
- Available in pedestal mount, countertop or wall mounted configurations.
- Dust-proof and water-resistant construction for maximum durability
- Can be used to unlock access control checkpoints

#### **ACCESS POD- Mounting Options**

Pole Mount – Turnstile/ Door Access Control

Wall Mounted

Desktop with Blue Light

Pedestal with Blue Light