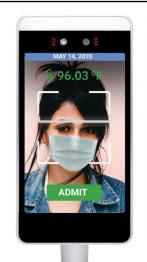

#### **Access Pods**

- Perfect for Single Access checkpoints, office or employee entrances or lobby turnstiles
- Contactless, fully automated kiosk, accurately detect temperatures in seconds
- Facial and Mask Detection
- Available in pedestal mount, countertop or wall mounted configurations.
- Dust-proof and water-resistant construction for maximum durability
- Can be used to unlock access control checkpoints