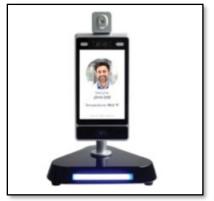

#### **Access Pods**

- Perfect for Single Access checkpoints, office or employee entrances or lobby turnstiles
- Contactless, fully automated kiosk, accurately detect temperatures in seconds
- Facial and Mask Detection
- Available in pedestal mount, countertop or wall mounted configurations.
- Dust-proof and water-resistant construction for maximum durability
- Can be used to unlock access control checkpoints

#### **ACCESS POD- Mounting Options**

Pole Mount – Turnstile/ Door Access Control

Wall Mounted

Desktop with Blue Light

Pedestal with Blue Light