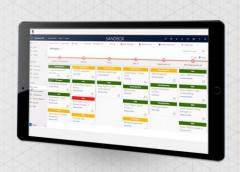

## PCF - Kanban

Barhead's Power Apps Component Framework - Kanban View (PCF-Kanban) allows users to view and update records in Dynamics 365 in a card or "Kanban" view

Barhead's Power Apps Component Framework - Kanban View (PCF-Kanban) allows users to view opportunities and projects in a card or "Kanban" view. The PCF-Kanban is part of Dynamics 365 Project Service and Sales Hub entities which enables users to easily update records by dragging and dropping cards to the targeted swim lane. Through this app, users can apply filters according to a list of records and hierarchies.

## **Business Outcomes:**

- Visually appealing dashboard
- View and update records via cards or "Kanban"
- Easily update business information
- Drag and drop capability

Barhead is a specialised consulting firm focused on delivering business solutions leveraging Microsoft's Technology Stack. As a leading Microsoft Business Applications Gold Partner, Barhead covers the diverse product offerings from Microsoft and the broader ecosystem supporting our customers to modernize their systems and processes.