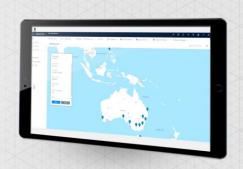

## PCF – Azure Maps

Barhead's Power Apps Component Framework – Azure Maps (PCF-Azure Maps) displays data and location on a global map view.

Barhead's Power Apps Component Framework – Azure Maps (PCF-Azure Maps) enhances user experience by pinning addresses of office locations, event venues and other places which are needed by the user. It also presents details about the selected location such as account name, phone number and city address. Through this app, users can apply filters according to a list of records and hierarchies.

## **Business Outcomes:**

- Visually appealing dashboard
- Easily search location and venues
- Access records and get location details through Azure Maps

Barhead is a specialised consulting firm focused on delivering business solutions leveraging Microsoft's Technology Stack. As a leading Microsoft Business Applications Gold Partner, Barhead covers the diverse product offerings from Microsoft and the broader ecosystem supporting our customers to modernize their systems and processes.