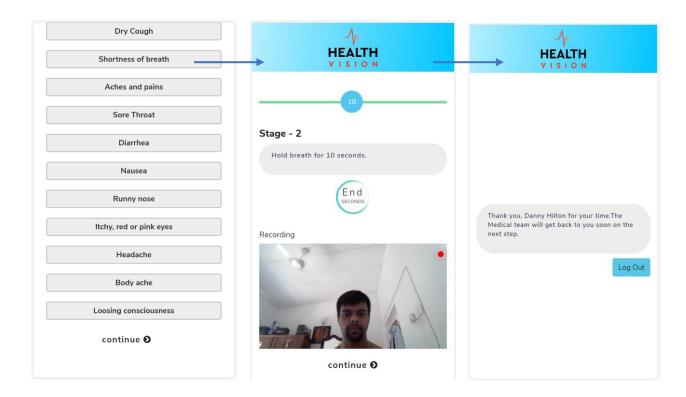

## PATIENT Primary Healthcare & Symptom Reporting

**HealthVision** by MillenniumIT ESP provides a web-enabled, mobile responsive, intuitive platform for medical personals to get connected with their patients remotely, record their current health / safety / risks through a guided questionnaire, visual capture of their expressions /symptoms / symptom history etc and have continues communication on a daily basis.

**HealthVision** provides the medical personals a detailed information of symptoms and video captures of the cases, risk ratings to prioritise the cases and the ability to customize questionnaires and workflows. In addition, **HealthVision** automatically allocates cases to medical personals allocated in the system.