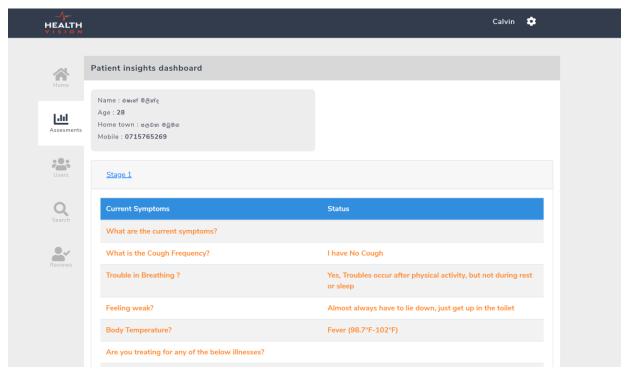

## HealthVision Medical Admin portal

Login (Admin user would enter username & password)

• Admin receives new Patient assessment (user would receive an email)

• Admin can view all the submitted Patient assessment profiles

• Admin user can view detailed Patient profiles insights

• Admin user can add the comment and provide feedback through video as well