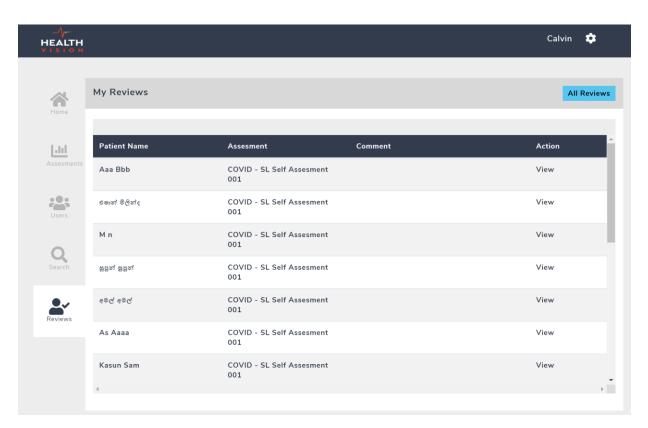

## HealthVision Medical Admin portal

Login (Admin user would enter username & password)

• Admin receives new Patient assessment (user would receive an email)

• Admin can view all the submitted Patient assessment profiles

• Admin user can view detailed Patient profiles insights

• Admin user can add the comment and provide feedback through video as well