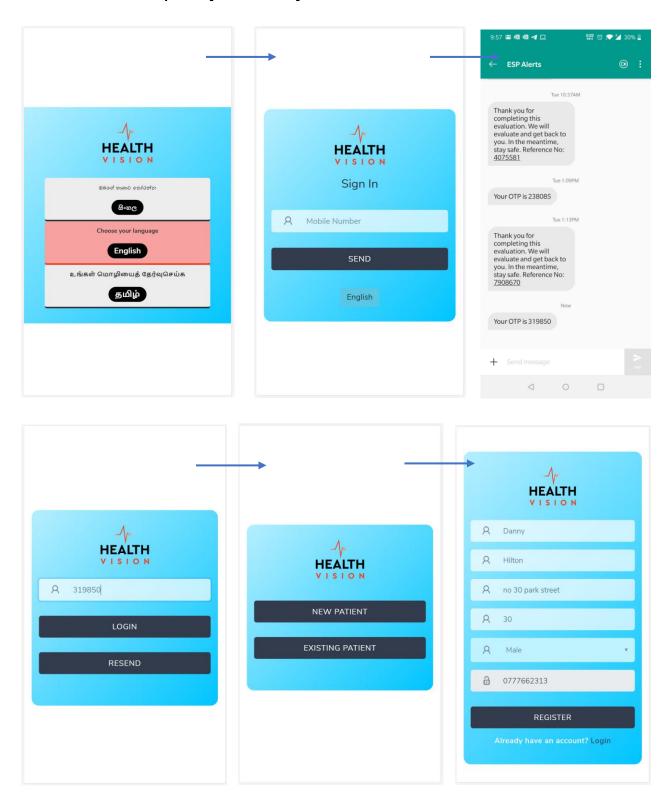

The patients can securely access **HealthVision** platform through a URL and use the health vision mobile app or sign in via OTP sent across to their mobile for authentication. Each recorded case will be identified with a unique case number which is provided to the patient for future reference. The medical personals can access the patients assessments / inquiries through the application's admin panel. They can also communicate via video, voice and even chat. The admin panel would provide a valuable insights to identify the patients current status, where they are located and provide them all the resources to have a positive mind set & to also follow medical guidance given by the medical personals.

## HealthVision Patient portal [New Patient]

HealthVision Patient portal [Existing patient portal] –Medical personal can communicate with the patients