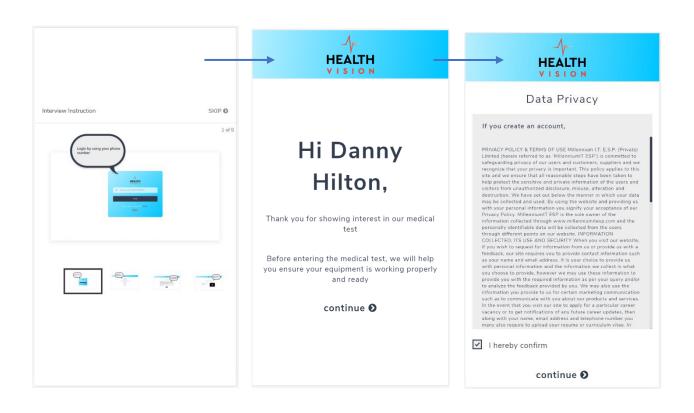

The patients can securely access **HealthVision** platform through a URL and use the health vision mobile app or sign in via OTP sent across to their mobile for authentication. Each recorded case will be identified with a unique case number which is provided to the patient for future reference. The medical personals can access the patients assessments / inquiries through the application's admin panel. They can also communicate via video, voice and even chat. The admin panel would provide a valuable insights to identify the patients current status, where they are located and provide them all the resources to have a positive mind set & to also follow medical guidance given by the medical personals.