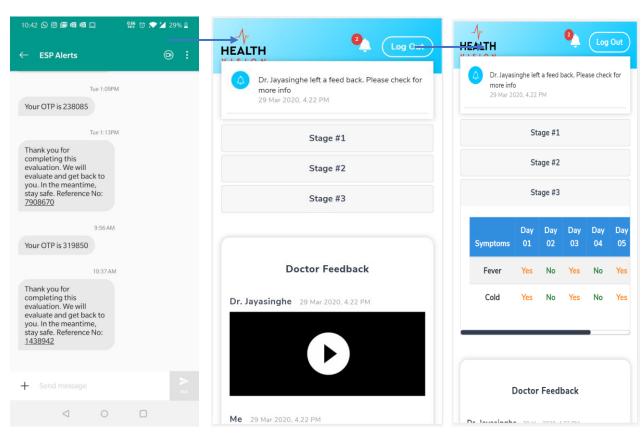

The patients can securely access **HealthVision** platform through a URL and use the health vision mobile app or sign in via OTP sent across to their mobile for authentication. Each recorded case will be identified with a unique case number which is provided to the patient for future reference. The medical personals can access the patients assessments / inquiries through the application's admin panel. They can also communicate via video, voice and even chat. The admin panel would provide a valuable insights to identify the patients current status, where they are located and provide them all the resources to have a positive mind set & to also follow medical guidance given by the medical personals.

**HealthVision** provides the medical personals a detailed information of symptoms and video captures of the cases, risk ratings to prioritise the cases and the ability to customize questionnaires and workflows. In addition, **HealthVision** automatically allocates cases to medical personals allocated in the system.

## HealthVision Patient portal [New Patient]

HealthVision Patient portal [Existing patient portal] –Medical personal can communicate with the patients