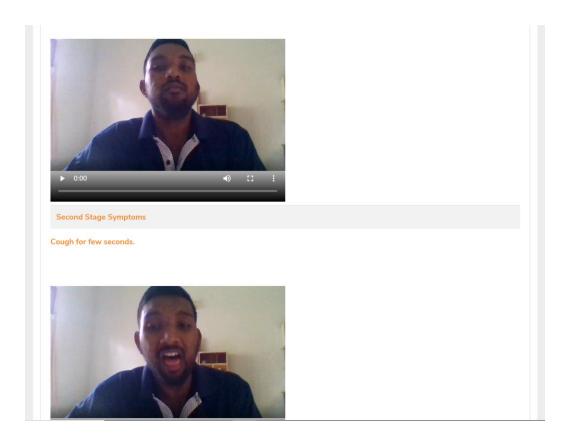

The patients can securely access **HealthVision** platform through a URL and use the health vision mobile app or sign in via OTP sent across to their mobile for authentication. Each recorded case will be identified with a unique case number which is provided to the patient for future reference. The medical personals can access the patients assessments / inquiries through the application's admin panel. They can also communicate via video, voice and even chat. The admin panel would provide a valuable insights to identify the patients current status, where they are located and provide them all the resources to have a positive mind set & to also follow medical guidance given by the medical personals.

**HealthVision** provides the medical personals a detailed information of symptoms and video captures of the cases, risk ratings to prioritise the cases and the ability to customize questionnaires and workflows. In addition, **HealthVision** automatically allocates cases to medical personals allocated in the system.