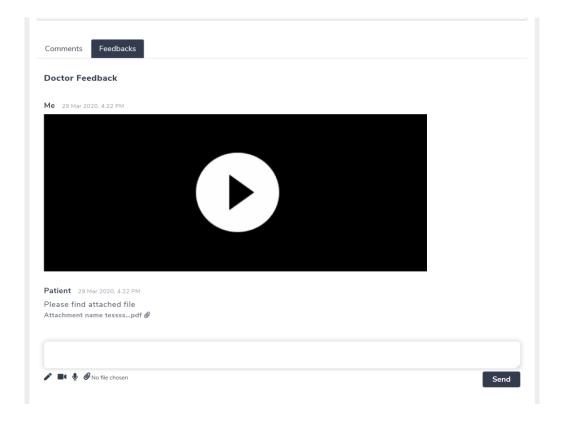

• Admin user can view detailed Patient profiles insights

• Admin user can add the comment and provide feedback through video as well