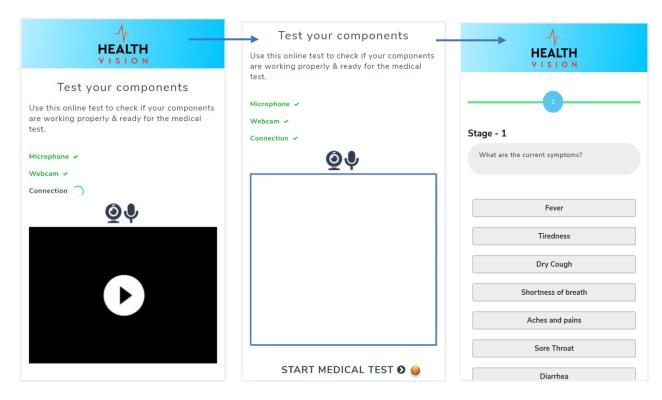

## PATIENT Primary Healthcare & Symptom Reporting

**HealthVision** by MillenniumIT ESP provides a web-enabled, mobile responsive, intuitive platform for medical personals to get connected with their patients remotely, record their current health / safety / risks through a guided questionnaire, visual capture of their expressions /symptoms / symptom history etc and have continues communication on a daily basis.

**HealthVision** provides the medical personals a detailed information of symptoms and video captures of the cases, risk ratings to prioritise the cases and the ability to customize questionnaires and workflows. In addition, **HealthVision** automatically allocates cases to medical personals allocated in the system.