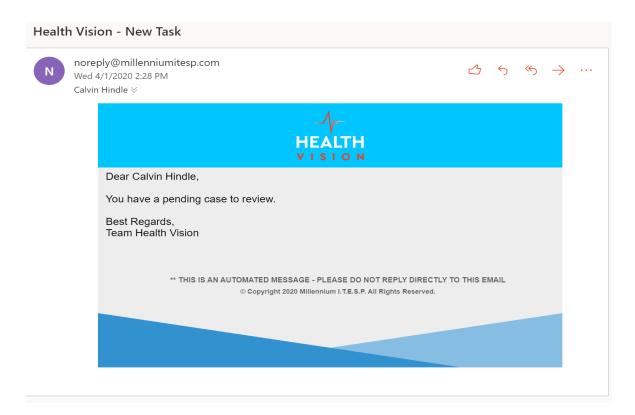

## HealthVision Medical Admin portal

Login (Admin user would enter username & password)

• Admin receives new Patient assessment (user would receive an email)

• Admin can view all the submitted Patient assessment profiles