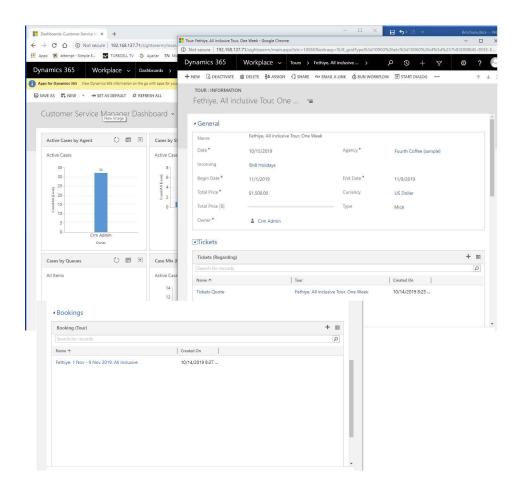

eeRM defines an infrastructure for Travel Tracking System Network to collaborate with any other companies. Travel agents can quickly share information of the tourist with ground services for pickup from airport once necessary integration completes.

## What we offer

#### We define

- Accommodation
- Booking
- Hotel
- Survey
- Excursion Activity
- Ticket
- Tour
- Flight

as a dedicated solution beside power of Dynamics 365 Customer Engagement features such as

- Case Management
- Marketing/Campaign
- Service Fields

and already Azure Services such as

- Chatbot
- Power Platform Business Intelligence (PowerBI)
- Artificial Intelligence

# User Interface

You need to have active internet connection and latest version of Chrome or Firefox or Internet Explorer browser at your client machine.



Figure 1- Tour Definition with Tickets and Bookings



Figure 2- Booking

### About Us

B&B Information Technologies Services ltd. is technology oriented, dynamic and highly skilled company. We provide first class consultancy to the market with certified consultants.

We help our customer to use their valuable data in effective way while building up robust, optimized and strong database layer even under catastrophic situation.

We monitor overall system performance and investigate bottleneck then identify root cause of degradation if needs. Supporting our customers to realize their business needs through world standard methodologies: Agile, Waterfall and SureStep

Managing, planning, scheduling and controlling your deliveries and building up deployment strategy through different stages a