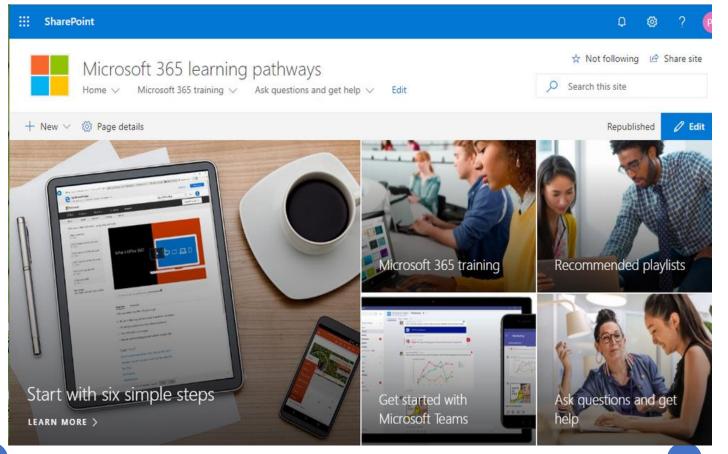

Microsoft 365 Learning Pathways

### Microsoft Office 365 Adoption Platform

Multi-Language

\$15

Monthly

Per User

- Multiple Templates or Content sets
- Microsoft 365 Adoption Content
- Quarterly Updated Content
- Open Source Release
- Onboarding Guidance
- Customizable Content