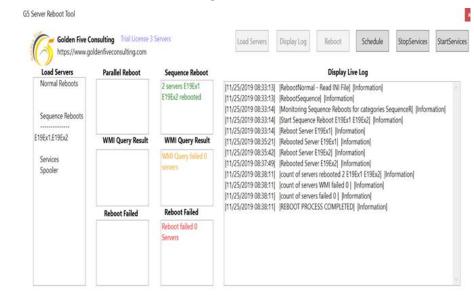

# G5 Systems Admin Tool

### Be a Smarter Admin Today

- Remotely managed reboots
- Remotely managed services restart
- Sequential Computer Reboot
- Schedule Reboot
- Parallel Computer Reboot
- Multiple Computers Reboot
- Multiple computers same service restart
- Process Monitoring
- Success/Failure Reporting
- Don't need to login to every server
- Multiplies per admins servers mgmt
- One time configuration
- Systems Admins Do better | Happy Admins

Download Here: <a href="https://tinyurl.com/G5SATool">https://tinyurl.com/G5SATool</a>

\$25 For 10 Licenses \$50 For 20 Licenses Licenses Licenses

> 50 licenses – Special Pricing

Office 365 Backup Using Veeam