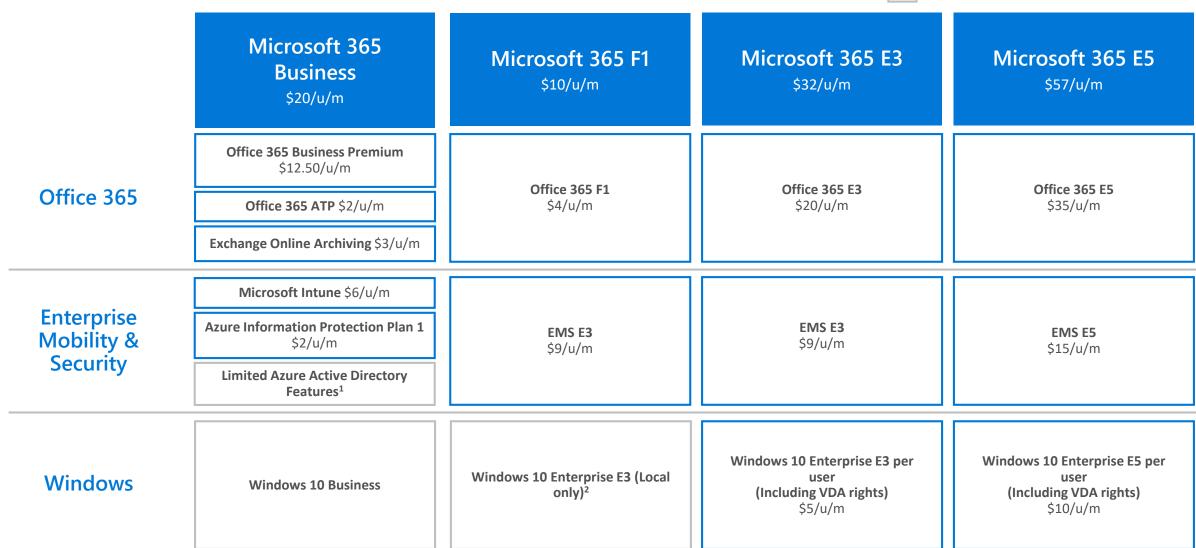

## Microsoft 365 Licensing

Indicates sold as standalone Indicates not sold standalone

<sup>1</sup>Limited AAD Premium features includes no self-service group management, no Cloud App discovery, no Connect Health

<sup>2</sup>Windows 10 Enterprise included in F1 is the full Windows 10 Enterprise E3 edition does not include virtualization rights, downgrade rights and other version/edition rights