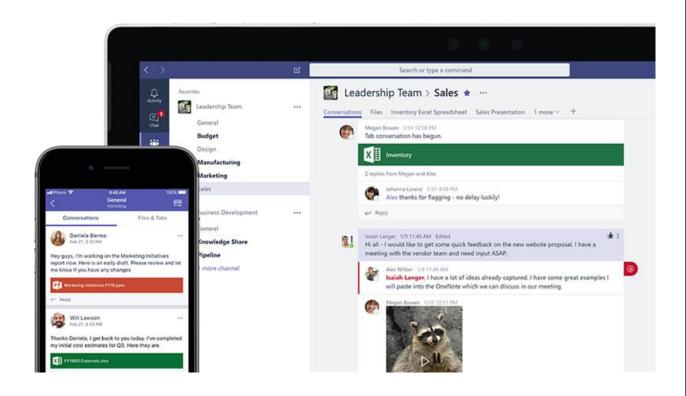

# TEAMS DIRECT ROUTING FOR GOVERNMENT AGENCIES

## **CHALLENGE(S)**

- Siloed and disparate voice channels across the organization
- Poor customer experience stemming voice channels not being integrated
- On out dated software that is nearing end of life (Skype for Business)
- Require greater call visibility and end-to-end monitoring to improve customer satisfaction

## **SOLUTION**

- Full end-to-end migration services from initial discovery to day 1 support
- Advanced call routing workflows to improve customer satisfaction and productivity
- Organization wide Office 365 configuration and voice encryption

### **OUTCOME**

- Removal of independent PBX systems and centralized telephony with a single managed solution
- Implementation of proactive monitoring/ reporting to track/monitor customer SLAs on infrastructure uptime and service performance
- Deployment of central on-demand call recording solutions that's compliant with industry and regional privacy laws