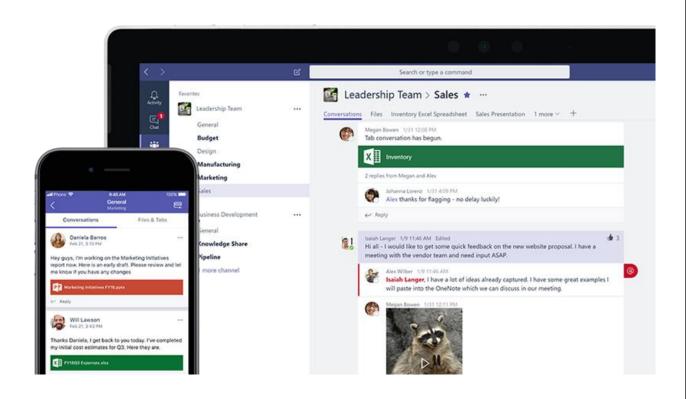

## TEAMS DIRECT ROUTING FOR FINANCIAL SERVICES

# TEAMS DIRECT ROUTING FOR FINANCIAL SERVICES