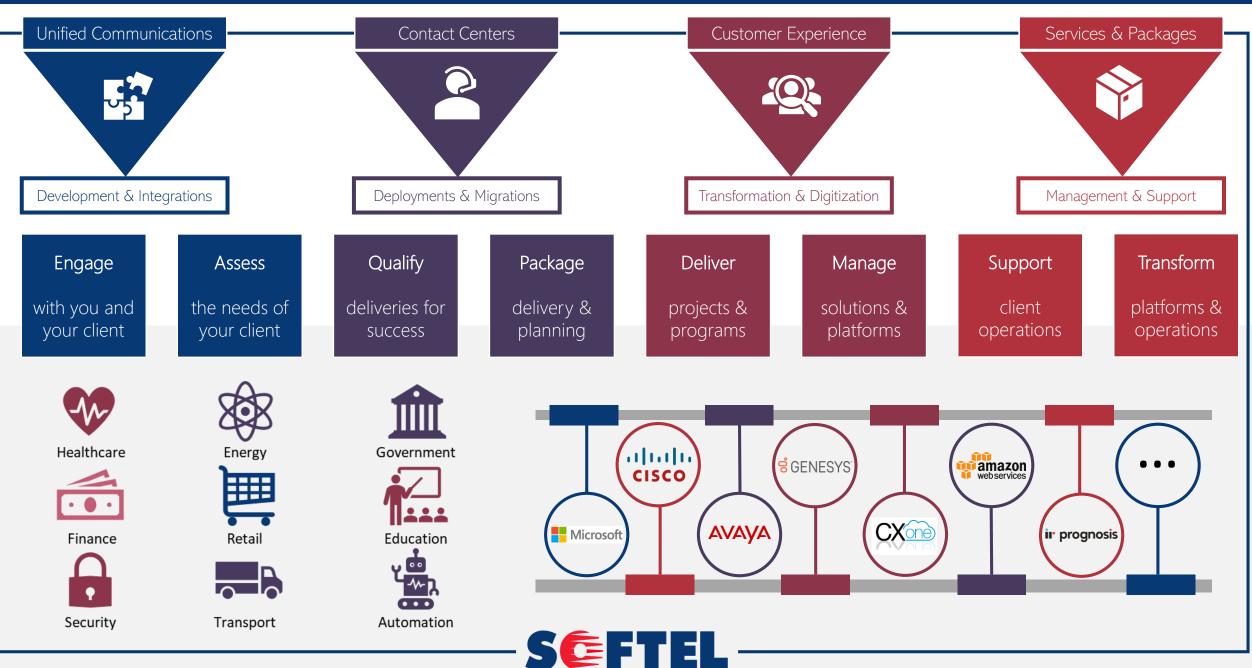

## We are a Communications Integrator

We enhance communications experience across the contact center and beyond.

## We Connect the Unconnected

Integrating devices, applications & processes and unifying people, functions & businesses.

## SOFTEL Communications: Services, Solutions and Next Generation Cloud Software for the UC & CX Industry