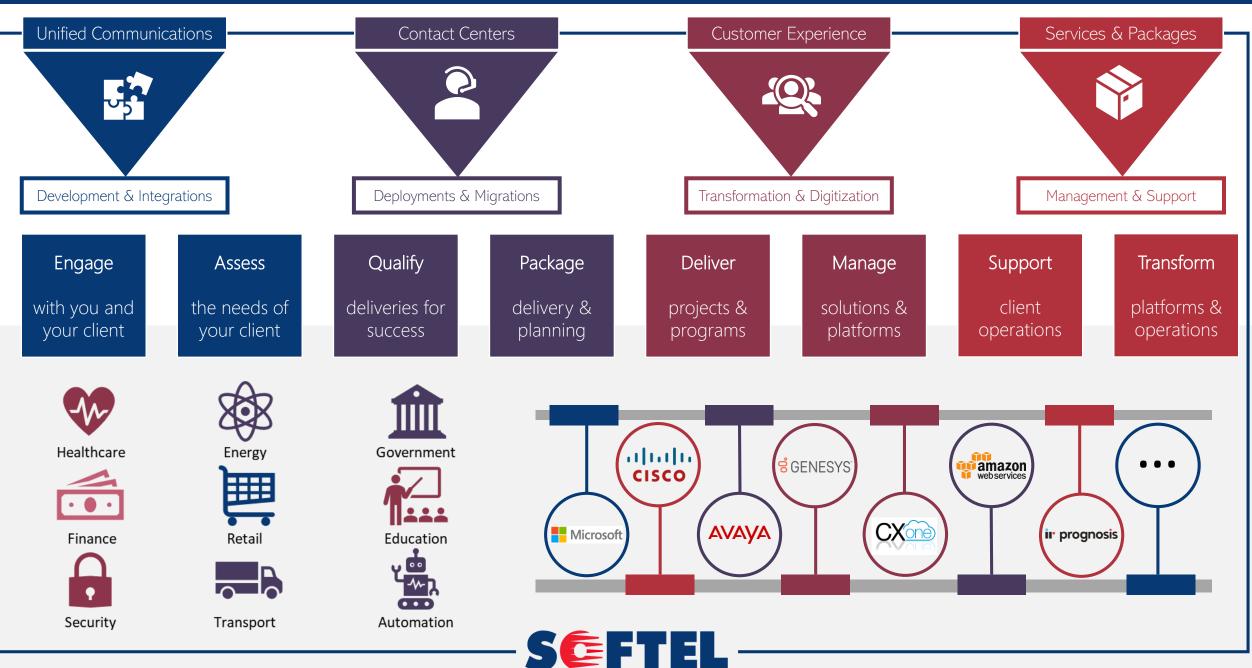

# WHO IS SOFTEL?

## We are a Communications Integrator

We enhance communications experience across the contact center and beyond.

## We Connect the Unconnected

Integrating devices, applications & processes and unifying people, functions & businesses.

## SOFTEL Communications: Services, Solutions and Next Generation Cloud Software for the UC & CX Industry