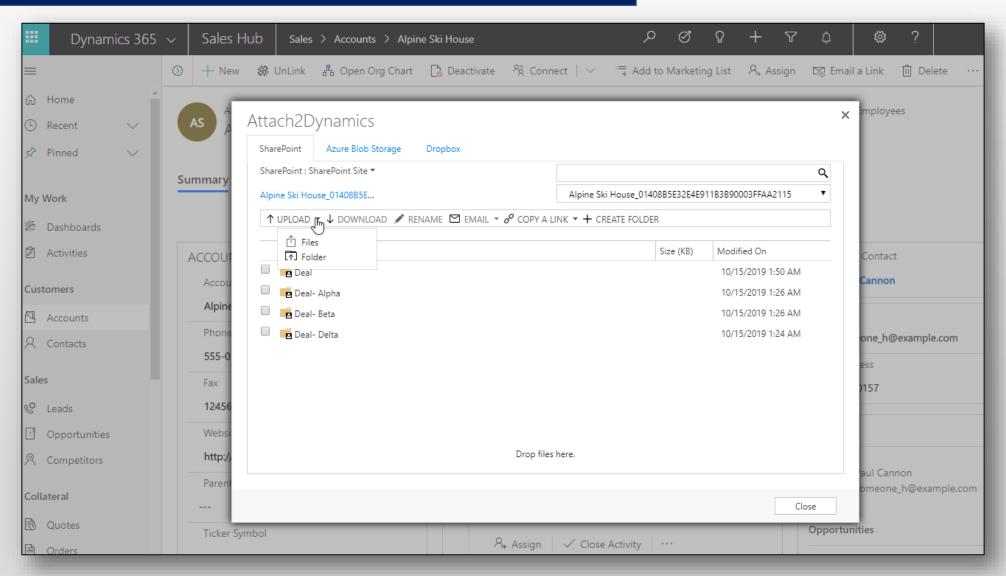

### Upload/Download files & folders

## Upload files & folders to multiple CRM records