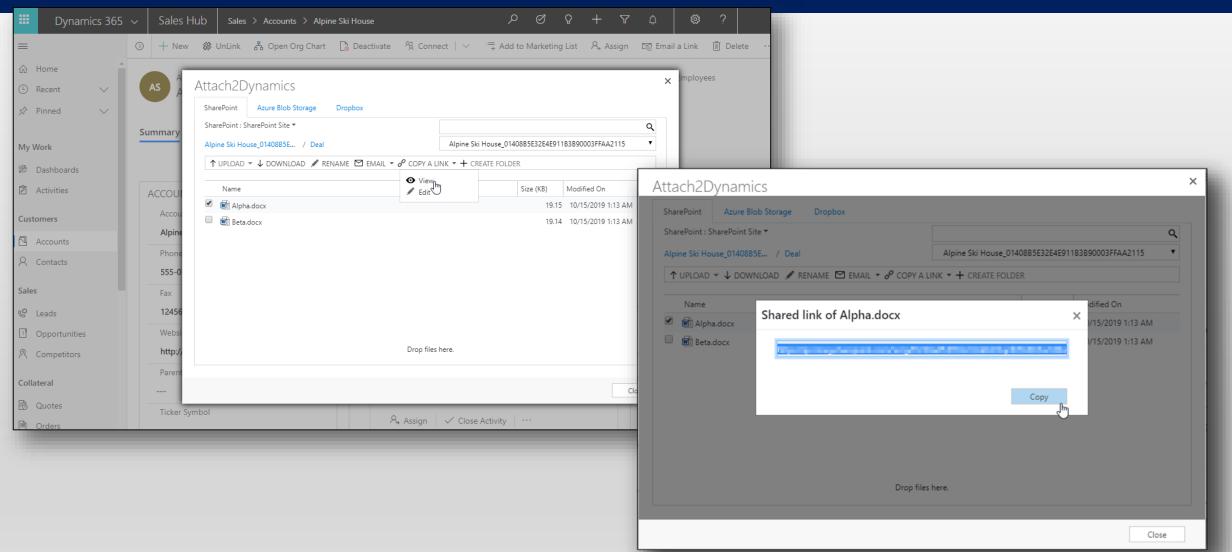

# Get a Read-only or Editable Anonymous Shareable link of files & folders

#### **Anonymous Link**

Generate anonymous shareable link for the selected file/folder and share it with required users.