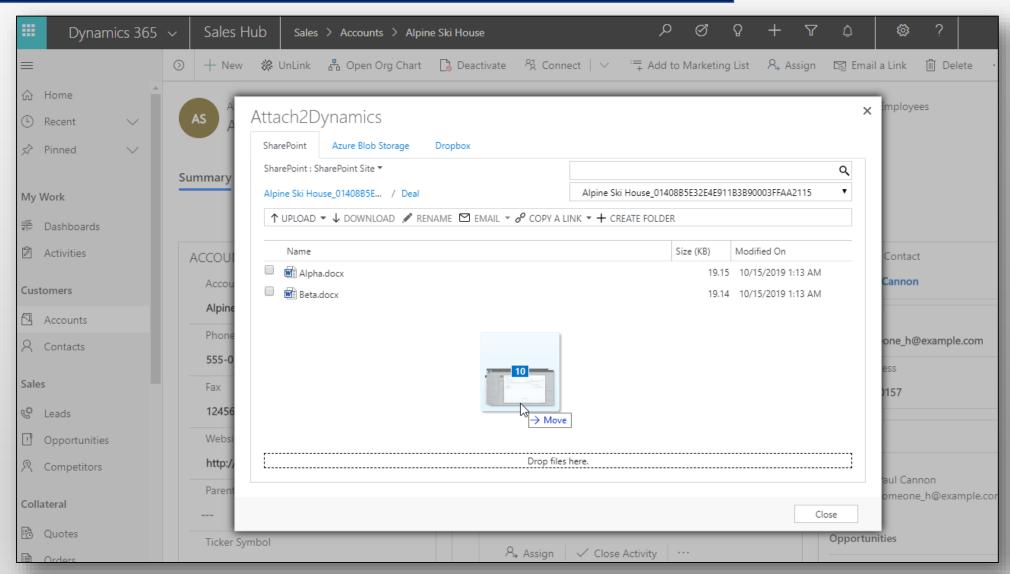

as an attachment**

Email SharePoint files as attachment with a single click

#### **Save Storage Space**

Move Attachments from Notes, Email & Sales Literature to SharePoint and leave behind the link to the file for easy reference.

#### **Security Privileges**

Control user privileges to perform the various actions supported by the solution such as Upload, Download, Email, Create folder, Rename, Delete.

#### **Anonymous Link**

Generate anonymous shareable link for the selected file/folder and share it with required users.







## Available For

#### SUPPORTED VERSIONS

- DYNAMICS 365 8.2
   AND ABOVE
- POWER APPS
- CDS

#### **DEPLOYMENTS**

- ON-PREMISES WITH IFD
- ONLINE

#### **CLOUD STORAGES**

- SHAREPOINT
- AZURE BLOB
- DROPBOX







## Drag and Drop multiple files & folders









### Upload/Download files & folders









## Upload files & folders to multiple CRM records









# Get a Read-only or Editable Anonymous Shareable link of files & folders









#### Email files as an attachment or share the link to the files









### Deep Search









#### Delete File









#### View File









## Move/Copy Dynamics 365 CRM Attachments









## Bulk Migrate Dynamics 365 CRM Attachments









## Security Templates









## Configuring Connectors









## **Entity Configuration**









# Next Steps

- Learn more about
   <u>Attach2Dynamics</u> today.
- Get your free
   Attach2Dynamics trial from
   Microsoft AppSource or our
   website!
- Email: crm@inogic.com