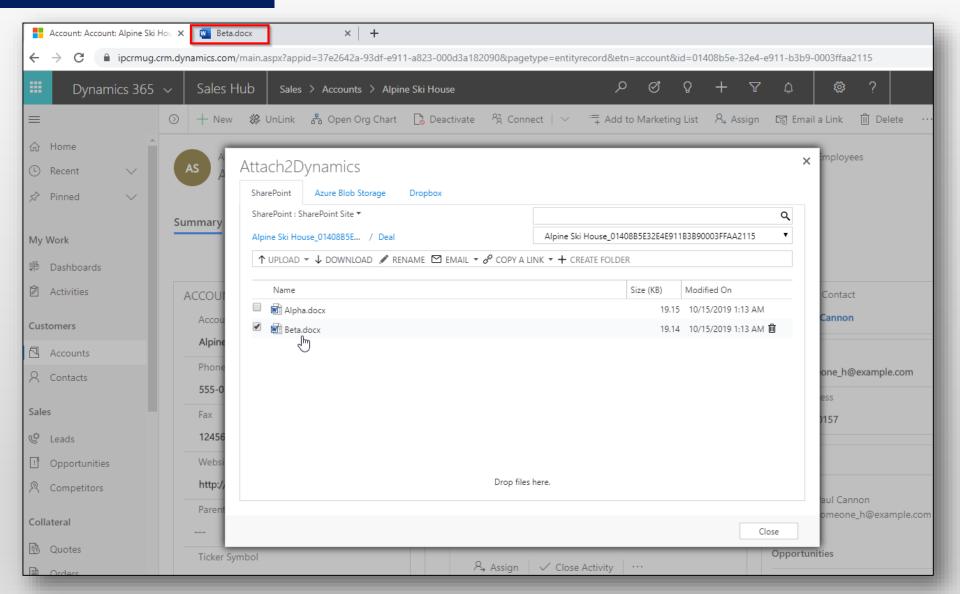

solution such as Upload, Download, Email, Create folder, Rename, Delete.

#### **Anonymous Link**

Generate anonymous shareable link for the selected file/folder and share it with required users.







## Available For

#### SUPPORTED VERSIONS

- DYNAMICS 365 8.2
   AND ABOVE
- POWER APPS
- CDS

#### **DEPLOYMENTS**

- ON-PREMISES WITH IFD
- ONLINE

#### **CLOUD STORAGES**

- SHAREPOINT
- AZURE BLOB
- DROPBOX







## Drag and Drop multiple files & folders









### Upload/Download files & folders









## Upload files & folders to multiple CRM records









# Get a Read-only or Editable Anonymous Shareable link of files & folders









#### Email files as an attachment or share the link to the files









### Deep Search









#### Delete File









#### View File









## Move/Copy Dynamics 365 CRM Attachments









## Bulk Migrate Dynamics 365 CRM Attachments









## Security Templates









## Configuring Connectors









## **Entity Configuration**









# Next Steps

- Learn more about
   <u>Attach2Dynamics</u> today.
- Get your free
   Attach2Dynamics trial from
   Microsoft AppSource or our
   website!
- Email: crm@inogic.com