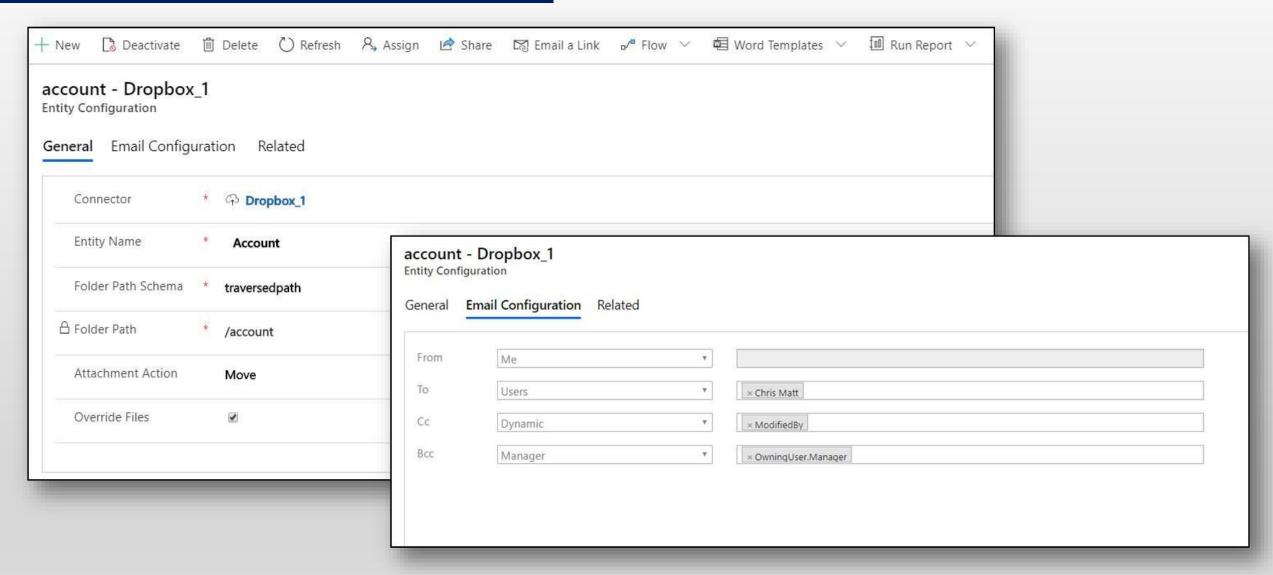

ailable For

#### SUPPORTED VERSIONS

- DYNAMICS 365 8.2
   AND ABOVE
- POWER APPS
- CDS

#### **DEPLOYMENTS**

- ON-PREMISES WITH IFD
- ONLINE

#### **CLOUD STORAGES**

- SHAREPOINT
- AZURE BLOB
- DROPBOX







## Drag and Drop multiple files & folders









### Upload/Download files & folders









## Upload files & folders to multiple CRM records









# Get a Read-only or Editable Anonymous Shareable link of files & folders









#### Email files as an attachment or share the link to the files









### Deep Search









#### Delete File









#### View File









## Move/Copy Dynamics 365 CRM Attachments









## Bulk Migrate Dynamics 365 CRM Attachments









## Security Templates









## Configuring Connectors









## **Entity Configuration**









# Next Steps

- Learn more about
   <u>Attach2Dynamics</u> today.
- Get your free
   Attach2Dynamics trial from
   Microsoft AppSource or our
   website!
- Email: crm@inogic.com