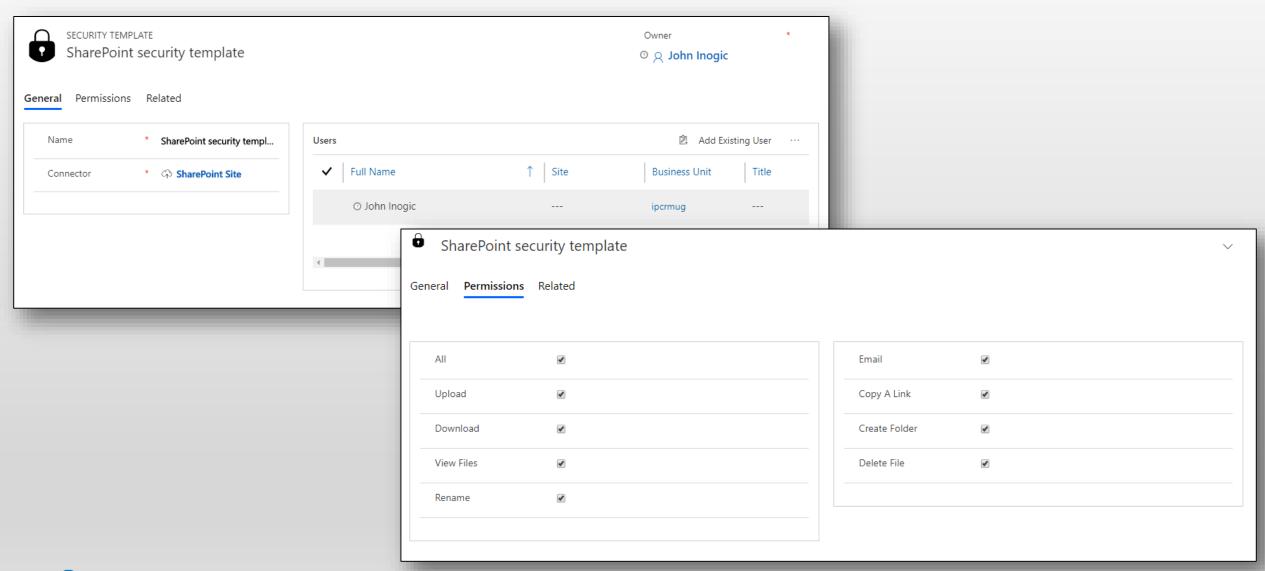

#### **Security Privileges**

Control user privileges to perform the various actions supported by the solution such as Upload, Download, Email, Create folder, Rename, Delete.

## Security Templates