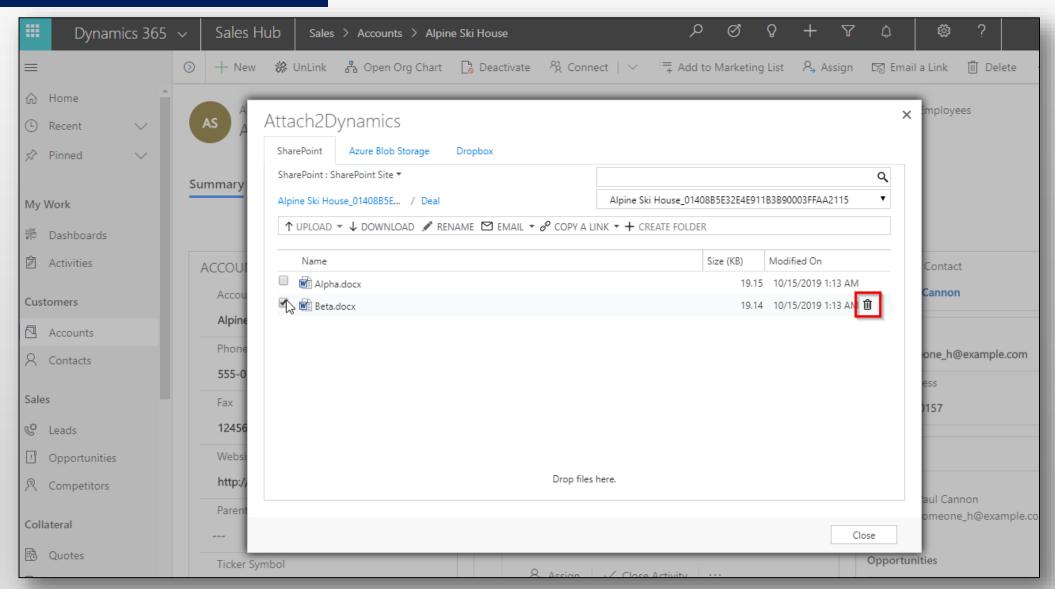

ctions supported by the solution such as Upload, Download, Email, Create folder, Rename, Delete.

#### **Anonymous Link**

Generate anonymous shareable link for the selected file/folder and share it with required users.







## Available For

#### SUPPORTED VERSIONS

- DYNAMICS 365 8.2
   AND ABOVE
- POWER APPS
- CDS

#### **DEPLOYMENTS**

- ON-PREMISES WITH IFD
- ONLINE

#### **CLOUD STORAGES**

- SHAREPOINT
- AZURE BLOB
- DROPBOX







## Drag and Drop multiple files & folders









### Upload/Download files & folders









## Upload files & folders to multiple CRM records









# Get a Read-only or Editable Anonymous Shareable link of files & folders









#### Email files as an attachment or share the link to the files









### Deep Search









#### Delete File









#### View File









## Move/Copy Dynamics 365 CRM Attachments









## Bulk Migrate Dynamics 365 CRM Attachments









## Security Templates









## Configuring Connectors









## **Entity Configuration**









# Next Steps

- Learn more about
   <u>Attach2Dynamics</u> today.
- Get your free
   Attach2Dynamics trial from
   Microsoft AppSource or our
   website!
- Email: crm@inogic.com