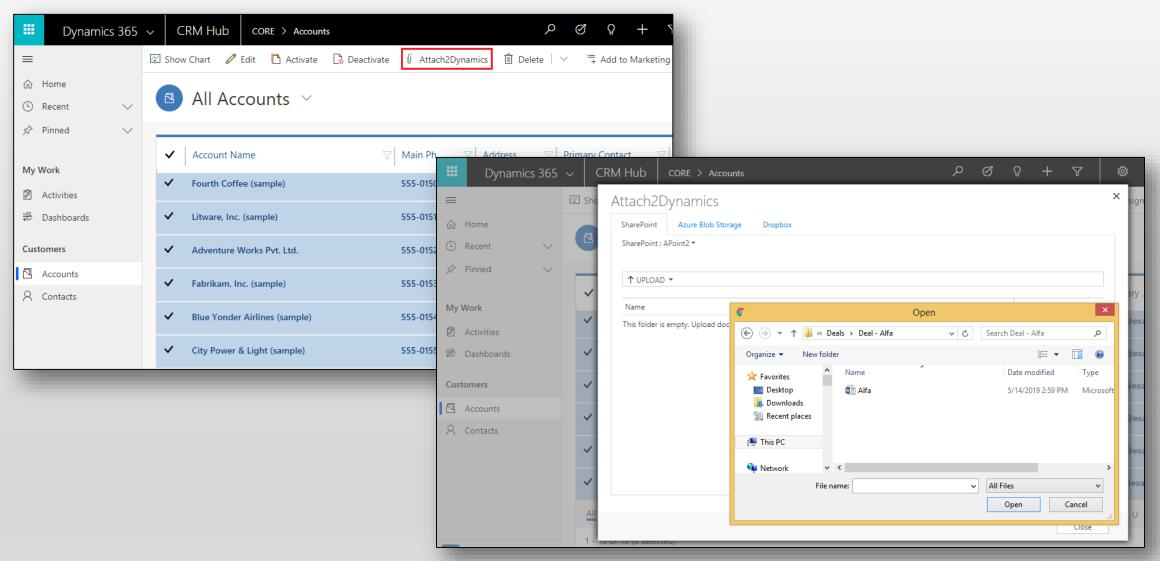

*

Move Attachments from Notes, Email & Sales Literature to SharePoint and leave behind the link to the file for easy reference.

#### **Security Privileges**

Control user privileges to perform the various actions supported by the solution such as Upload, Download, Email, Create folder, Rename, Delete.

#### **Anonymous Link**

Generate anonymous shareable link for the selected file/folder and share it with required users.







## Available For

#### SUPPORTED VERSIONS

- DYNAMICS 365 8.2
   AND ABOVE
- POWER APPS
- CDS

#### **DEPLOYMENTS**

- ON-PREMISES WITH IFD
- ONLINE

#### **CLOUD STORAGES**

- SHAREPOINT
- AZURE BLOB
- DROPBOX







## Drag and Drop multiple files & folders









### Upload/Download files & folders









## Upload files & folders to multiple CRM records









# Get a Read-only or Editable Anonymous Shareable link of files & folders









#### Email files as an attachment or share the link to the files









### Deep Search









#### Delete File









#### View File









## Move/Copy Dynamics 365 CRM Attachments









## Bulk Migrate Dynamics 365 CRM Attachments









## Security Templates









## Configuring Connectors









## **Entity Configuration**









# Next Steps

- Learn more about
   <u>Attach2Dynamics</u> today.
- Get your free
   Attach2Dynamics trial from
   Microsoft AppSource or our
   website!
- Email: crm@inogic.com