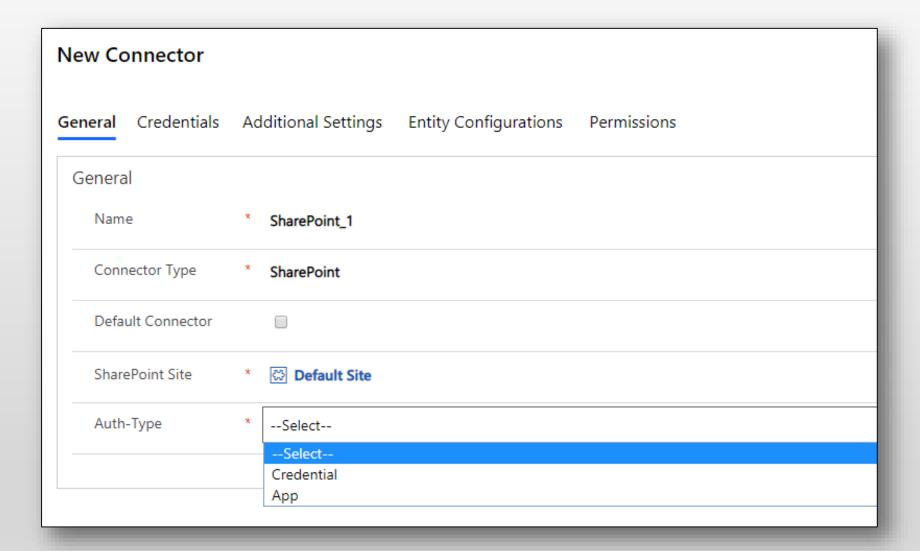

it with required users.







## Available For

#### SUPPORTED VERSIONS

- DYNAMICS 365 8.2
   AND ABOVE
- POWER APPS
- CDS

#### **DEPLOYMENTS**

- ON-PREMISES WITH IFD
- ONLINE

#### **CLOUD STORAGES**

- SHAREPOINT
- AZURE BLOB
- DROPBOX







## Drag and Drop multiple files & folders









### Upload/Download files & folders









## Upload files & folders to multiple CRM records









# Get a Read-only or Editable Anonymous Shareable link of files & folders









#### Email files as an attachment or share the link to the files









### Deep Search









#### Delete File









#### View File









## Move/Copy Dynamics 365 CRM Attachments









## Bulk Migrate Dynamics 365 CRM Attachments









## Security Templates









## Configuring Connectors









## **Entity Configuration**









# Next Steps

- Learn more about
   <u>Attach2Dynamics</u> today.
- Get your free
   Attach2Dynamics trial from
   Microsoft AppSource or our
   website!
- Email: crm@inogic.com