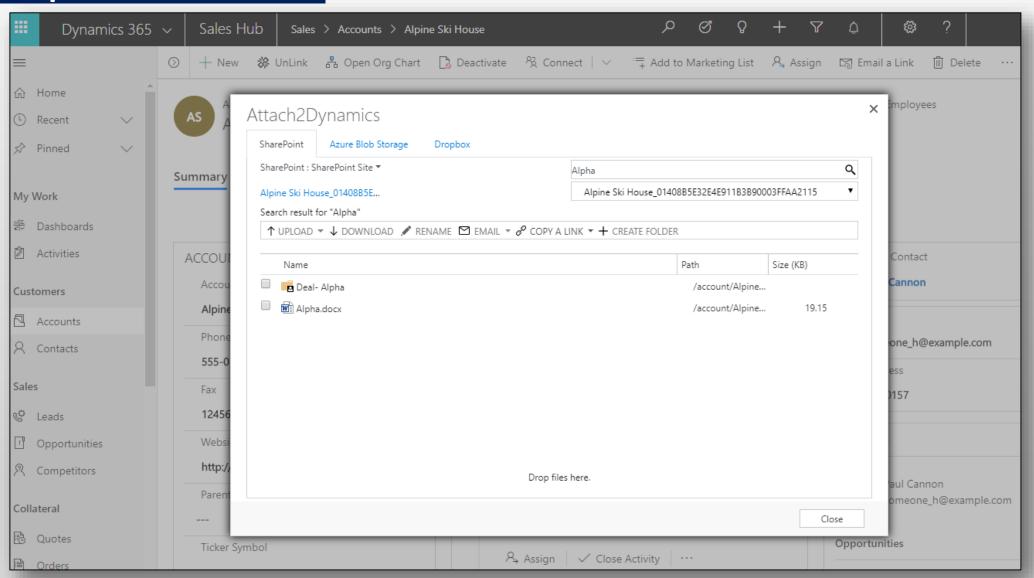

s to perform the various actions supported by the solution such as Upload, Download, Email, Create folder, Rename, Delete.

#### **Anonymous Link**

Generate anonymous shareable link for the selected file/folder and share it with required users.







## Available For

#### SUPPORTED VERSIONS

- DYNAMICS 365 8.2
   AND ABOVE
- POWER APPS
- CDS

#### **DEPLOYMENTS**

- ON-PREMISES WITH IFD
- ONLINE

#### **CLOUD STORAGES**

- SHAREPOINT
- AZURE BLOB
- DROPBOX







## Drag and Drop multiple files & folders









### Upload/Download files & folders









## Upload files & folders to multiple CRM records









# Get a Read-only or Editable Anonymous Shareable link of files & folders









#### Email files as an attachment or share the link to the files









### Deep Search









#### Delete File









#### View File









## Move/Copy Dynamics 365 CRM Attachments









## Bulk Migrate Dynamics 365 CRM Attachments









## Security Templates









## Configuring Connectors









## **Entity Configuration**









# Next Steps

- Learn more about
   <u>Attach2Dynamics</u> today.
- Get your free
   Attach2Dynamics trial from
   Microsoft AppSource or our
   website!
- Email: crm@inogic.com