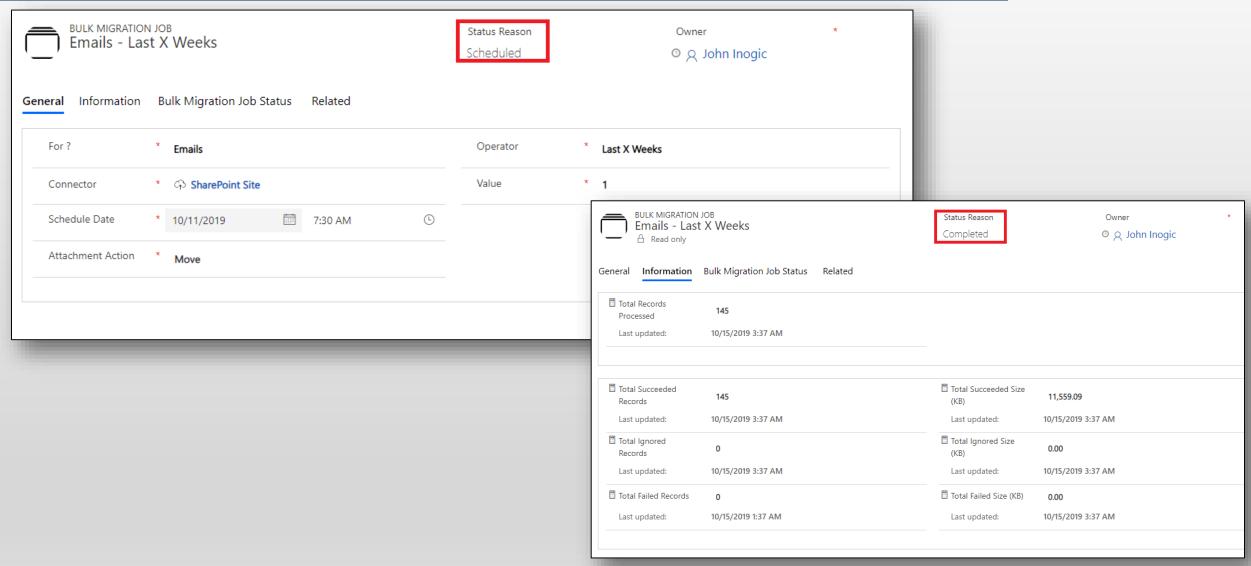

te anonymous shareable link for the selected file/folder and share it with required users.







## Available For

#### SUPPORTED VERSIONS

- DYNAMICS 365 8.2
   AND ABOVE
- POWER APPS
- CDS

#### **DEPLOYMENTS**

- ON-PREMISES WITH IFD
- ONLINE

#### **CLOUD STORAGES**

- SHAREPOINT
- AZURE BLOB
- DROPBOX







## Drag and Drop multiple files & folders









### Upload/Download files & folders









## Upload files & folders to multiple CRM records









# Get a Read-only or Editable Anonymous Shareable link of files & folders









#### Email files as an attachment or share the link to the files









### Deep Search









#### Delete File









#### View File









## Move/Copy Dynamics 365 CRM Attachments









## Bulk Migrate Dynamics 365 CRM Attachments









## Security Templates









## Configuring Connectors









## **Entity Configuration**









# Next Steps

- Learn more about
   <u>Attach2Dynamics</u> today.
- Get your free
   Attach2Dynamics trial from
   Microsoft AppSource or our
   website!
- Email: crm@inogic.com