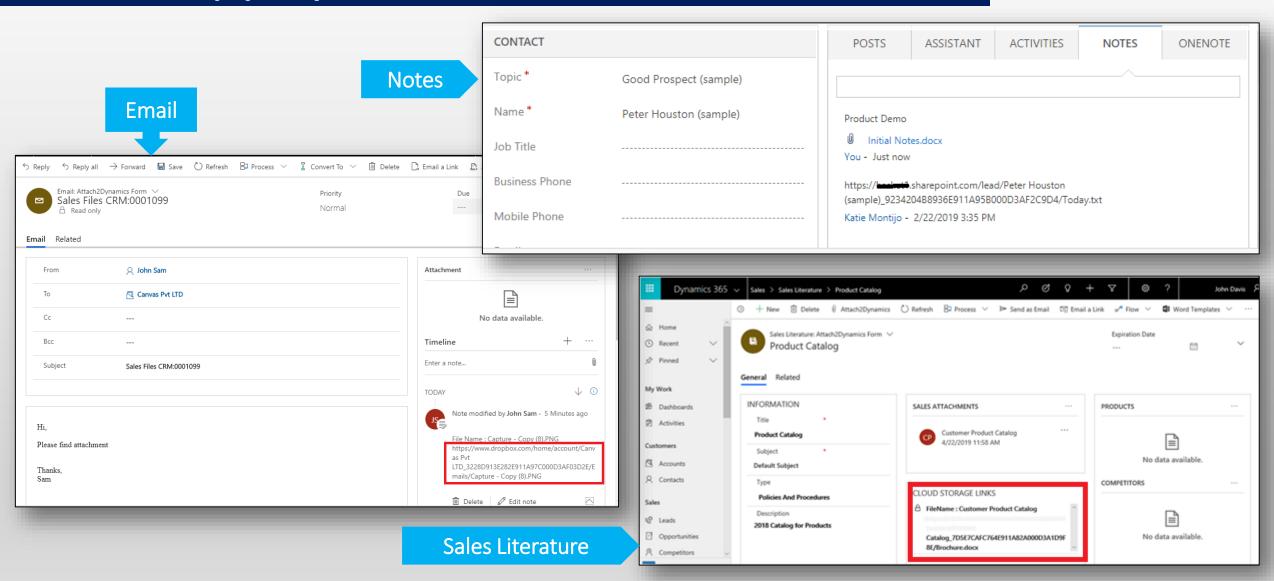

#### **Save Storage Space**

Move Attachments from Notes, Email & Sales Literature to SharePoint and leave behind the link to the file for easy reference.

## Move/Copy Dynamics 365 CRM Attachments