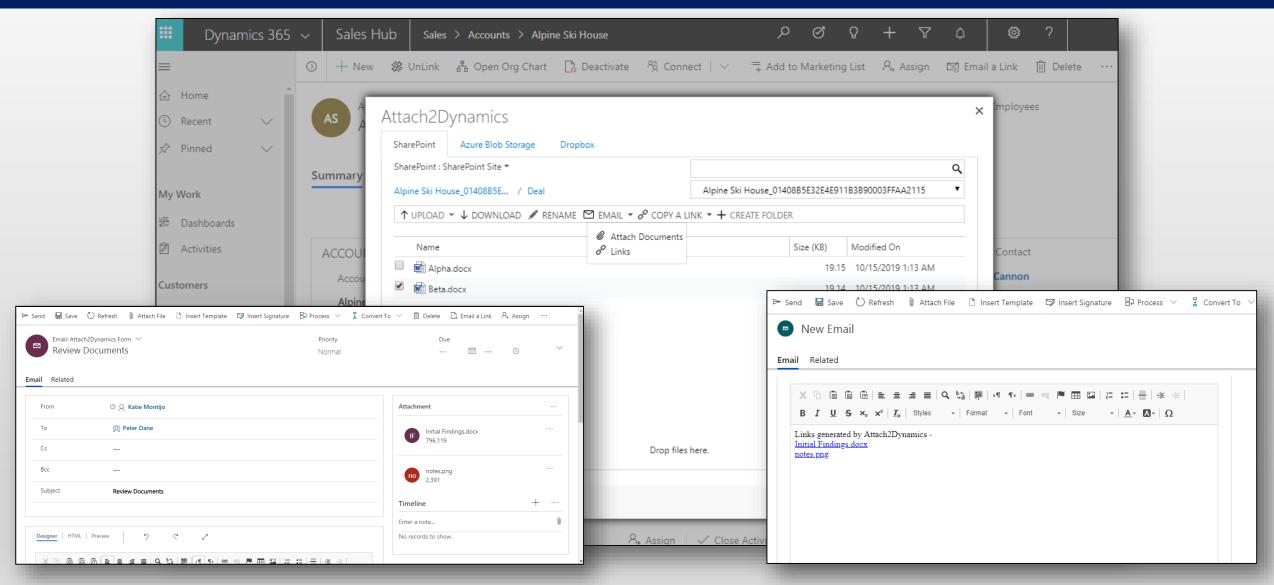

## **Email link or file as an attachment**

Email SharePoint files as attachment with a single click

#### Email files as an attachment or share the link to the files