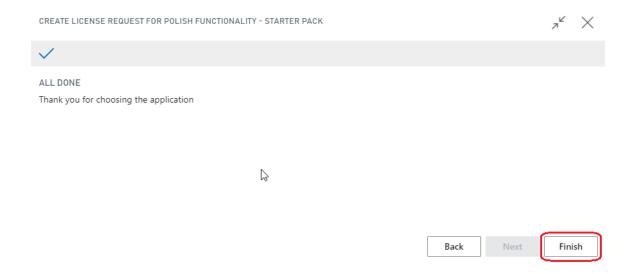

### 3.4. Step 4

If the license request is sent successfully, the wizard will display an appropriate message. Choose the **Finish** button to finish the process.

For more information, please contact IT.integro at <a href="mailto:mdvapp@it.integro.pl">mdvapp@it.integro.pl</a>.pl or your partner.