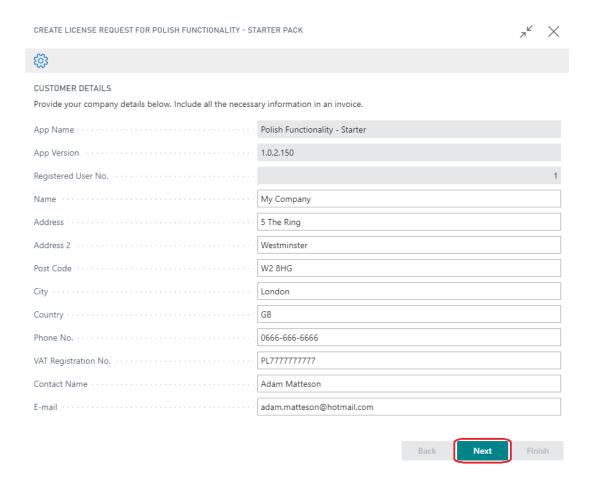

#### 3.2. Step 2

In the next step, on the **Create License Request** wizard page, fill all the fields required. To complete your license request, choose the **Next** button.