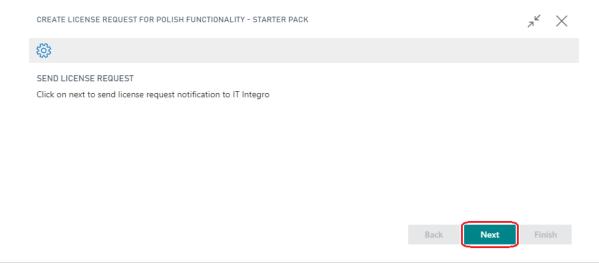

#### 3.3. Step 3

The licence request message is ready to be sent to IT.integro's request system. Choose the **Next** button. Microsoft Dynamics Business Central 365 will establish a connection and send the license request notification to IT.integro.