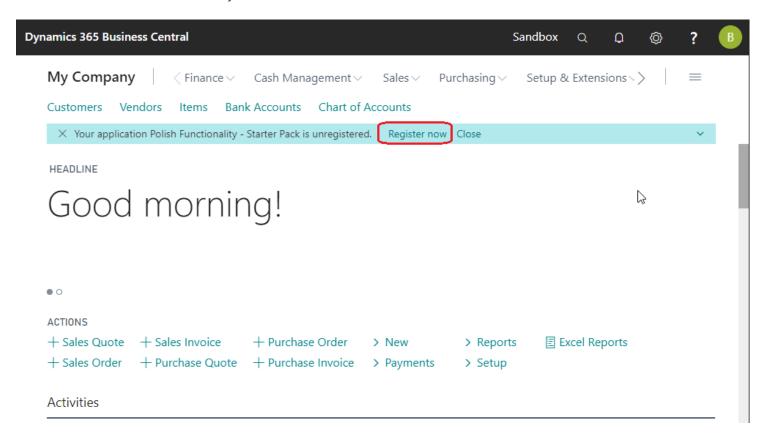

#### 3.1. Step 1

After the installation process is finished, register the application, by choosing the **Register now** action on the notification bar in Dynamics 365 Business Central.