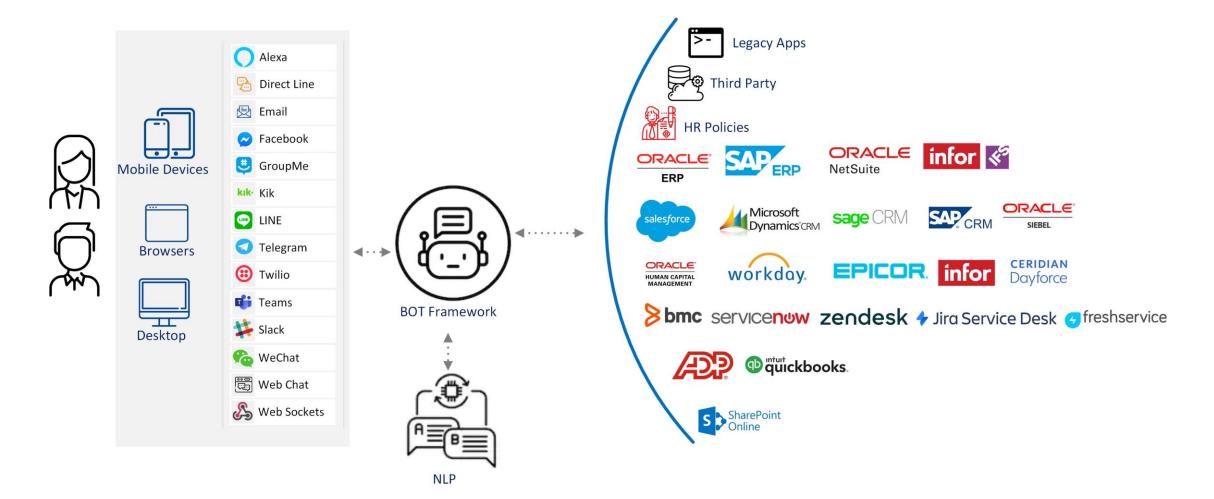

## **Digital Concierge**

Conversational Bot for Your Employees / Partners

Emtec's Digital Concierge solution is a conversational bot that:

- seamlessly integrates with the organization's supporting systems and collaboration channels such as MS Teams, Slack, Direct Line, Web or other social media applications
- provides a secure, unified and omni-channel conversational interface
- helps eliminate digital silos