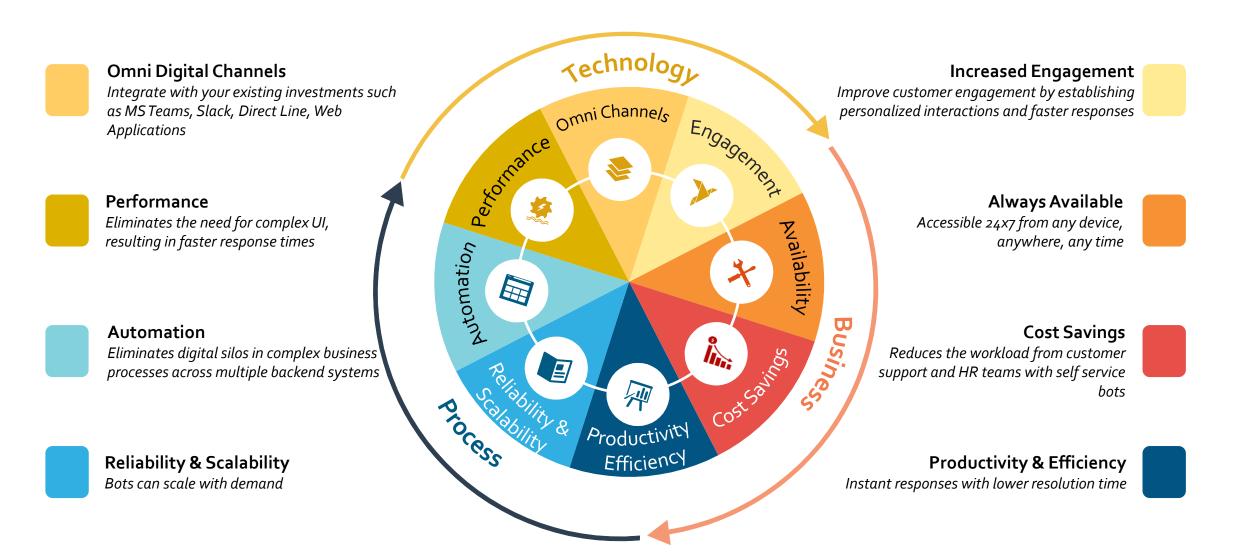

## **Digital Concierge**

Conversational Bot for Your Employees / Partners

www.Emtec.Digital



## **Digital Concierge**

Conversational Bot for Your Employees / Partners

Emtec's Digital Concierge solution is a conversational bot that:

- seamlessly integrates with the organization's supporting systems and collaboration channels such as MS Teams, Slack, Direct Line, Web or other social media applications
- provides a secure, unified and omni-channel conversational interface
- helps eliminate digital silos

Digital Concierge is not a product, it is a solution customized for your business processes and system of records to achieve maximum ROI and employee engagement.

## **Benefits of Conversational Bots**



## **Digital Concierge**

Digital Concierge is specifically designed to handle common tasks such as recruitment, onboarding and retention to employee offboarding, time & absence management, benefits & policies etc.



Emtec. CONFIDENTIAL | © 2020 Emtec, Inc.

## **Digital Concierge Use Cases**



#### **Project & Time Management**

Enter time with few clicks from device of your choice



#### li Absence Management

Apply and manage your leaves with simple and intuitive interface



**Benefits** Information about your benefits and provider details at your fingertip



#### HR Policies & Guidelines Ask any question related to HR policies in natural language



#### Expense Submission

Take a picture and submit your expenses and assign them to right project for tracking



#### Approvals

V