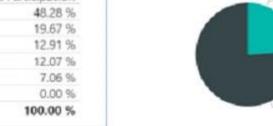

#### Power Bl > retailHARVEST > TABLERO DE INDICADORES

| marca V         | entas Totales \$ 🔻 | % Participación |
|-----------------|--------------------|-----------------|
| producto UNO    | \$11,268,775       | 48.28 %         |
| producto DOS    | \$4,591,173        | 19.67 %         |
| producto TRES   | \$3,013,970        | 12.91 %         |
| producto CUATRO | \$2,816,677        | 12.07 %         |
| producto CINCO  | \$1,648,850        | 7.06 %          |
| producto SEIS   | \$0                | 0.00 %          |
| Total           | \$23,339,445       | 100.00 %        |
|                 |                    |                 |

\$23,339,445

Ventas Totales \$

\$2,400,745

Inventario LW \$

\$2,295,282

Promedio M \$

-54

MOA %

MTD \$

\$368

\$386,630

Rotación PP

\$386,630

Pronostico W \$

\$2,004,223

Pronostico M \$

\$2.121.808

\$2,121,808

508

**Oportunidad Semanal 5** 

Oportunidad Mencual \$

Ventas Promedio Diario

583,794 Ventas Totales U

93,459 Inventario EW U

56,855 Promedio M U

-80 MOM % U

15,241 MTD U

9 Rotación Inv U

15,241 Pronestico W U

74,959 Pronostico M U

79,503 Oportunidad Semanal U

79,503 Oportunidad Mensual U

\$40 Precio Pro

Precio Promedio

0.94

Ventas Totales U by Month

POS c Ventas

POS s Ventas

#### Power Bl > retailHARVEST > TABLERO DE OUTLIERS

600

-400

Inv Pr

Sobre Inventario

0