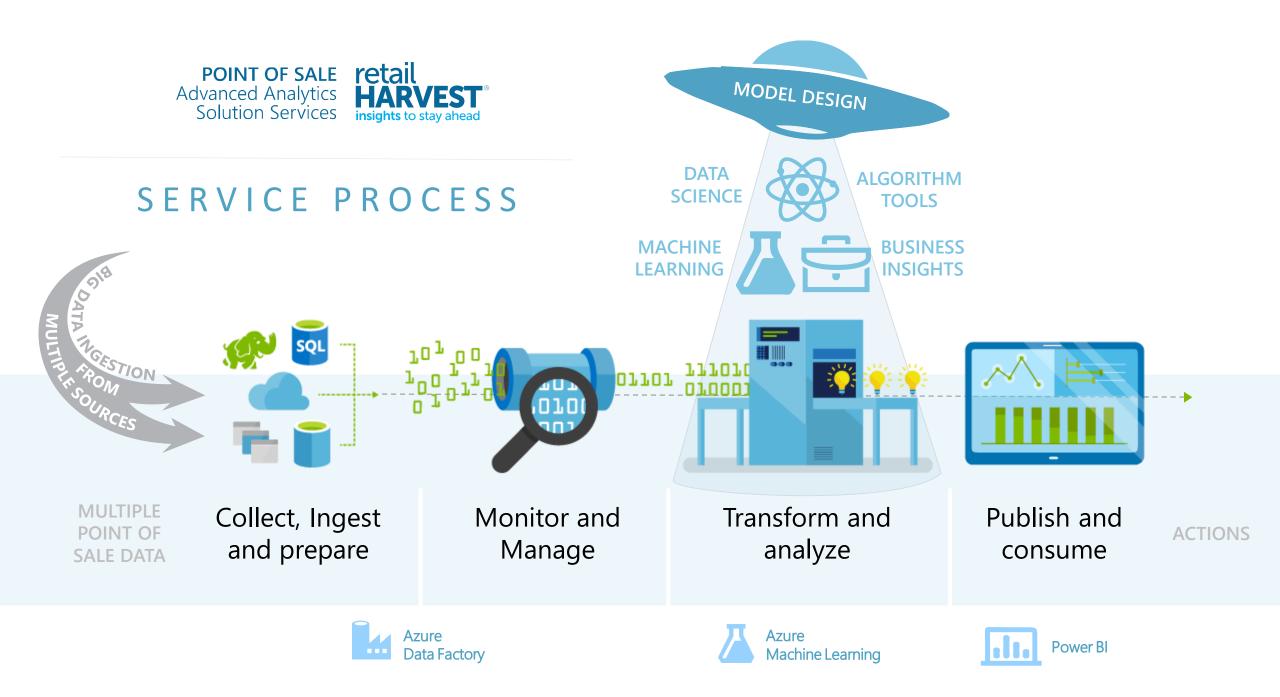

## INVENTORY DISTORTION THE PRICE OF NOT KNOWING

# A BIG PROBLEM OR A GREAT OPPORTUNITY? \$47.48 OVERSTOCK OUT OF STOCK

WHEN ITEMS ARE NEEDED TO BE SOLD AT A LOSS BECAUSE THERE ARE TOO MANY. OPPORTUNITY COST NUMBERS ARE MORE THAN DOUBLED.

#### PRINCIPAL DRIVERS

- FORECASTING
- SUPPLIERS
- WEATHER

WHEN CUSTOMERS WANT TO BUY SOMETHING BUT DON'T DUE TO UNAVAILABILITY OF MERCHANDISE THEY WANT TO BUY (FOR REASON OTHER THAN PRICE.)

#### PRINCIPAL DRIVERS

- DEMAND PLANNING
- INSTORE OPPS
- SUPPLIER