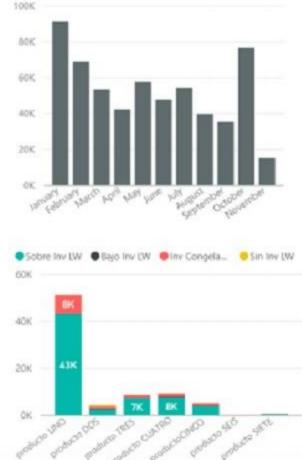

#### Power Bl > retailHARVEST > TABLERO DE INDICADORES

| marca V         | entas Totales \$ 🔻 | % Participación |
|-----------------|--------------------|-----------------|
| producto UNO    | \$11,268,775       | 48.28 %         |
| producto DOS    | \$4,591,173        | 19.67 %         |
| producto TRES   | \$3,013,970        | 12.91 %         |
| producto CUATRO | \$2,816,677        | 12.07 %         |
| producto CINCO  | \$1,648,850        | 7.06 %          |
| producto SEIS   | \$0                | 0.00 %          |
| Total           | \$23,339,445       | 100.00 %        |
|                 |                    |                 |

\$23,339,445

Ventas Totales \$

\$2,400,745

Inventario LW \$

\$2,295,282

Promedio M \$

-54

MOA %

MTD \$

\$368

\$386,630

Rotación PP

\$386,630

Pronostico W \$

\$2,004,223

Pronostico M \$

\$2.121.808

\$2,121,808

508

**Oportunidad Semanal 5** 

Oportunidad Mencual \$

Ventas Promedio Diario

583,794 Ventas Totales U

93,459 Inventario EW U

56,855 Promedio M U

-80 MOM % U

15,241 MTD U

9 Rotación Inv U

15,241 Pronestico W U

74,959 Pronostico M U

79,503 Oportunidad Semanal U

79,503 Oportunidad Mensual U

\$40 Precio Pro

Precio Promedio

0.94

Ventas Totales U by Month

POS c Ventas

POS s Ventas

#### Power Bl > retailHARVEST > TABLERO DE OUTLIERS

600

-400

Inv Pr

Sobre Inventario

0