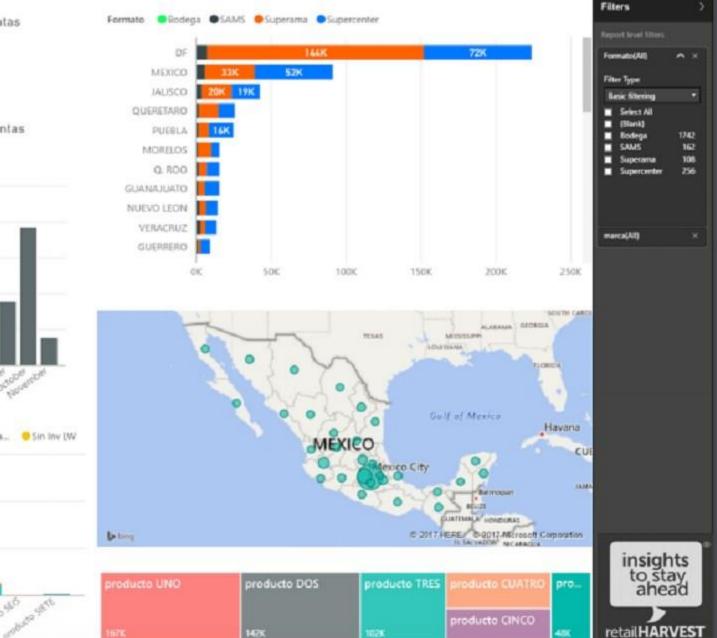

#### Power Bl > retailHARVEST > TABLERO DE INDICADORES

| marca V         | entas Totales \$ 🔻 | % Participación |
|-----------------|--------------------|-----------------|
| producto UNO    | \$11,268,775       | 48.28 %         |
| producto DOS    | \$4,591,173        | 19.67 %         |
| producto TRES   | \$3,013,970        | 12.91 %         |
| producto CUATRO | \$2,816,677        | 12.07 %         |
| producto CINCO  | \$1,648,850        | 7.06 %          |
| producto SEIS   | \$0                | 0.00 %          |
| Total           | \$23,339,445       | 100.00 %        |
|                 |                    |                 |

\$23,339,445

Ventas Totales \$

\$2,400,745

Inventario LW \$

\$2,295,282

Promedio M \$

-54

MOA %

MTD \$

\$368

\$386,630

Rotación PP

\$386,630

Pronostico W \$

\$2,004,223

Pronostico M \$

\$2.121.808

\$2,121,808

508

**Oportunidad Semanal 5** 

Oportunidad Mencual \$

Ventas Promedio Diario

583,794 Ventas Totales U

93,459 Inventario EW U

56,855 Promedio M U

-80 MOM % U

15,241 MTD U

9 Rotación Inv U

15,241 Pronestico W U

74,959 Pronostico M U

79,503 Oportunidad Semanal U

79,503 Oportunidad Mensual U

\$40 Precio Pro

Precio Promedio

0.94

Ventas Totales U by Month

POS c Ventas

POS s Ventas

#### Power Bl > retailHARVEST > TABLERO DE OUTLIERS

600

-400

Inv Pr

Sobre Inventario

0