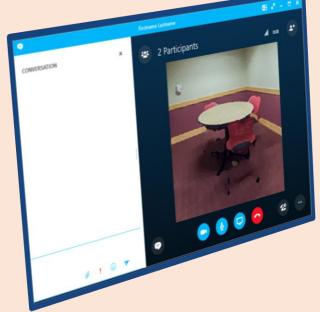

### **HEADQUARTERS**

**Device-Free Interface for Voice and Video Calls** 

**Automated On-Demand Answer and End Facility** 

**Application Resiliency -Restarts on Reboot** 

**Secured Skype for Business Deployment** 

Standard Operations for all Voice and Video Call

User controls Video or Voice call to Secure Unit

**Enterprise Skype for Business User interface** 