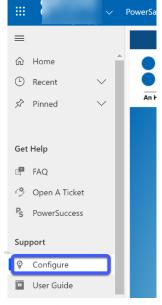

## How Do I Register PowerSalesToolBelt?

After importing the add-on, locate ModelDriven app called PowerSalesToolBelt in 'Settings → Apps' section or navigate as follows.

Once the app is opened, click on Configure.

1-866-770-3355

www.powerobjects.com

This will take you to the Solution Page of the add-on. Now click on Configuration.

Complete the fields in the General section and press Submit - if you've previously registered an add-on, this information will already be filled in. Once the solution is successfully registered, you will see the Status and Expiration fields in the upper right corner change.