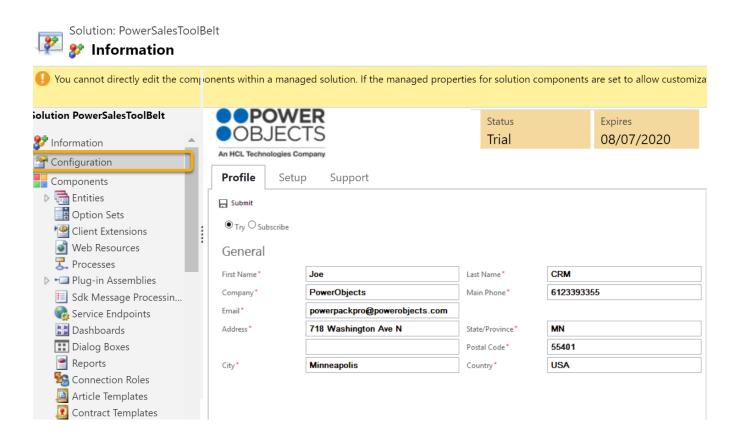

1-866-770-3355

www.powerobjects.com

This will take you to the Solution Page of the add-on. Now click on Configuration.

Complete the fields in the General section and press Submit - if you've previously registered an add-on, this information will already be filled in. Once the solution is successfully registered, you will see the Status and Expiration fields in the upper right corner change.