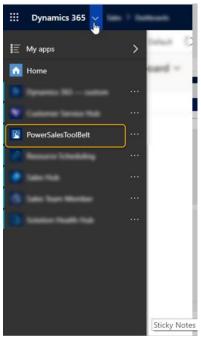

## How Do I Register PowerSalesToolBelt?

After importing the add-on, locate ModelDriven app called PowerSalesToolBelt in 'Settings → Apps' section or navigate as follows.

Once the app is opened, click on Configure.