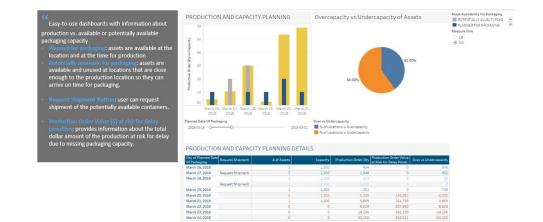

## **ACSIS TRACEABILITY SOLUTION ANALYTICS**

Analytics and dashboards are provided to track and combine asset data with ERP to allow additional control of assets in the supply chain. The solution is delivered with a series of analytic dashboards that allow visualization of data from both ACSIS, ERP and other systems.