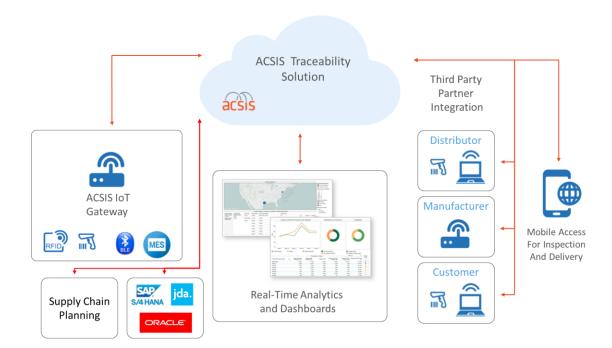

### ACSIS TRACEABILITY SOLUTION

The ACSIS Traceability Solution provides a data and process integration layer between shop floor equipment, mobile devices, and enterprise systems. It is an open system that allows for device and application independence, a workflow execution engine for process automation and event management, and a framework for building mobile transactions.

Features of the Solution include:

- Real-time integration with ERP, planning and serial number management systems.
- Ability to integrate product movement data as well other product attributes into your ERP solutions without manual intervention.
- A connector framework for seamless integration of automated data collection through barcode scanning, RFID, vision systems, low energy Bluetooth beacons and other IoT technologies.
- Serialization support in the base design.
- Access to real-time and historical posting reports, reconciliation and status reports.

#### **TECHNOLOGY INDEPENDENT**

The ACSIS Traceability Solution automates asset management by interfacing with datacapturing technology, such as hand-held barcode scanners, wireless barcode data collection terminals or RFID reading devices. The solution can automate bulk movement of product by aggregating individual units to a shipment and supports packing of units into transport containers for shipping and receiving.