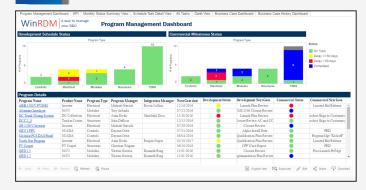

#### **PRODUCT PORTFOLIO**

- Program Management
- Resource Management
- Project Drill Down
- Risk

70%

of New Product Introduction projects take longer than expected. How do your NPIs stack up?