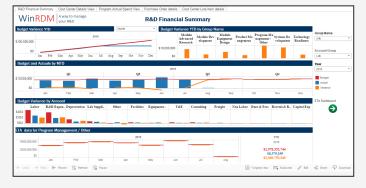

# FINANCIAL REPORTING

- Financial Summary
- Cost Center Breakdown
- Actual Spend

60%

of innovation spending does not result in a benefit to the company, but most don't know which 60%. Would you like to know?