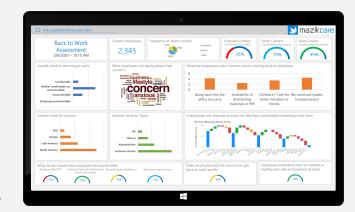

## Show commitment to a healthy workplace

Give employees and customers confidence your company is working hard to keep everyone safe

Employer Power BI Dashboard