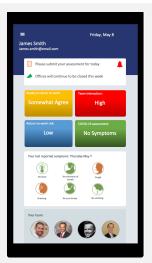

#### Easy-to-use app

Employees track symptoms, report COVID-19 exposure, or express concerns in one spot

## Simple data dashboards

Easy-to-read dashboards aggregate employee health data for real-time insights

# **Employee Case Management** Easily monitor employee risk

and wellness status

#### **Workflow automation**

Get alerted if an employee is showing symptoms or is newly cleared for work return

#### Reminders and alerts

Push notifications remind employees to log responses; broadcast updates or notices teamwide at once