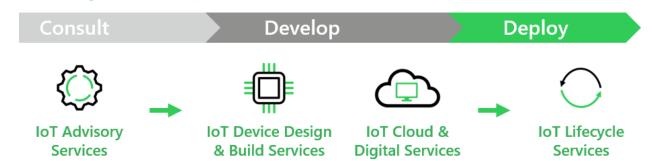

capabilities help predict refill dates and warn NOC operators when unusual fuel usage patterns with generators are identified.

#### Optimized monitoring and management

A leading telecom company needed a way to effectively monitor and manage cell towers from a single centralized platform. Using a blend of AI and IoT, Avnet's Smart Cell Tower Monitoring solution enables the company to address common service interruptions remotely, and empowers them to make better, faster decisions with them with local analytics and intelligence.



#### Ready to start realizing the benefits of IoT?

- Email iot@avnet.com to speak with one of our IoT experts
- Learn more at: <u>https://www.avnet.com/wps/portal/us/solutions/iot/services/smart-cell-tower/</u>

#### **Avnet Edge-to-Enterprise IoT Services**