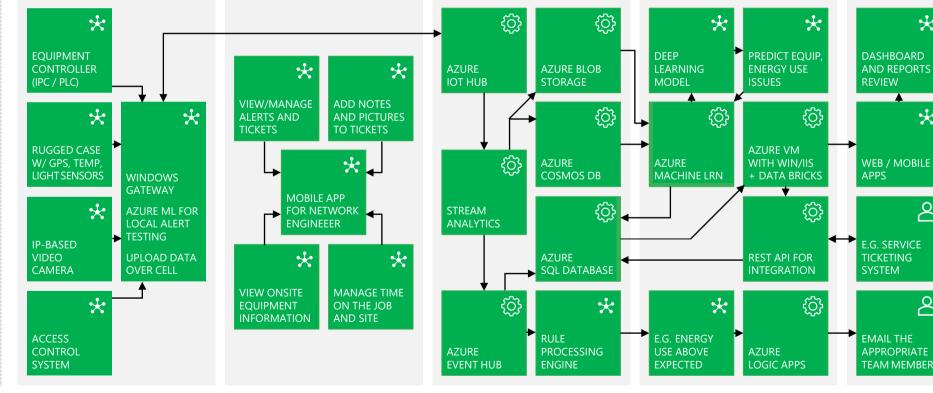

# Remote Mgmt. of Cellular Towers with Al

**Avnet Reference Architecture** 

## **Edge Intelligence**

Avnet's solution helps your team Manage remote cellular towers to increase uptime, optimize energy use, and maximize ROI.

## **Engineer Experience**

Network engineers working on tickets use a mobile app to help them quickly diagnose, document and address issues on-site.

#### **Cloud Services**

Microsoft's Azure provides the solution with a scalable and secure back-end for all your data and for our cloud solution components.

# Cloud Intelligence

Avnet's Al-as-a-Service analyzes equipment and energy usage to deliver predictions on possible areas to address or improve.

Your team is notified of issues on the fly and can use the built-in reporting and analysis to improve execution and optimize results.