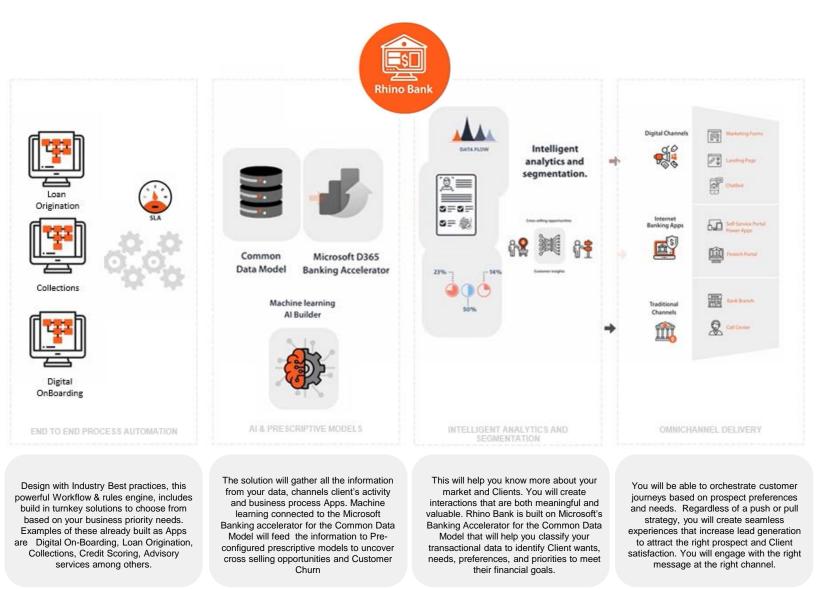

Rhino Bank is an end to end solution that will streamline your Client's interactions and will increase client's knowledge to deliver a memorable customer experience. Built on Microsoft's common data model Banking accelerator, developed on Dynamics 365, Microsoft Power Platform and Azure.

We will help financial institutions uncover the best next conversation or best next action with Clients. Rhino Bank will identify the right opportunities to focus on.