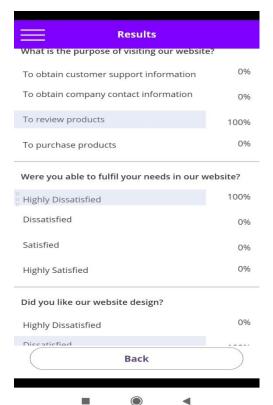

**3. Survey Result Screen -** This screen displays the survey results to the user. The survey results is also displayed to the admin

**4. Result Screen -** In this screen the user's opinion for different question for a particular survey is displayed in percentage format. This screen is also visible to the admin