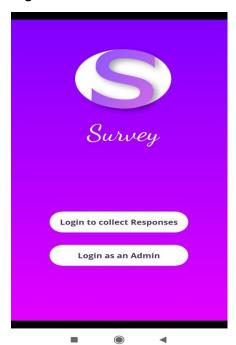

## **Admin Dashboard**

1. Login Screen

2. Create Survey Screen - In this screen the admin creates a title for the survey

**3.** Add Question and Answer Screen - In this screen the admin add questions and its respective options for a particular survey. The admin can add as many as questions as he or she wants