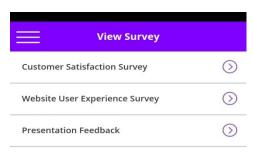

4. View Survey Screen - This screen displays all the surveys

**5. Detail Survey Screen -** This screen displays all the questions and its corresponding answer for a particular survey

**6. Edit Survey Title Screen -** In this screen the admin can make modification in the title of a particular survey