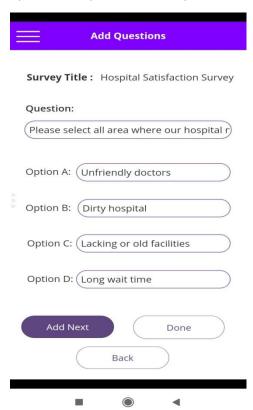

## **Admin Dashboard**

1. Login Screen

2. Create Survey Screen - In this screen the admin creates a title for the survey

**3.** Add Question and Answer Screen - In this screen the admin add questions and its respective options for a particular survey. The admin can add as many as questions as he or she wants