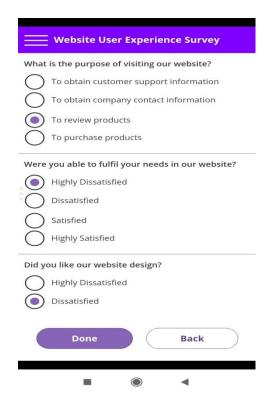

## **User Dashboard**

1. Active Survey Screen - This screen displays all the active surveys to the user

**2. Collect Response Screen -** In this screen the user can give its opinion for the respective questions for a particular survey