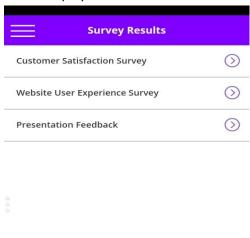

**3. Survey Result Screen -** This screen displays the survey results to the user. The survey results is also displayed to the admin

**4. Result Screen -** In this screen the user's opinion for different question for a particular survey is displayed in percentage format. This screen is also visible to the admin