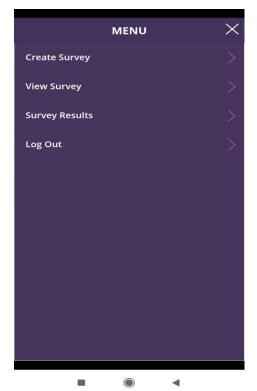

4

**7. Edit Survey Answer Screen** - In this screen the admin can make modification to the option for a respective question for a particular survey

8. Admin Navigation Screen