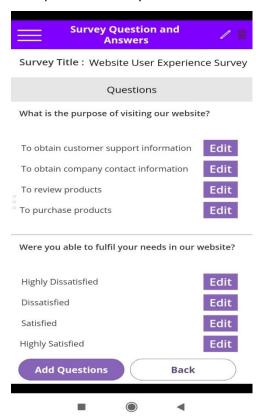

4. View Survey Screen - This screen displays all the surveys

**5. Detail Survey Screen -** This screen displays all the questions and its corresponding answer for a particular survey

**6. Edit Survey Title Screen -** In this screen the admin can make modification in the title of a particular survey