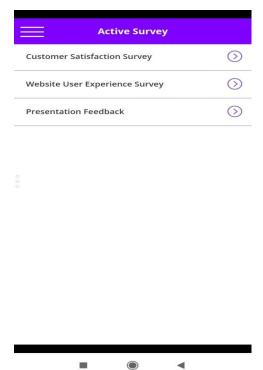

## **User Dashboard**

1. Active Survey Screen - This screen displays all the active surveys to the user

**2. Collect Response Screen -** In this screen the user can give its opinion for the respective questions for a particular survey