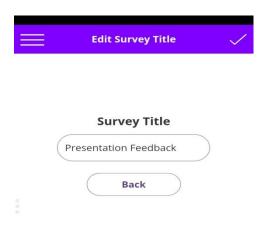

4. View Survey Screen - This screen displays all the surveys

**5. Detail Survey Screen -** This screen displays all the questions and its corresponding answer for a particular survey

**6. Edit Survey Title Screen -** In this screen the admin can make modification in the title of a particular survey