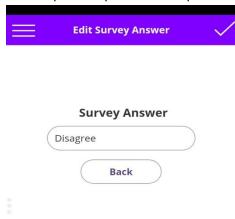

4

**7. Edit Survey Answer Screen** - In this screen the admin can make modification to the option for a respective question for a particular survey

8. Admin Navigation Screen