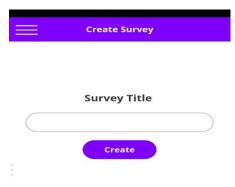

## **Admin Dashboard**

1. Login Screen

2. Create Survey Screen - In this screen the admin creates a title for the survey

**3.** Add Question and Answer Screen - In this screen the admin add questions and its respective options for a particular survey. The admin can add as many as questions as he or she wants