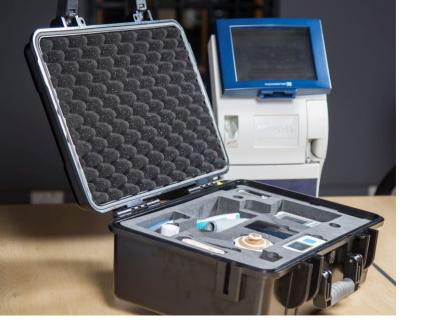

### The P(H)ULUKISA solution uses technology that can be operated by nurses to screen patients

The cloud platform is accessed by primary care workers from a tablet to onboard data which physicians can view remotely

- Questionnaires
- Measurables
- Point-of-care blood tests
- X-rays
- Vision screening and
- Hearing tests to form a picture of the client's health status remotely

Our propriety Azure-based algorithms assesses the data inputs and classifies the need to access more health services and the timing thereof. Remote viewing also allows off-site management.