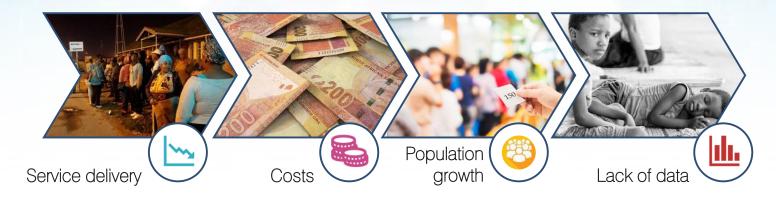

## Electronic population HEALTH MANAGEMENT SOLUTION



# The PHULUKISA allows for the rapid and inexpensive screening of patients, by

improving information flow and patient care.

The system is designed to screen patients for

- Ischaemic heart diseases
  - Stroke Risk
    - Diabetes •
  - Hypertension •
  - Mental Health Diseases
    - Hearing loss
    - Visual Disturbances
      - HIV & TB



countr

Collectively this accounts for the most common health risks.

### The P(H)ULUKISA solution uses technology that can be operated by nurses to screen patients

The cloud platform is accessed by primary care workers from a tablet to onboard data which physicians can view remotely

- Questionnaires
- Measurables
- Point-of-care blood tests
- X-rays
- Vision screening and
- Hearing tests to form a picture of the client's health status remotely