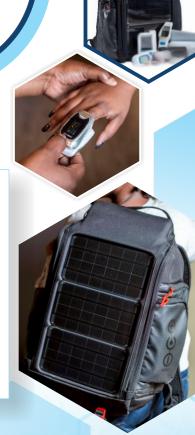

### The P(H)ULUKISA solution uses technology that can be operated by nurses to screen patients

The cloud platform is accessed by primary care workers from a tablet to onboard data which physicians can view remotely

- Questionnaires
- Measurables
- Point-of-care blood tests
- X-rays
- Vision screening and
- Hearing tests to form a picture of the client's health status remotely

Our propriety Azure-based algorithms assesses the data inputs and classifies the need to access more health services and the timing thereof. Remote viewing also allows off-site management.