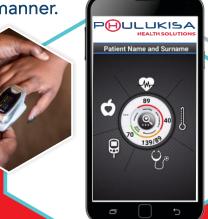

### The P(H)ULUKISA solution uses technology that can be operated by nurses to screen patients

The cloud platform is accessed by primary care workers from a tablet to onboard data which physicians can view remotely

- Questionnaires
- Measurables
- Point-of-care blood tests
- X-rays
- Vision screening and
- Hearing tests to form a picture of the client's health status remotely

Our propriety Azure-based algorithms assesses the data inputs and classifies the need to access more health services and the timing thereof. Remote viewing also allows off-site management.

Having copies of their electronic health records, empowers patients to be more engaged with their own well-being.

Appointments, chronic medicine collection and direct communication is all possible on our platform.