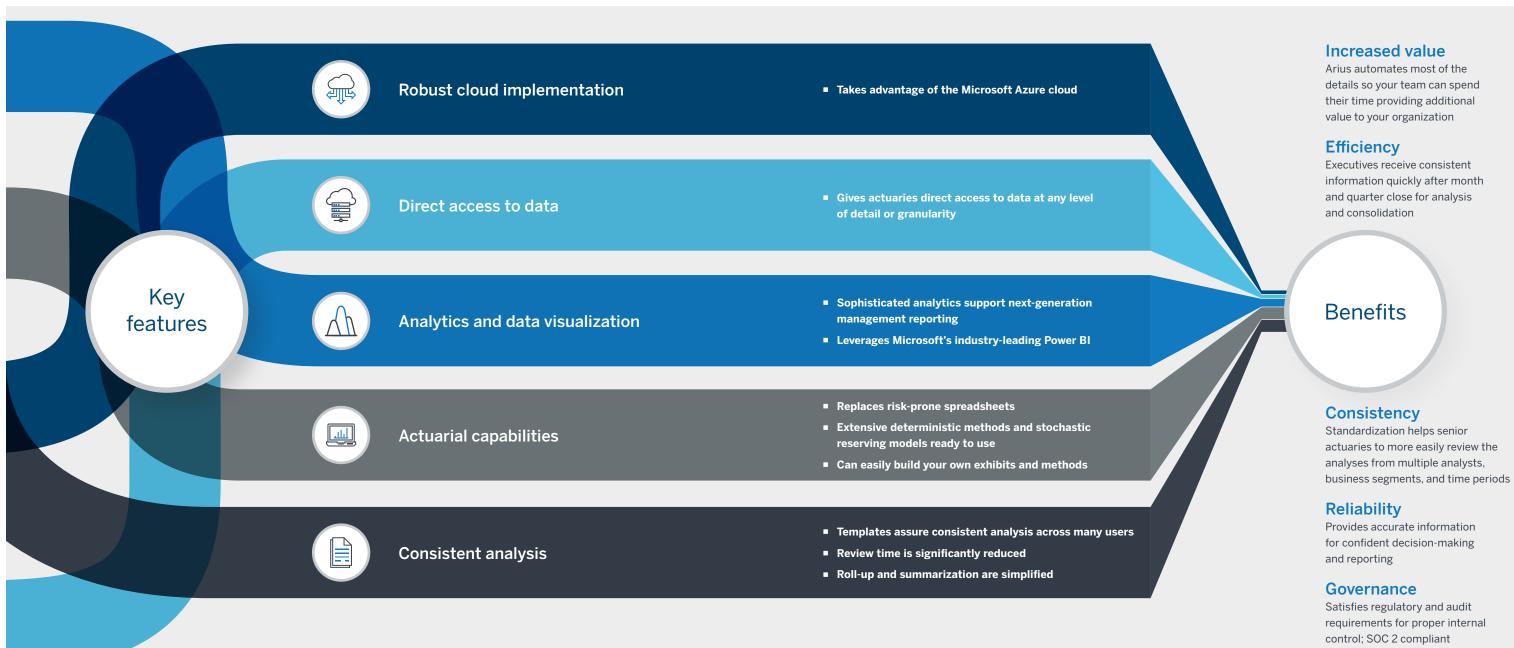

details so your team can spend their time providing additional

Executives receive consistent information quickly after month and quarter close for analysis

Standardization helps senior actuaries to more easily review the analyses from multiple analysts,

for confident decision-making

Satisfies regulatory and audit requirements for proper internal