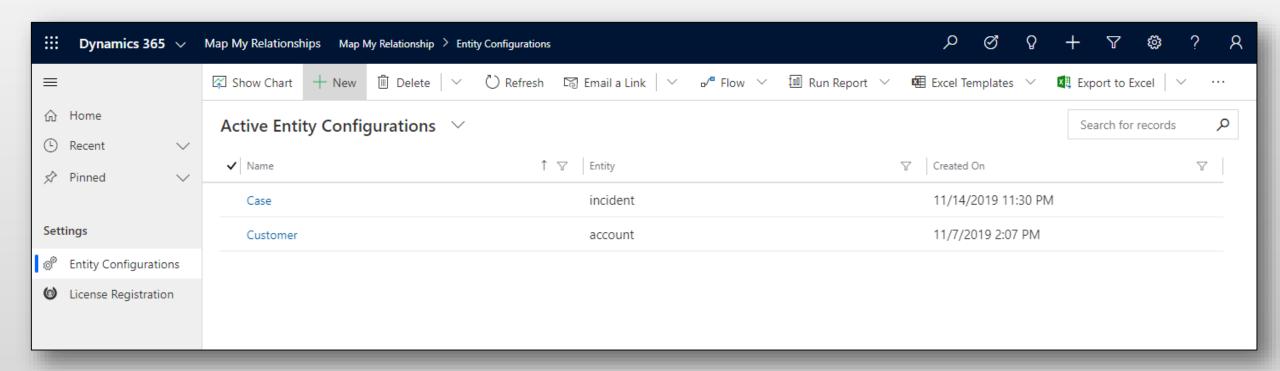

## Configure Entity

### **Entity Support**

Support both OOB and Custom entities.