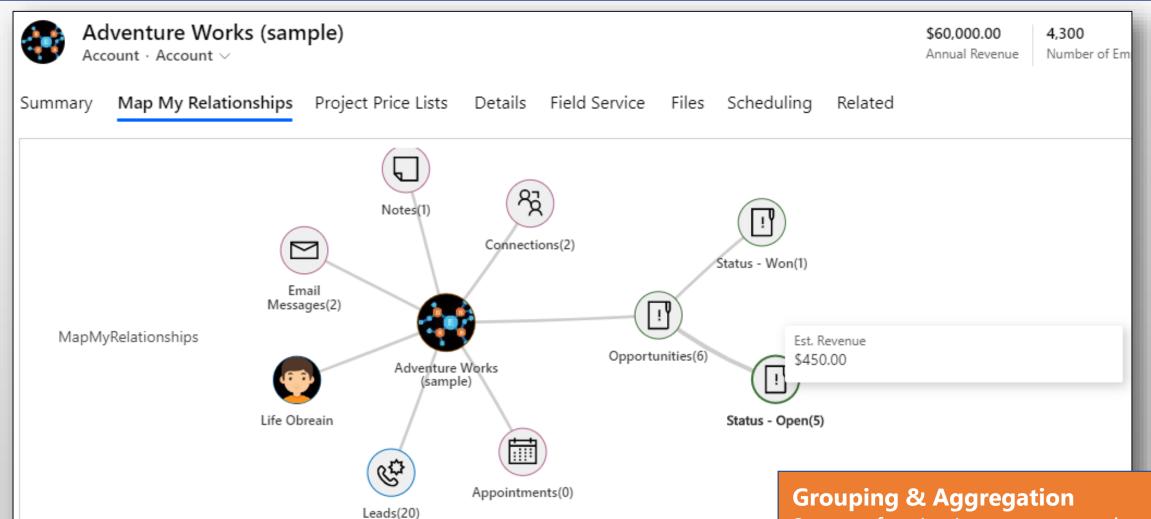

### **Grouping & Aggregation**

Support for viewing aggregate values without the need for creating rollup fields.

# Grouping & Aggregation

Support for viewing aggregate values without the need for creating rollup fields.