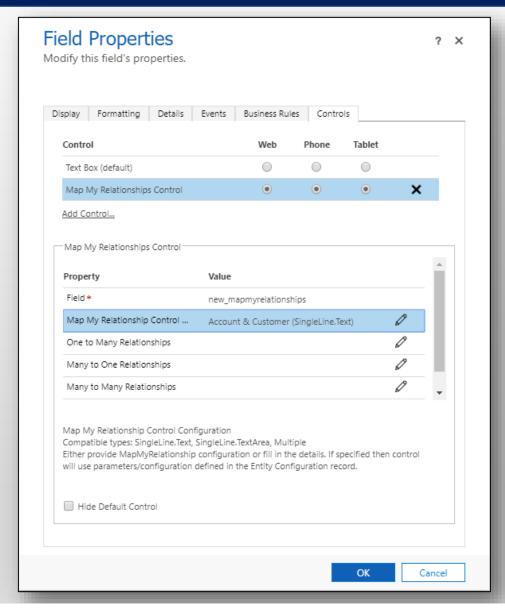

### Basic Control Configuration

#### Configuration

Control can be configured for Unified, Mobile and Tablet experience.