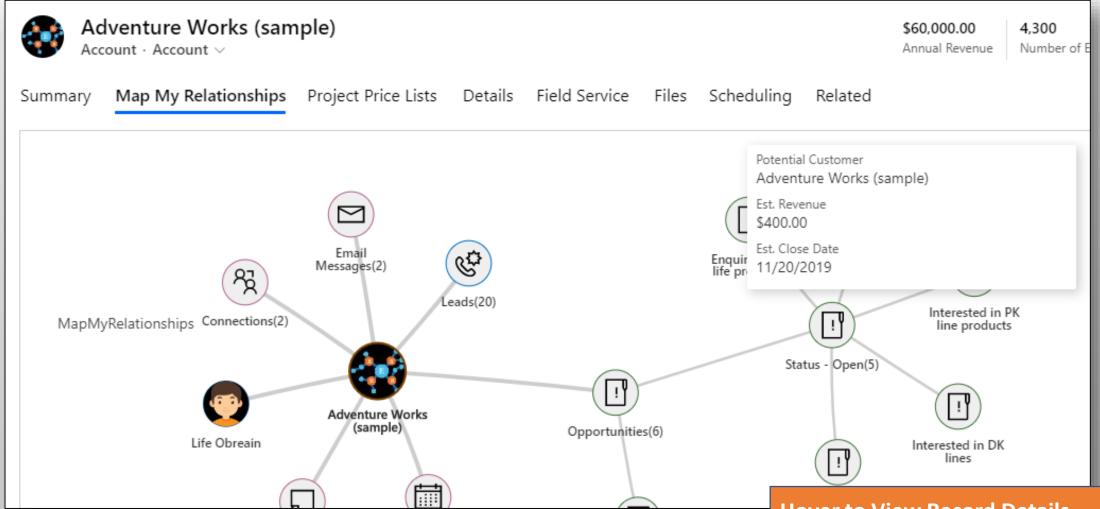

### Hover to View Record Details

Hover to View Record Details

View details of records just by hovering the cursor on the respective record