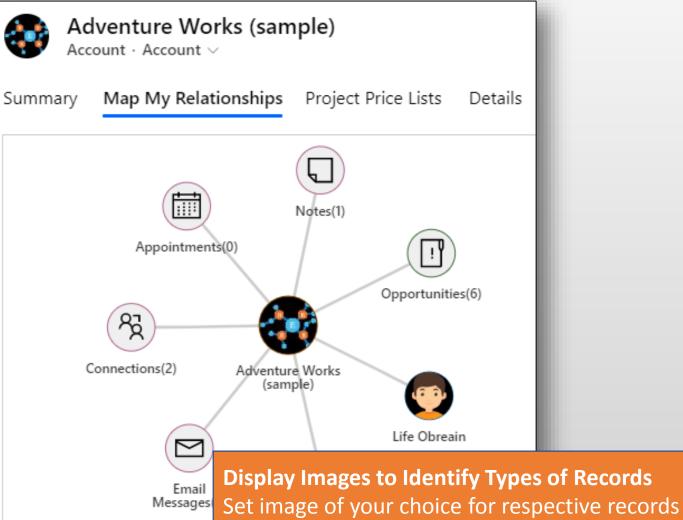

to the details.

#### **Perform quick Actions**

Ability to quickly record any activity like phone call or appointment for the related records.

### **Entity Support**

Support both OOB and Custom entities.

### **Grouping & Aggregation**

Support for viewing aggregate values without the need for creating rollup fields.

#### Configuration

Control can be configured for Unified, Mobile and Tablet experience.





# Available For

### SUPPORTED VERSIONS

- MICROSOFT DYNAMICS 365 v9.1 and above
- Power Apps
- CDS

### **DEPLOYMENTS**

DYNAMICS 365 ONLINE





### Basic Control Configuration





# Advanced Configuration







## Configure Entity







# Configure Relationships & Additional Settings







### 360 degrees view of data







# Display Images to Identify Types of Records





for easy identification





### Perform Quick Actions with a Click









### Hover to View Record Details



Hover to View Record Details

View details of records just by hovering the cursor on the respective record





# Grouping & Aggregation



Support for viewing aggregate values without the need for creating rollup fields.





# Next Steps

Learn more about Map My Relationships today.

Get your free Map My
Relationships trial from
Microsoft AppSource or our
website!

Email: <a href="mailto:crm@inogic.com">crm@inogic.com</a>