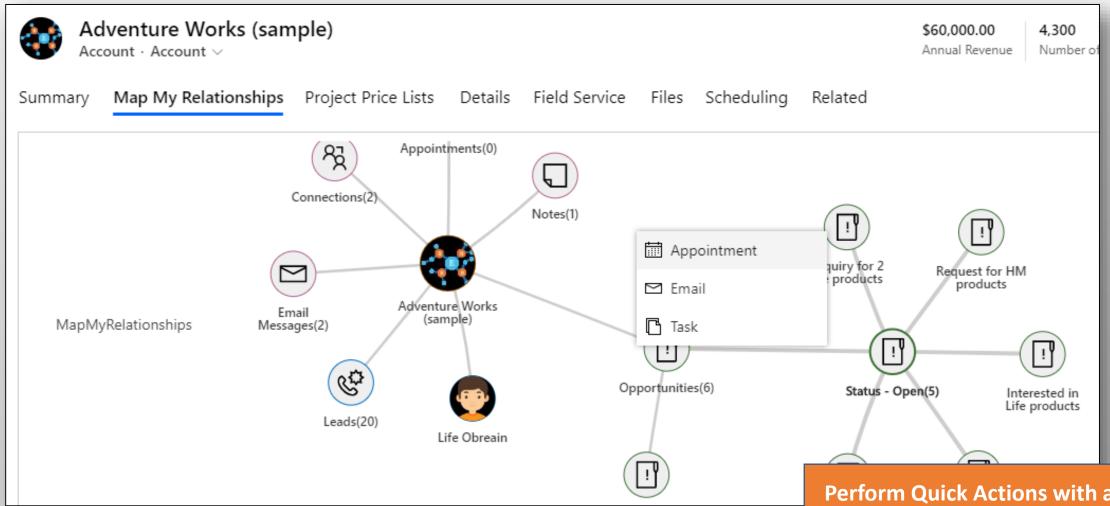

#### **Perform quick Actions**

Ability to quickly record any activity like phone call or appointment for the related records.

### Perform Quick Actions with a Click