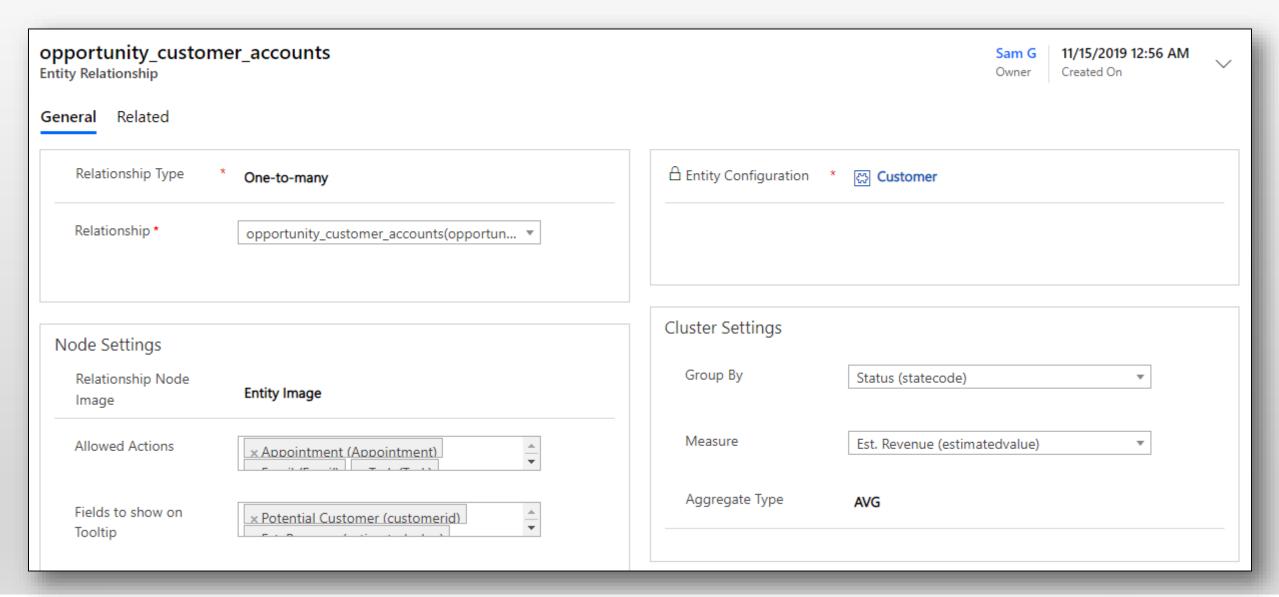

# Configure Relationships & Additional Settings

### **Grouping & Aggregation**

Support for viewing aggregate values without the need for creating rollup fields.

# Grouping & Aggregation

Support for viewing aggregate values without the need for creating rollup fields.