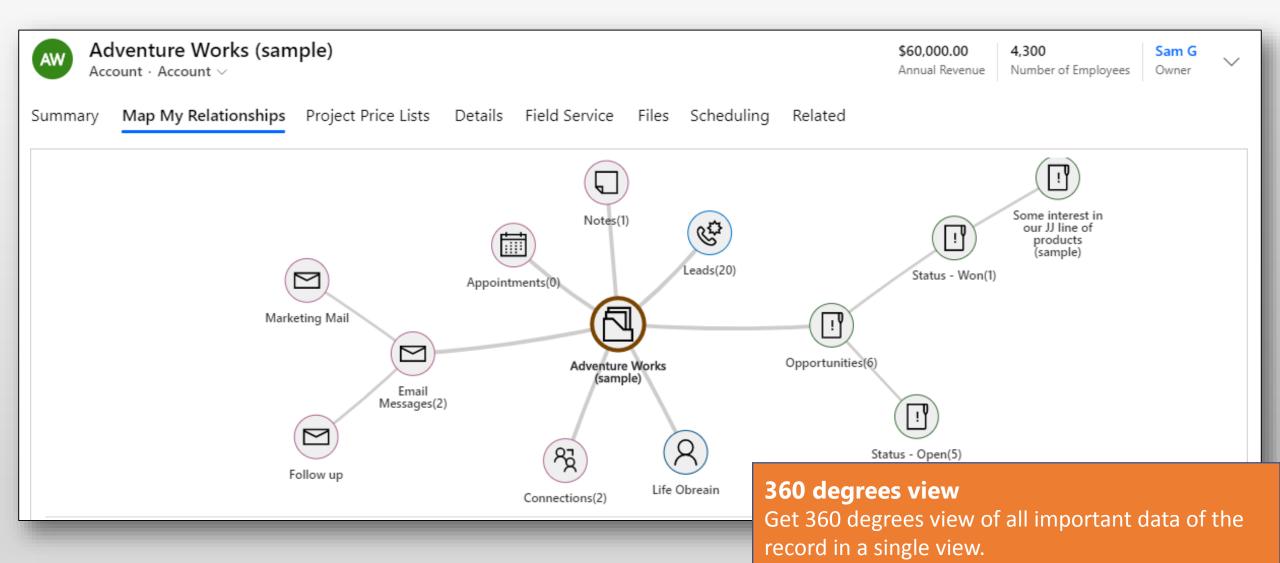

#### 360 degrees view

Get 360 degrees view of all important data of the record in a single view.

### 360 degrees view of data