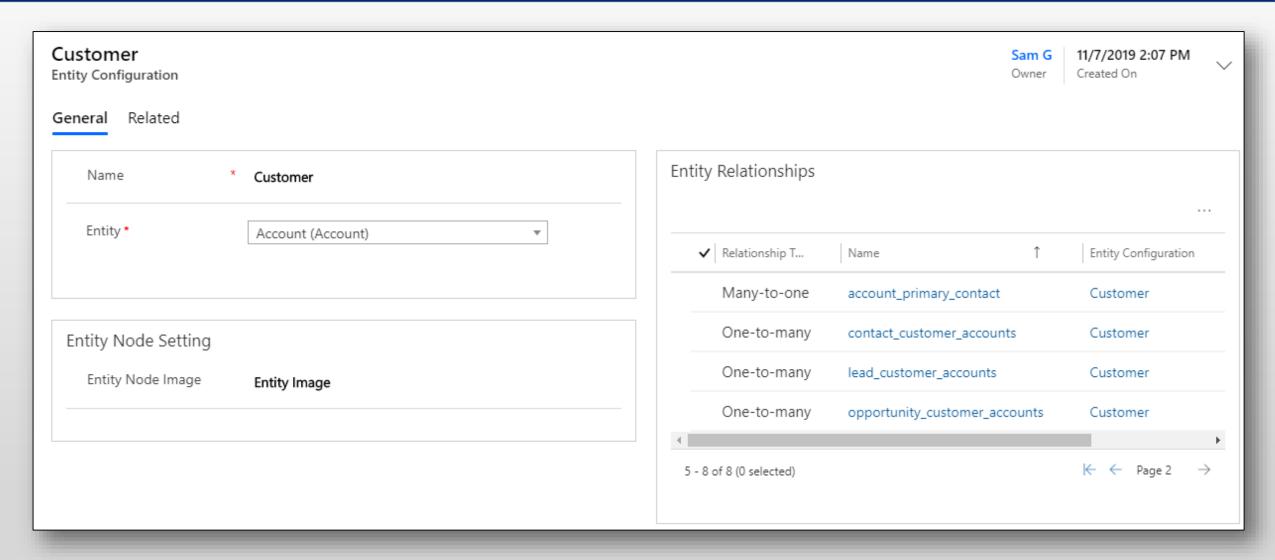

# Configure Relationships & Additional Settings

#### Relationships

Support for 1:N, N:1 as well as N:N information.