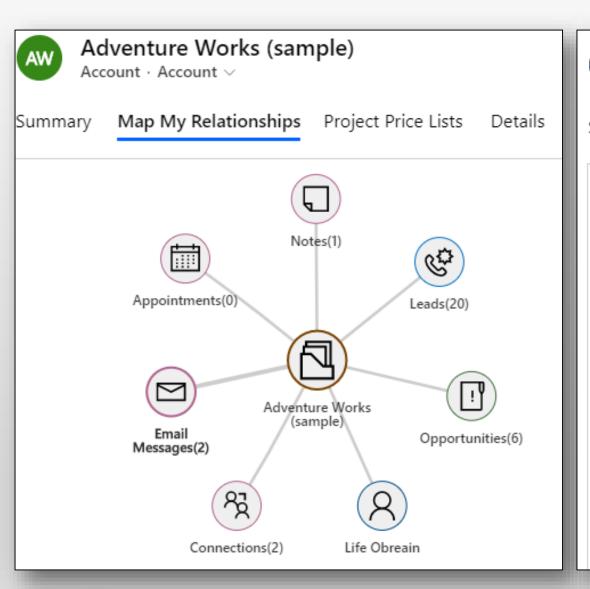

#### 360 degrees view

Get 360 degrees view of all important data of the record in a single view.

### 360 degrees view of data