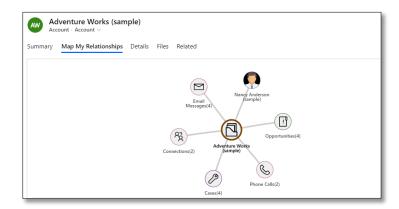

### **Map My Relationships Visulatization**

Map My Relationships control visualize the related records of an entity in network-style UI

#### Aim:

Map My Relationships is a productivity control that offers an easy way to visualize key information related to the record much like a mind map view for Dynamics 365 records.

With a quick glance the user is able to gain information of all the important information that matters about the record without having to navigate around to get the various pieces of information.