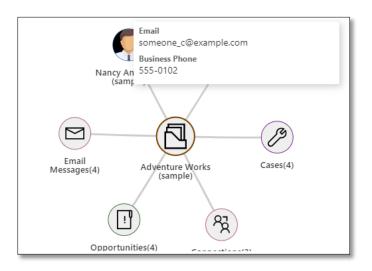

s & CDS.

**Deployment Models:** Online

#### Who needs it?

This control will help users across roles gain key information about the record at a quick glance with the relationship map visualization.

#### Field based Control

Add any text field on the form and bind Map My Relationships control to it.



### **Map My Relationships Visulatization**

Map My Relationships control visualize the related records of an entity in network-style UI



# Map My Relationships - White Paper

## **Configure details**

Ability to configure additional details with regards to the relationships being visualized.



#### **Quick Contextual Actions**

Quick create activities from this view for any related record being displayed.



### **Configure Tooltips**

Configure tooltip data to be displayed on hover.



## **Grouping and Aggregation**

Support for Grouping and Aggregation of related records being visualized. Current support Sum, Count, Max, Min, Avg.



| Map My Relationships - W | /hite Paper | ٢ |
|--------------------------|-------------|---|
|--------------------------|-------------|---|

## **Contact Us:**

INOGIC (MUMBAI - INDIA)

# M/S. INOGIC TECH (INDIA) PVT. LTD.

A/301, Everest Nivara InfoTech Park, TTC Industrial Area, MIDC, Turbhe Navi Mumbai, Maharashtra 400705 INDIA

E-mail: <a href="mailto:crm@inogic.com">crm@inogic.com</a>
Skype: <a href="mailto:crm@inogic.com">crm@inogic.com</a>

Twitter: @inogic