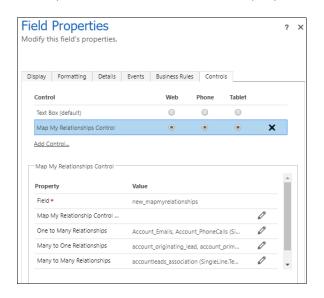

#### Field based Control

Add any text field on the form and bind Map My Relationships control to it.

## **Configure details**

Ability to configure additional details with regards to the relationships being visualized.