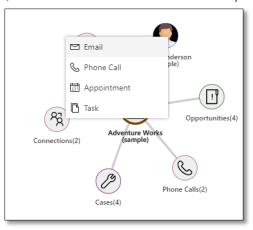

#### **Quick Contextual Actions**

Quick create activities from this view for any related record being displayed.

### **Map My Relationships Visulatization**

Map My Relationships control visualize the related records of an entity in network-style UI