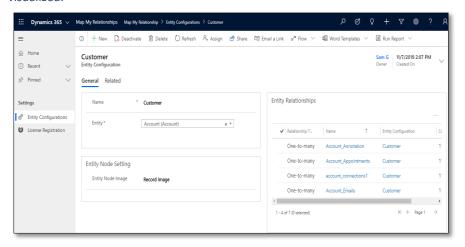

## **Configure details**

Ability to configure additional details with regards to the relationships being visualized.

### **Configure Tooltips**

Configure tooltip data to be displayed on hover.

## **Grouping and Aggregation**

Support for Grouping and Aggregation of related records being visualized. Current support Sum, Count, Max, Min, Avg.

| Map My Relationships - W | /hite Paper | ٢ |
|--------------------------|-------------|---|
|--------------------------|-------------|---|