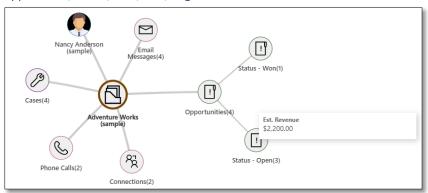

## **Grouping and Aggregation**

Support for Grouping and Aggregation of related records being visualized. Current support Sum, Count, Max, Min, Avg.

| Map My Relationships - W | /hite Paper | ٢ |
|--------------------------|-------------|---|
|--------------------------|-------------|---|