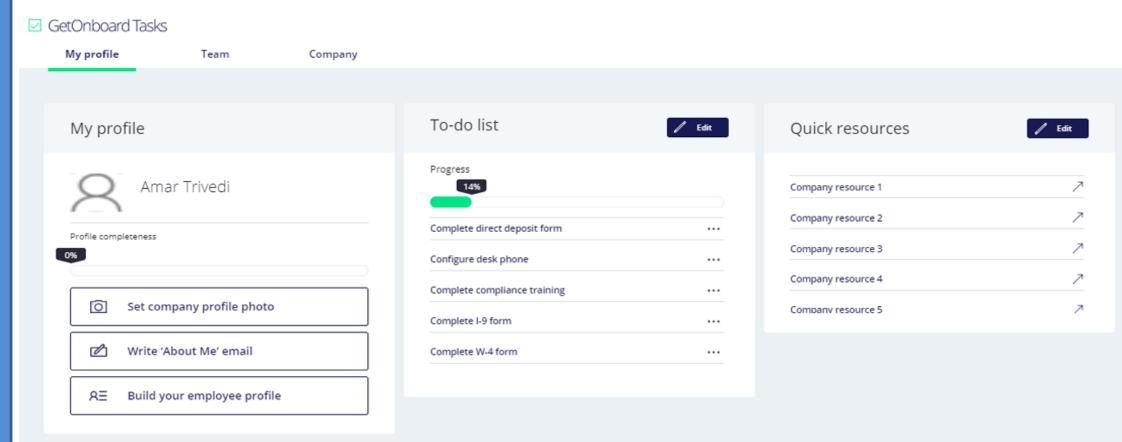

### **Employee Dashboard**

#### **SA Technologies Onboarding Application for Users**

- User can Upload their image in company User Profile
- User can create About Me mail and send across the Teams
- User can read through FAQs
- User can go through important Links
- User can Provide their own details for company User Profile.
- User can see the details of his / her teammates.