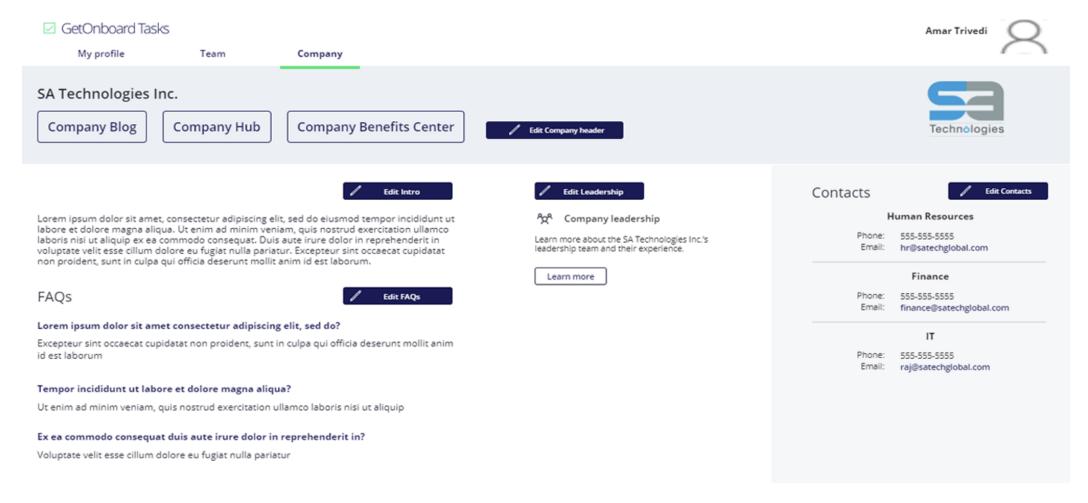

#### **About Organization**

### **SA Technologies Onboarding Application for Admin**

Admin can provide About FAQs

- Admin can provide essential Contact Person Details e.g. HR, IT Admin
- Admin can add / update Important Links for employees
- Admin can add / update tasks to be fulfilled by new employees