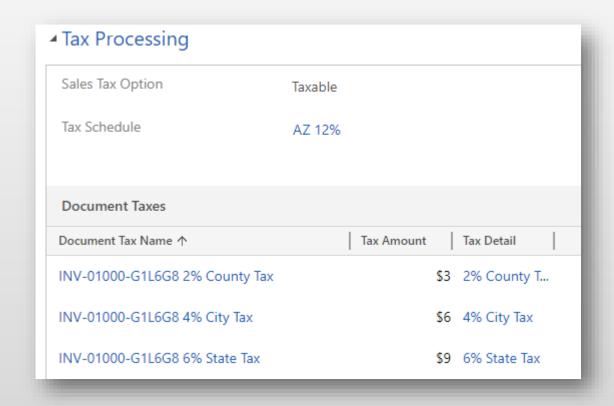

#### Tax Schedules

Create specific Tax Schedules and Tax Details to calculate taxes

## Tax Schedule

Create specific Tax Schedules to calculate taxes

### Tax Detail

Create specific Tax Details to calculate taxes