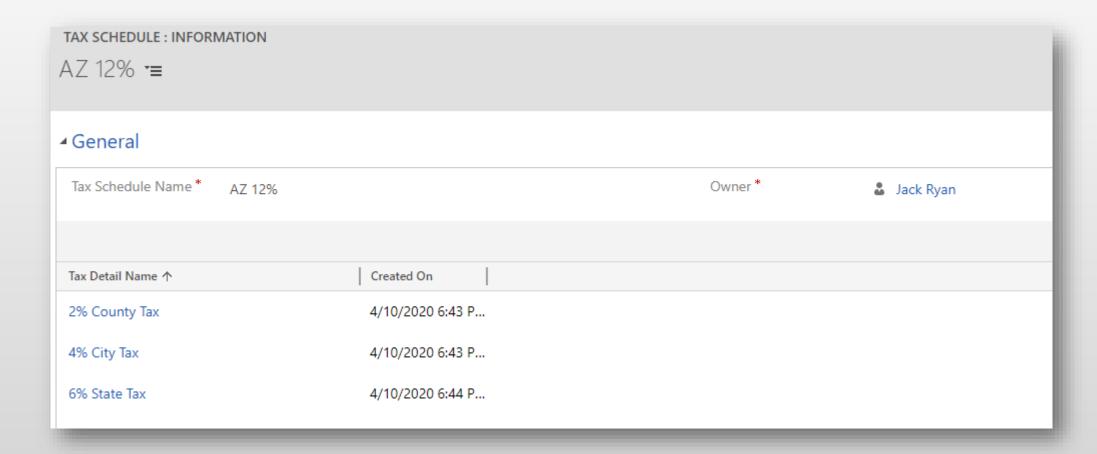

#### Tax Schedules

Create specific Tax Schedules and Tax Details to calculate taxes

## Tax Schedule

Create specific Tax Schedules to calculate taxes

### Tax Detail

Create specific Tax Details to calculate taxes