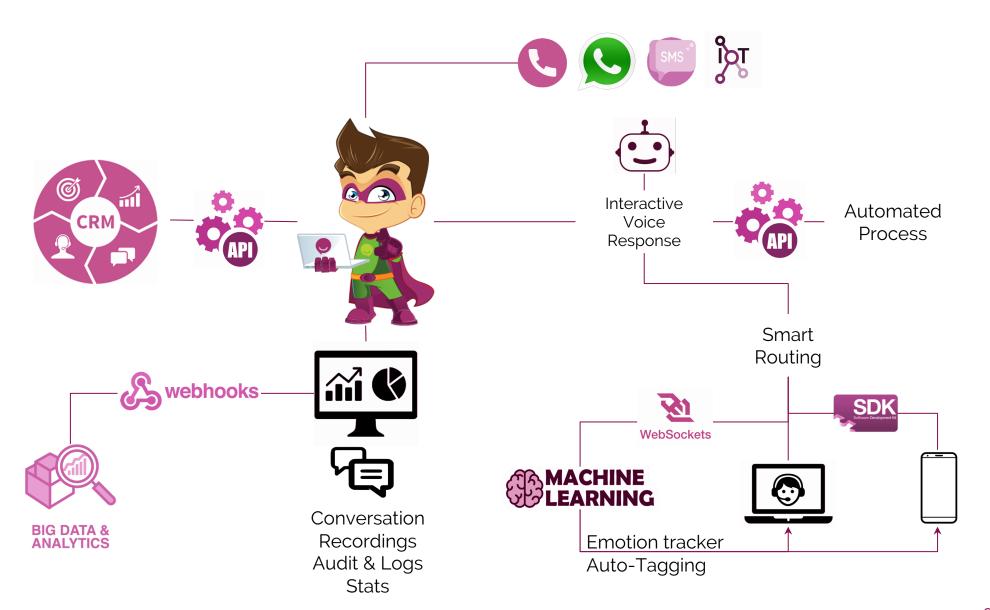

#### ZIWO – Integration is at the heart of ZIWO

Connect your apps instantly

Non-Developers

Developers

Fully open architecture to integrate with anything

REL CONFIGURATION

// Contact center configuration
et contactCenterName = ''; //If left empty Jorel will
be in non call center specific mode. User will have to
enter its call center name on login.

// Default display configuration
let defaultPosition = 'top-right'; //Choose between
'bottom-right', 'bottom-left', 'top-right' and
 if (contactCenterName) localStorage.setItem('\_jorel-ccName', contactCenterName);
 localStorage.setItem(' jorel-default-position', default-position', default-position')

#### Use it as a simple call center or a full **Programmable Customer Engagement** Platform