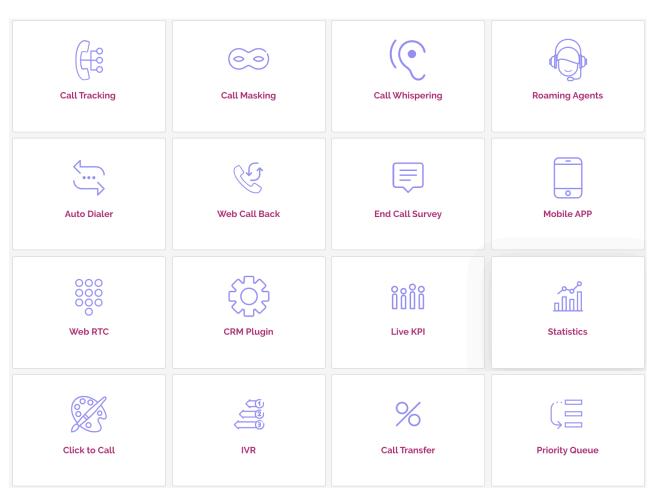

#### Use it as a simple call center or a full **Programmable Customer Engagement** Platform