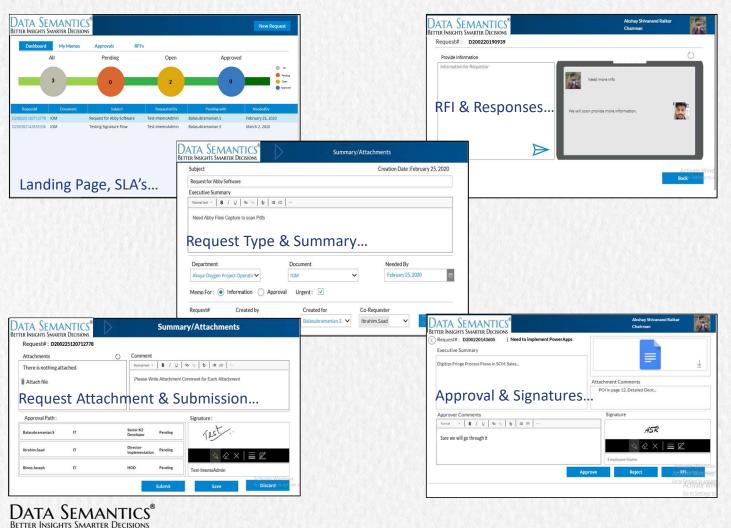

#### DATA SEMANTICS® BETTER INSIGHTS SMARTER DECISIONS

i-Memo; Multi Purpose Request, RFI & Approval App

Unified Simple Request and Information Dispersing Platform for Visibility, Approvals and Collaboration; with PDF Output...

DS APP FACTORY 2020 ©