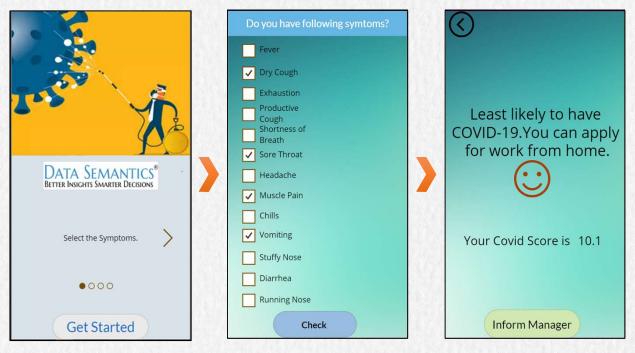

### Symptom Checker – Self, and HR Decision

### Encouraging Transparency and Care:

Employee Self Declaration, with HR Decision Support Embedded and Extended Support Systems invoked; like Hospital Appointment, Work from Home Approvals, VPN Enabled Laptop Delivered, Counselling, etc.