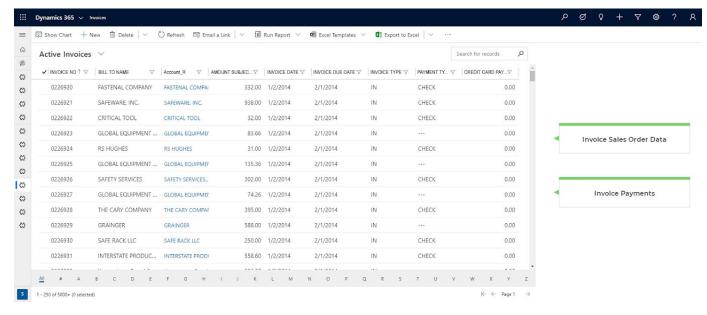

### The AR Invoice

- The AR Invoice is a record that is synced and related to the Invoiced Sales Order Data, and **Invoice Payments.**
- The AR Invoice data is useful for identifying unpaid invoices and locating the data, in which the customer needs to pay for the services used.
- The other records which are used in SYNC include the AR Customer Ship to Tax Exemptions, Item Master, and Item Warehouse.
- The Item Master is used to create Microsoft Dynamics 365 Products by Commercient and links the entire Item and Warehouse records to the Product.
- This gives you the ability to have accurate product data and Inventory availability. In addition, you can SYNC any Database, table, or view.